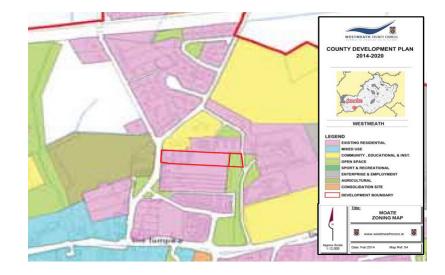

# ZONING

Majority zoned 'Existing Residential' within the Westmeath County Development Plan 2014-2020.

A portion to the rear is zoned 'Open Space'.

The former school building is a Protected Structure within the County Development Plan..