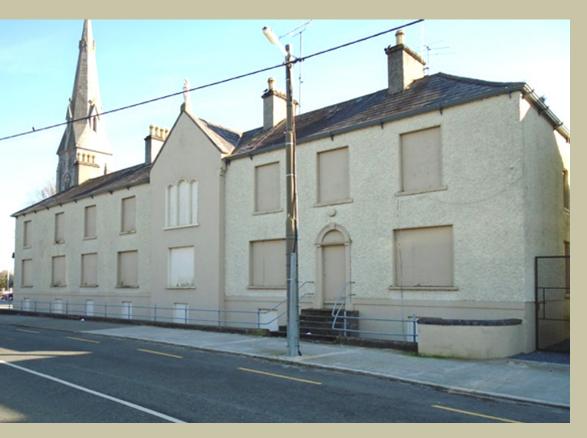

### DESCRIPTION

Extensive former monastery and school buildings in need of refurbishment.

Situated on a site 0.61 ha (1.5 acres) majority zoned 'Residential'.

Potential for an infill residential scheme to rear (subject to planning).