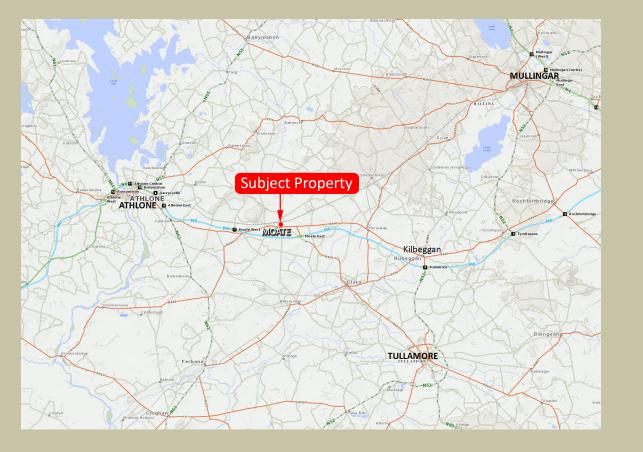

# LOCATION

Moate is located 18 kms east of Athlone and 22 kms north-west of Tullamore.

Excellent accessibility to the M6 (Dublin to Galway Road) via Junctions 6 & 7.

Situated 175 metres north of Main Street on the Newtown Road.

Immediately adjoins Moate Nursing Home/Retirement Village and Carmelite Priory.