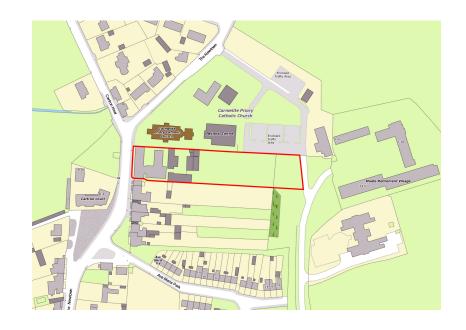

Immediately adjoins Moate Nursing Home/Retirement Village and Carmelite Priory.

### DESCRIPTION

Extensive former monastery and school buildings in need of refurbishment.

Situated on a site 0.61 ha (1.5 acres) majority zoned 'Residential'.

Potential for an infill residential scheme to rear (subject to planning).

# ZONING

Majority zoned 'Existing Residential' within the Westmeath County Development Plan 2014-2020.

A portion to the rear is zoned 'Open Space'.

The former school building is a Protected Structure within the County Development Plan..