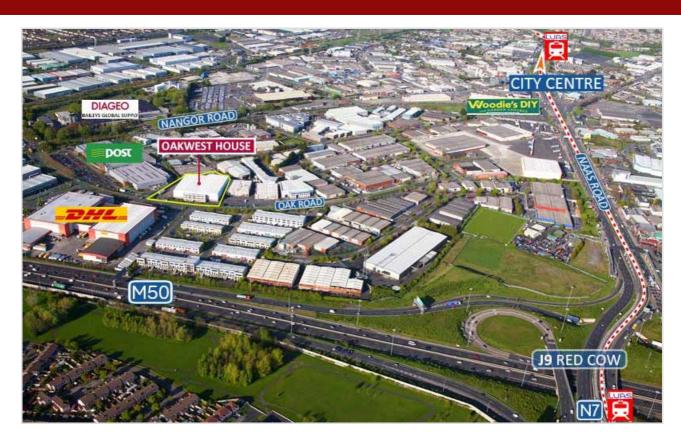

#### Location

Unrivalled location in the logistics/ distribution hub of south-west Dublin.

Close proximity to the M7 and M50 (J9 – Red Cow).

All major arterial routes and the city centre are readily accessible.

Situated just off the Nangor Road and Naas Road.

Excellent accessibility to the LUAS red line and public transport generally.

Link to location map

Link to OSI map

Tel: +353 1 6477900