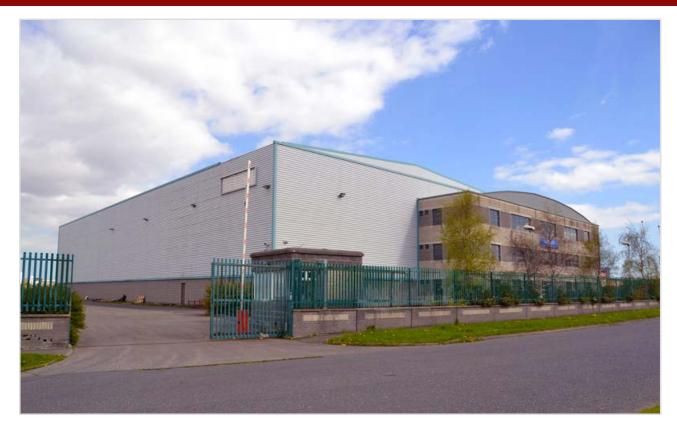

### Oak West House, Western Business Park, Dublin 12

summary

description

accommodation

location

title

streetview

- · Unique high-bay logistics/distribution facility within a secure self-contained site
- Modern detached building extending to approximately 5,231.6 sq.m (56,312 sq.ft)
- · High bay warehouse with clear eaves height of 12 metres
- Unrivalled location with excellent accessibility to the M50, M7, City Centre, etc.
- Excellent loading access via 8 no. dock levellers and a single grade loading door
- Secure site extending to 2.67 acres with marshalling and hardstand areas
- Adjoining occupiers include DHL, An Post, Diageo Baileys Global Distribution, Lynskey Engineering, Centrepoint Business Park etc.

#### **Description**

Modern twin bay building of concrete frame construction with 12m eaves height.

High bay warehouse extending to 4,621.9 sq.m (49,750 sq.ft).

Loading access via 8 no. dock levellers and a single grade loading door.