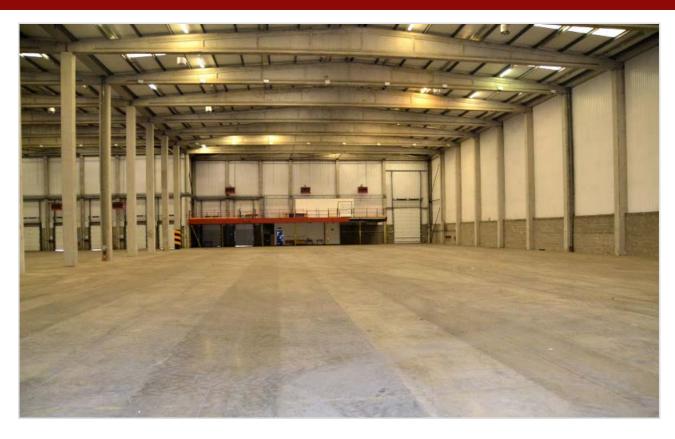

#### **Description**

Modern twin bay building of concrete frame construction with 12m eaves height.

High bay warehouse extending to 4,621.9 sq.m (49,750 sq.ft).

Loading access via 8 no. dock levellers and a single grade loading door.

Situated on a self-contained site of 2.67 acres with security hut at entrance.

Three storey offices extending to 609.7 sq.m (6,563 sq.ft).

Mezzanine level providing an additional 147.3 sq.m (1,586 sq.ft) of storage.

Twin skin insulated metal deck roof incorporating translucent roof lights.

Block walls to a height of 2.7m.

Concrete surfaced marshalling and hardstanding areas.

These particulars are issued by Bannon on the understanding that any negotiations relating to the property are conducted through them. While every care is taken in preparing them, Bannon, for themselves and for the vendor/lessor whose agents they are, give notice that: (a) The particulars are set out as a general outline for guiding potential purchasers/ tenants and do not constitute any part of an offer or contract. (b) Any representation including descriptions, dimensions, references to condition, permissions or licences for uses or occupation, access and any other details are given in good faith and are believed to be correct, but any intending purchaser or tenant should not rely on them as statements or representations of fact but must satisfy themselves (at their own expense) as to their correctness. (c) Neither Bannon nor any of its employees have any authority to make or give any representations or warranty in relation to the property. All maps are produced by permission of the Ordnance Survey Ireland Licence No. AU00470011 - Government of Ireland. PSRA Licence No. 001830