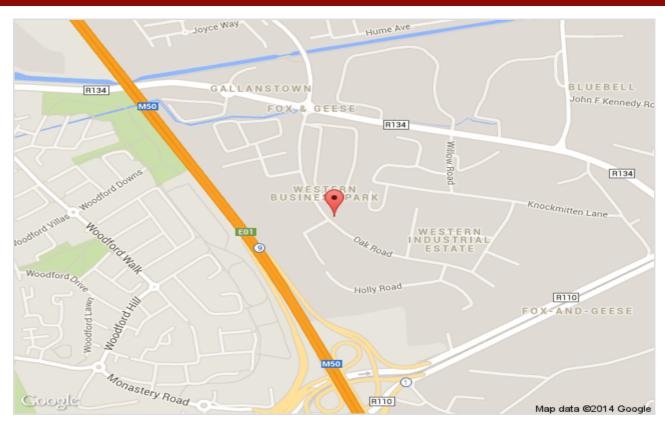

#### Location

Unrivalled location in the logistics/ distribution hub of south-west Dublin.

Close proximity to the M7 and M50 (J9 – Red Cow).

All major arterial routes and the city centre are readily accessible.

Situated just off the Nangor Road and Naas Road.

Excellent accessibility to the LUAS red line and public transport generally.

Link to location map

Link to OSI map

Tel: +353 1 6477900