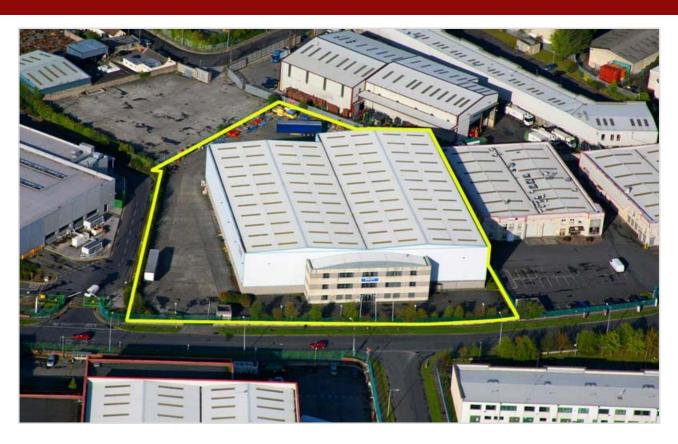

Situated on a self-contained site of 2.67 acres with security hut at entrance.

Three storey offices extending to 609.7 sq.m (6,563 sq.ft).

Mezzanine level providing an additional 147.3 sq.m (1,586 sq.ft) of storage.

Twin skin insulated metal deck roof incorporating translucent roof lights.

Block walls to a height of 2.7m.

Concrete surfaced marshalling and hardstanding areas.

These particulars are issued by Bannon on the understanding that any negotiations relating to the property are conducted through them. While every care is taken in preparing them, Bannon, for themselves and for the vendor/lessor whose agents they are, give notice that: (a) The particulars are set out as a general outline for guiding potential purchasers/ tenants and do not constitute any part of an offer or contract. (b) Any representation including descriptions, dimensions, references to condition, permissions or licences for uses or occupation, access and any other details are given in good faith and are believed to be correct, but any intending purchaser or tenant should not rely on them as statements or representations of fact but must satisfy themselves (at their own expense) as to their correctness. (c) Neither Bannon nor any of its employees have any authority to make or give any representations or warranty in relation to the property. All maps are produced by permission of the Ordnance Survey Ireland Licence No. AU00470011 - Government of Ireland. PSRA Licence No. 001830