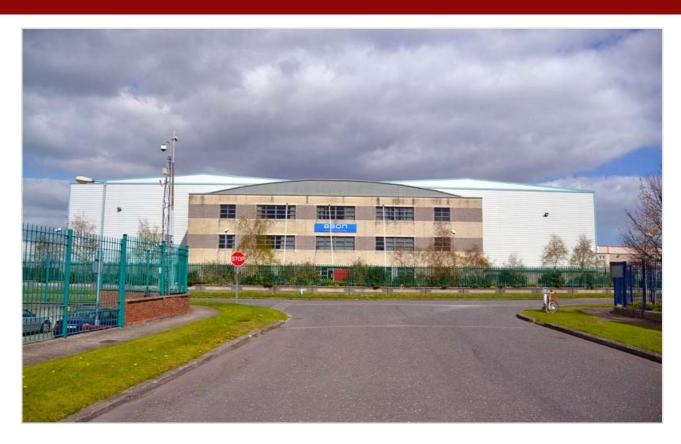

#### **Description**

Modern twin bay building of concrete frame construction with 12m eaves height.

High bay warehouse extending to 4,621.9 sq.m (49,750 sq.ft).

Loading access via 8 no. dock levellers and a single grade loading door.

Situated on a self-contained site of 2.67 acres with security hut at entrance.

Three storey offices extending to 609.7 sq.m (6,563 sq.ft).

Mezzanine level providing an additional 147.3 sq.m (1,586 sq.ft) of storage.