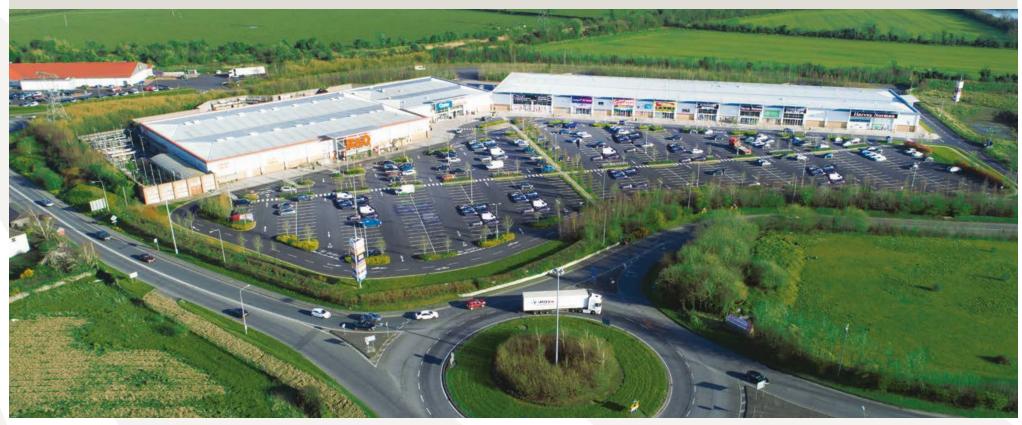

# AERIAL

## OVERVIEW

**DOMINANT**retail park within the catchment

**147,000 SQ FT** retail park

**677 CAR SPACES** 

**STRONG**existing tenant line up

**EASILY ACCESSIBLE** from M7 motorway and Naas Town Centre

**DEVELOPMENT OPPORTUNITY**FPP for 24,000 sq ft plus additional space