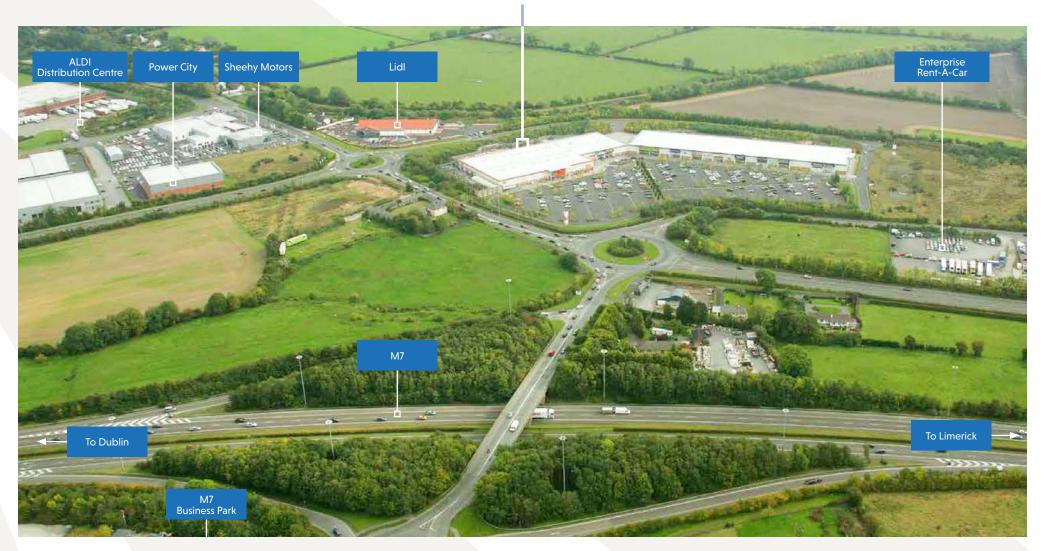

# AERIAL

## OVERVIEW

**DOMINANT**retail park within the catchment

**147,000 SQ FT** retail park

**677 CAR SPACES** 

**STRONG**existing tenant line up

**EASILY ACCESSIBLE** from M7 motorway and Naas Town Centre

**DEVELOPMENT OPPORTUNITY**FPP for 24,000 sq ft plus additional space