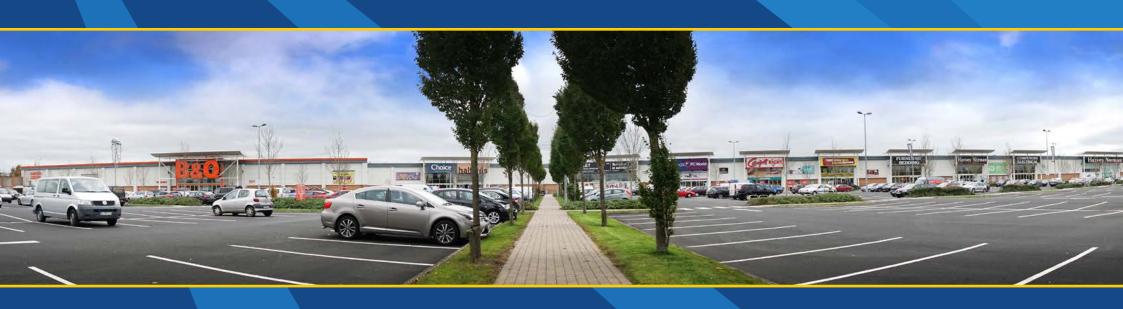

ESTABLISHED RETAIL PARK WITH AN EXCEPTIONAL INTERNATIONAL TENANT LINE UP

## THE PARK

**B&O** Harvey Norman

## OVERVIEW

**DOMINANT**retail park within the catchment

**147,000 SQ FT** retail park

**677 CAR SPACES** 

**STRONG**existing tenant line up

**EASILY ACCESSIBLE** from M7 motorway and Naas Town Centre

**DEVELOPMENT OPPORTUNITY**FPP for 24,000 sq ft plus additional space