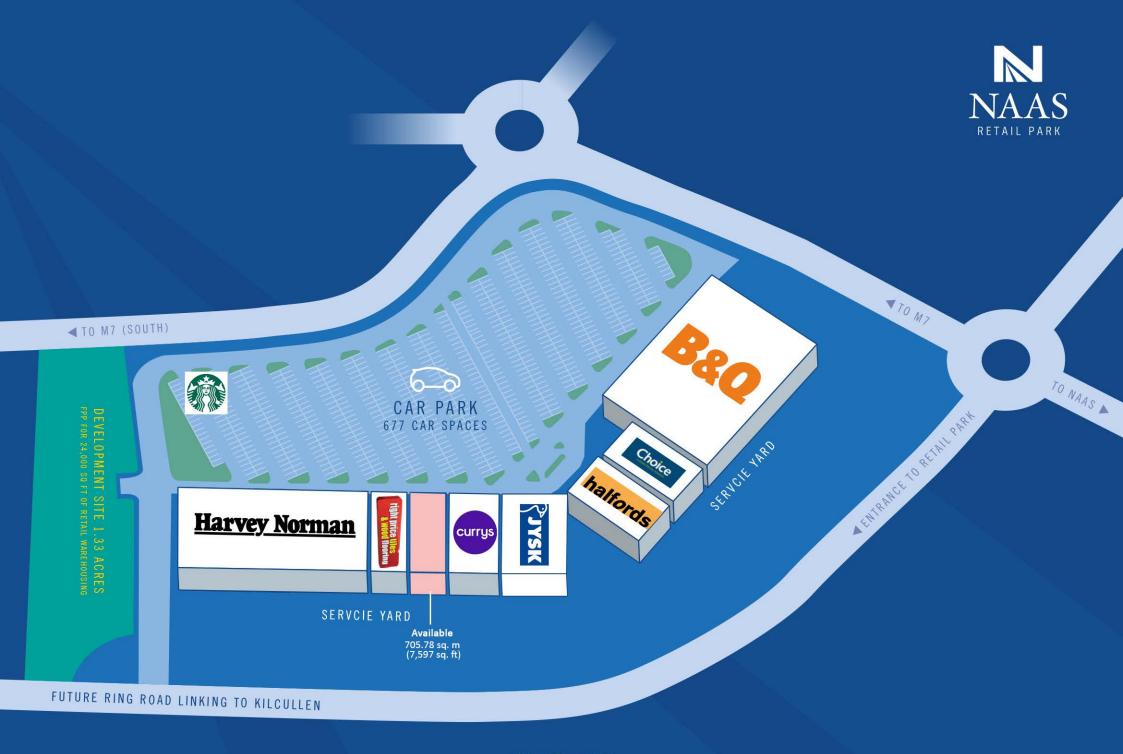

## THE PARK

**B&O** Harvey Norman

## OVERVIEW

**DOMINANT**retail park within the catchment

**147,000 SQ FT** retail park

**677 CAR SPACES** 

**STRONG**existing tenant line up

**EASILY ACCESSIBLE** from M7 motorway and Naas Town Centre

**DEVELOPMENT OPPORTUNITY**FPP for 24,000 sq ft plus additional space