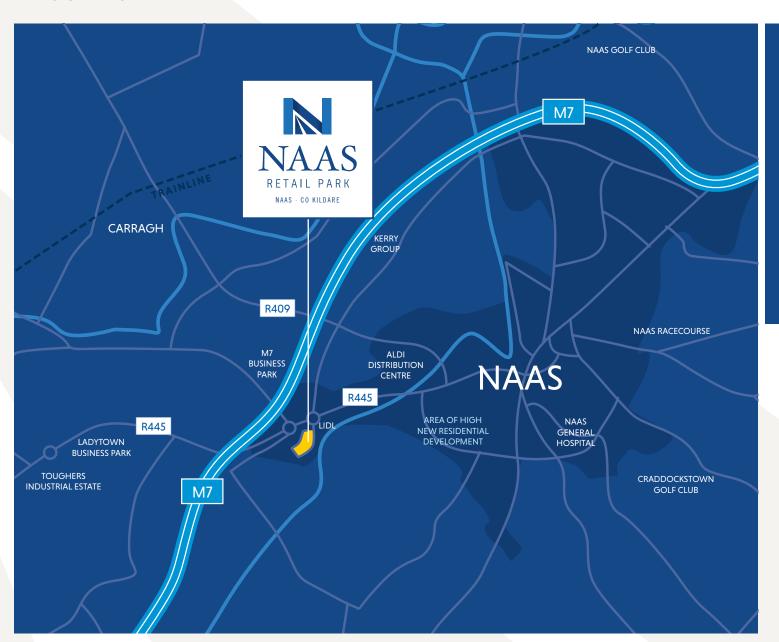

### LOCATION

Situated within Dublin commuter belt

Population increase of 21% from 2016-2022

Catchment within 10km of Nass is approx. 82,351 people

# AERIAL