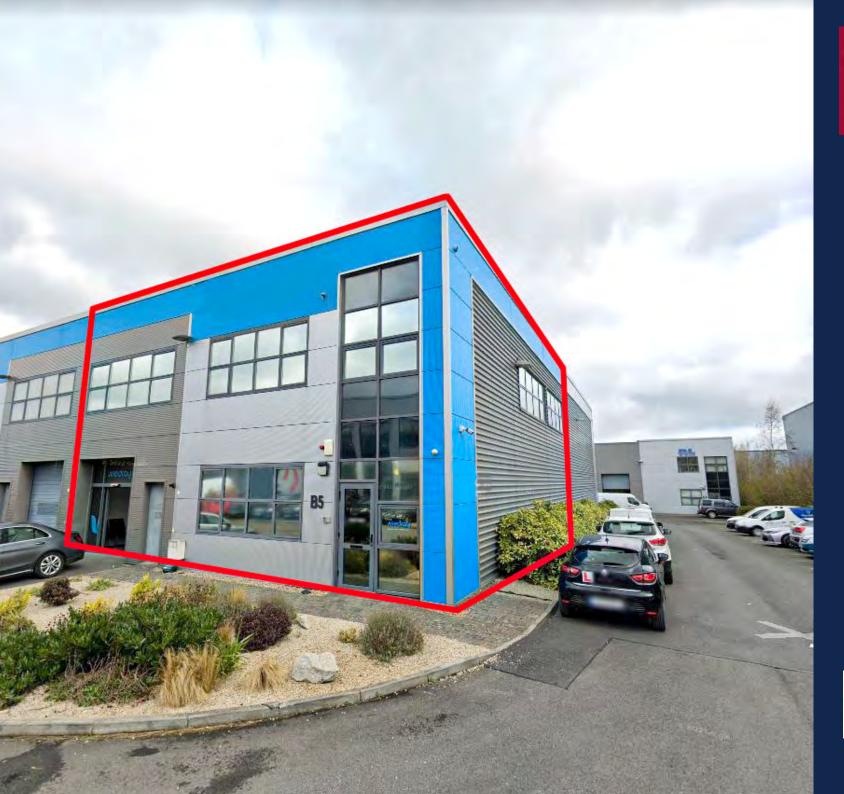

# Unit B5, Baldonnell Business Park, Dublin 22, D22 FK73

- Own Door Office extending to 366 sq.m. (3,940 sq.ft.)
- Excellent location with M50 Motorway, N7 & N81 access
- Modern end-terrace office unit
- Parking available
- Available to let on short term/ flexible basis

## **DESCRIPTION**

- End-terrace modern own door office.
- Extends to a gross internal area of approx. 366 sq.m (3,940 sq.ft.).
- Modern, bright and well laid out office accommodation ready for immediate occupation.
- Specification includes data cabling, gas fired heating system, acoustic tiled ceilings, kitchenette, etc.