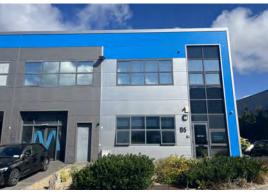

# Unit B5, Baldonnell Business Park, Dublin 22, D22 FK73

- Own Door Office extending to 366 sq.m. (3,940 sq.ft.)
- Excellent location with M50 Motorway, N7 & N81 access
- Modern end-terrace office unit
- Parking available
- Available to let on short term/ flexible basis

## **DESCRIPTION**

- End-terrace modern own door office.
- Extends to a gross internal area of approx. 366 sq.m (3,940 sq.ft.).
- Modern, bright and well laid out office accommodation ready for immediate occupation.
- Specification includes data cabling, gas fired heating system, acoustic tiled ceilings, kitchenette, etc.