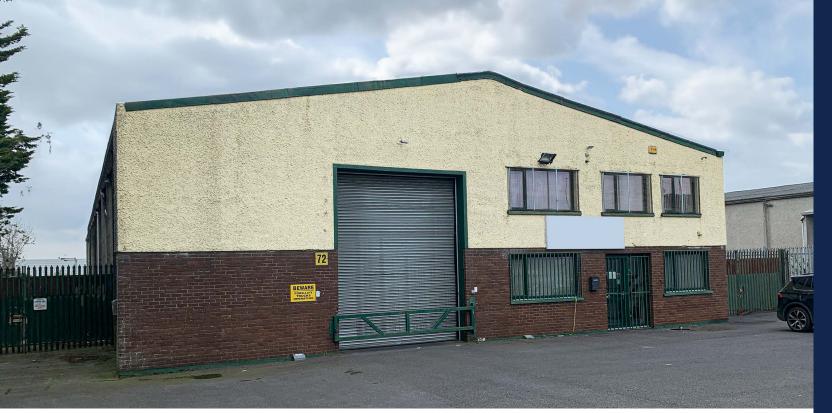

## Unit 72 Cookstown Industrial Estate Tallaght, Dublin 24 D24 F998

- Detached industrial facility extending to approx. 900 sq m (9,700 sq ft).
- Secure yard and marshalling areas to the front and sides.
- Clear eaves height of 4.6m within the warehouse.
- Excellent accessibility to the N81, M50, LUAS redline etc.

## DESCRIPTION

Unit 72 comprises the front and middle sections of a detached industrial facility. The rear section is excluded from the property being offered to let and is owner occupied. The warehouse area extends to 7,720 sq ft and comprises two self-contained sections with full height concrete block walls. Both sections are served by single roller shutter loading doors and contain racking units. The clear eaves height within the warehouse areas is 4.6 metres.

There is a secure yard space to the front of the building with circulation/access to the sides also.