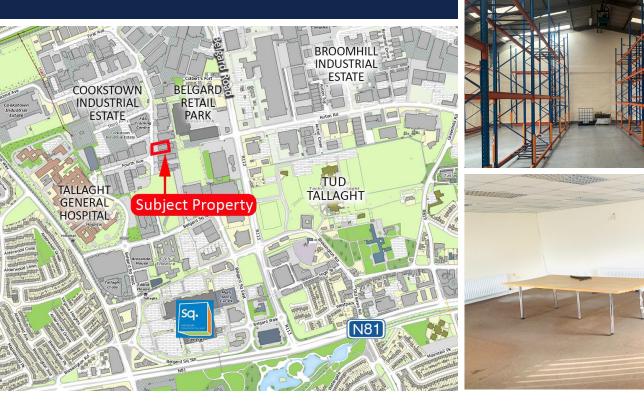

## LOCATION

- Situated within Cookstown Industrial Estate to the rear of Belgard Retail Park.
- Excellent accessibility to the N81 and M50 at Junctions 10 & 11.
- Situated approximately 700 metres from LUAS redline services etc.
- Neighbouring occupiers include Tallaght Training Centre, Burgman Packings, Europcar etc.

## DESCRIPTION

Unit 72 comprises the front and middle sections of a detached industrial facility. The rear section is excluded from the property being offered to let and is owner occupied. The warehouse area extends to 7,720 sq ft and comprises two self-contained sections with full height concrete block walls. Both sections are served by single roller shutter loading doors and contain racking units. The clear eaves height within the warehouse areas is 4.6 metres.