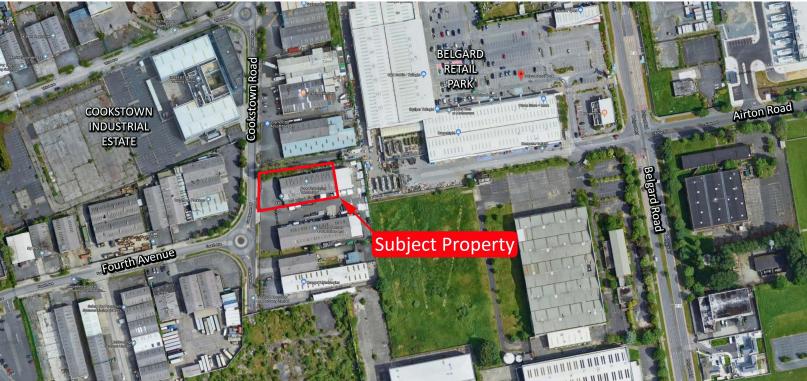

## LOCATION

- Situated within Cookstown Industrial Estate to the rear of Belgard Retail Park.
- Excellent accessibility to the N81 and M50 at Junctions 10 & 11.
- Situated approximately 700 metres from LUAS redline services etc.
- Neighbouring occupiers include Tallaght Training Centre, Burgman Packings, Europcar etc.