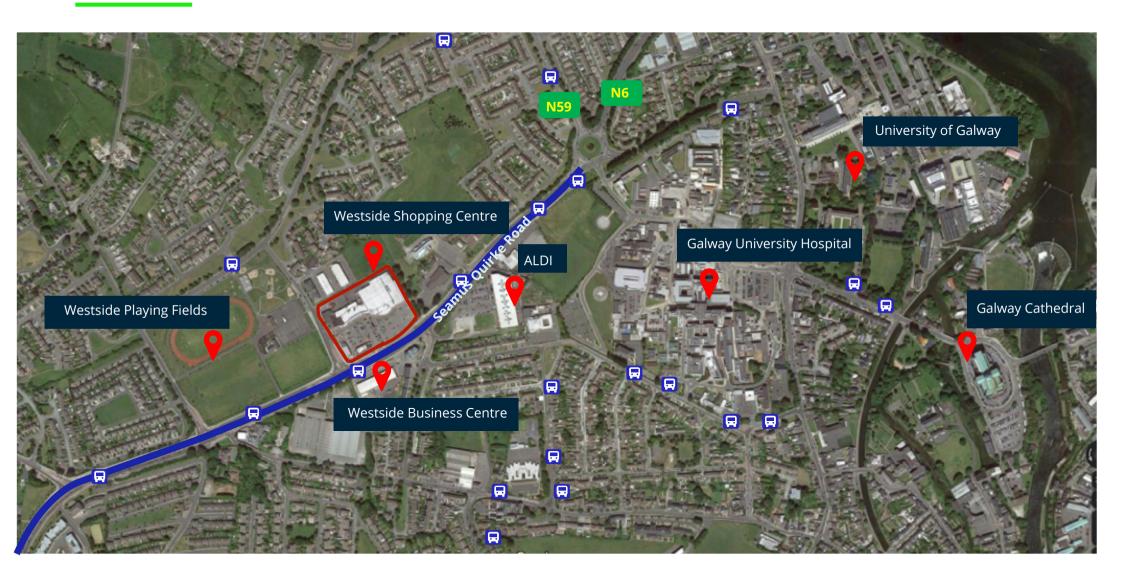

## Location

Westside Shopping Centre is situated in a densely populated area on a main approach road to Galway city centre.

Nearby destinations include, the University of Galway, Galway University Hospital and Westside Business Centre.

Easily accessible via all city centre bus routes: 402, 404, 405, 411, 412.

Population of 137,857 people in the greater Galway city catchment area.

University College Galway (NUIG)

# **⊘** Connectivity / Travel Times

|                            | Å       |         | <b>%</b> |         |
|----------------------------|---------|---------|----------|---------|
| University of Galway       | 16 mins | 10 mins | 5 mins   | 6 mins  |
| Eyre Square                | 30 mins | 20 mins | 12 mins  | 9 mins  |
| University Hospital Galway | 11 mins | 7 mins  | 4 mins   | 4 mins  |
| Salthill Promenade         | 30 mins | 26 mins | 11 mins  | 8 mins  |
| Galway Train Station       | 33 mins | 13 mins | 11 mins  | 10 mins |
| Galway Coach Station       | 33 mins | 12 mins | 13 mins  | 9 mins  |