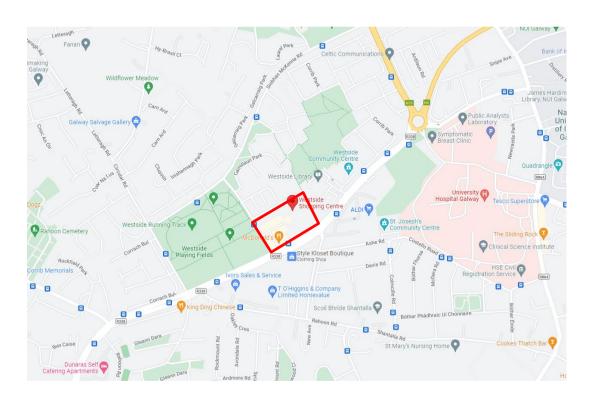

## Location

Westside Shopping Centre is situated in a densely populated area on a main approach road to Galway city centre.

Nearby destinations include, the University of Galway, Galway University Hospital and Westside Business Centre.

Easily accessible via all city centre bus routes: 402, 404, 405, 411, 412.

Population of 137,857 people in the greater Galway city catchment area.

University College Galway (NUIG)

# **Location map**