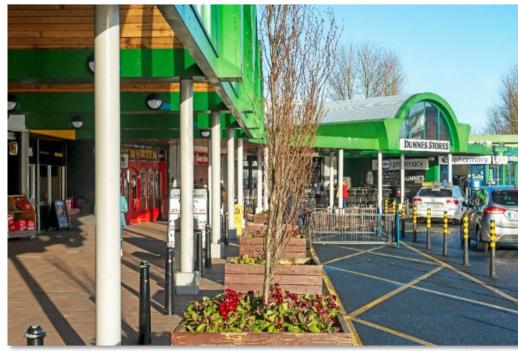

The prominent **1,630 sq. ft** retail unit benefits from high footfall and passing traffic.

Anchored by Dunnes Stores with other tenants including a McDonalds Drive Thru, Boylesports, O'Hehirs Bakery, Mc Sharry's Pharmacy, RSA Driving Test Centre and Maxol.

Ample parking.