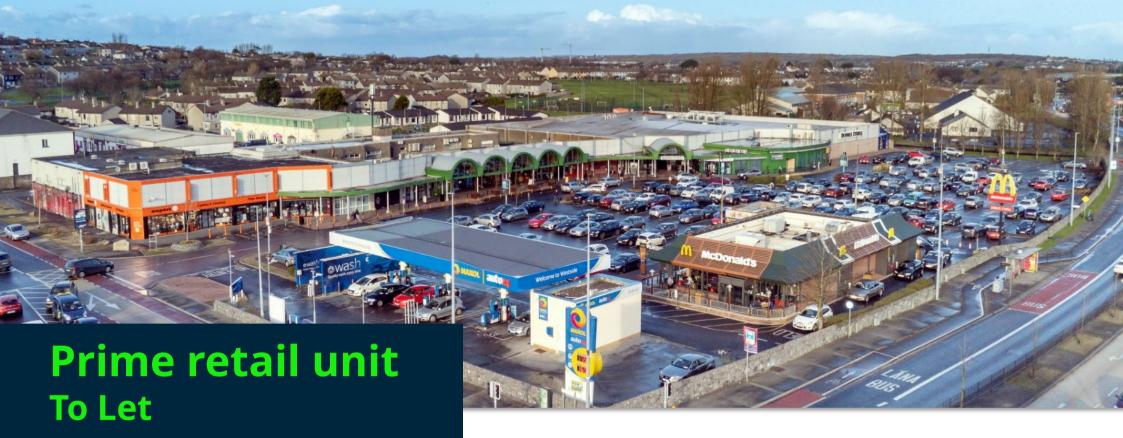

# WESTSIDE SHOPPING CENTRE

Prime retail unit to let in Galway City

Westside Shopping Centre is located 1 km north-west of Galway city centre, within easy walking distance of both the University of Galway and Galway University Hospital.

The prominent **1,630 sq. ft** retail unit benefits from high footfall and passing traffic.

Anchored by Dunnes Stores with other tenants including a McDonalds Drive Thru, Boylesports, O'Hehirs Bakery, Mc Sharry's Pharmacy, RSA Driving Test Centre and Maxol.

Ample parking.