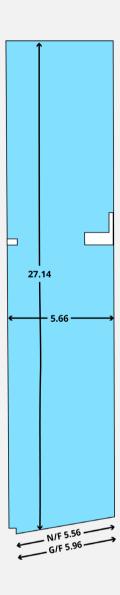

## Unit 5 - Specification

Total floor area 151.43 sq. m (1,630 sq. ft)

### Floor map