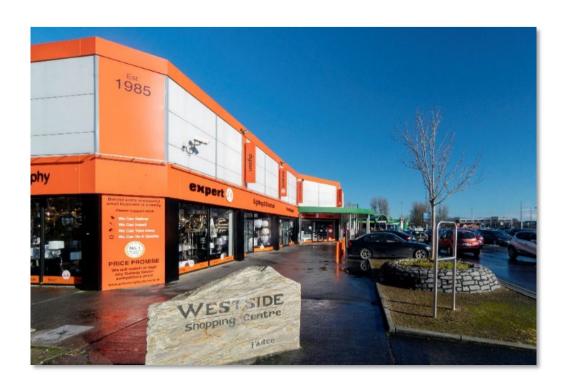

# WESTSIDE SHOPPING CENTRE

Prime retail unit to let in Galway City

Westside Shopping Centre is located 1 km north-west of Galway city centre, within easy walking distance of both the University of Galway and Galway University Hospital.

The prominent **1,630 sq. ft** retail unit benefits from high footfall and passing traffic.

Anchored by Dunnes Stores with other tenants including a McDonalds Drive Thru, Boylesports, O'Hehirs Bakery, Mc Sharry's Pharmacy, RSA Driving Test Centre and Maxol.