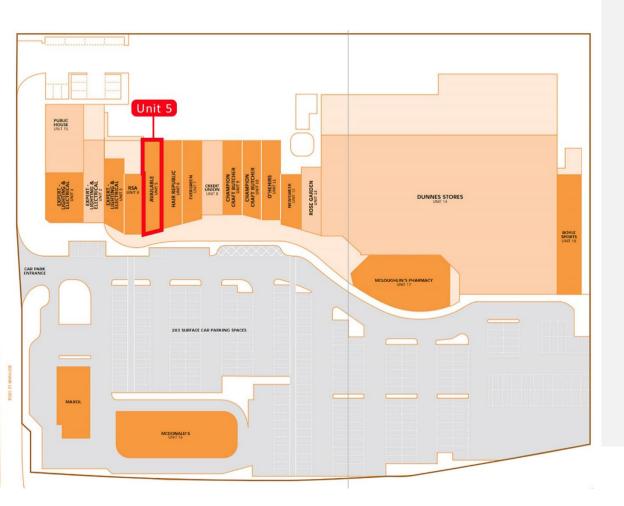

## Unit 5 - Specification

Total floor area 151.43 sq. m (1,630 sq. ft)

### Floor map