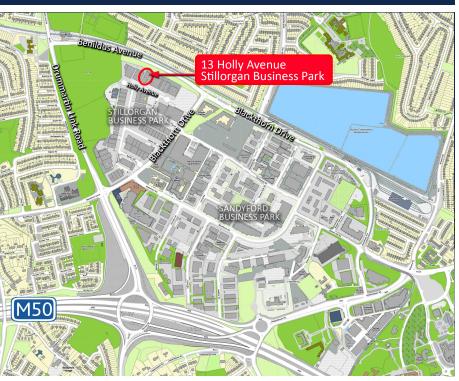

## **LOCATION**

- Situated within Stillorgan Business Park in south Dublin
- Excellent accessibility to the N11 and Junction 14 M50 (Sandyford)
- Close proximity to Sandyford Business District with numerous amenities
- Situated approx. 750 metres from Stillorgan Luas stop
- Adjoining occupiers include ALD Automotive, Bimeda, House of Tiles, etc.