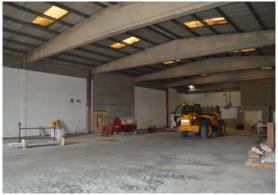

Warehouse space (no offices) extending to approx. 644 sq m (6.935 sq ft)

Situated to the rear of Storage World, a newly opened selfstorage facility

Concrete portal frame building with full height block walls Clear floor to eaves height of 5.5m

Self-contained access to warehouse via a grade loading door (3.6m wide)

Secure yard space to rear