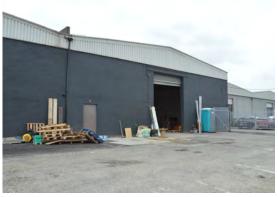

Warehouse space (no offices) extending to approx. 644 sq m (6.935 sq ft)

Situated to the rear of Storage World, a newly opened selfstorage facility

Concrete portal frame building with full height block walls Clear floor to eaves height of 5.5m

Self-contained access to warehouse via a grade loading door (3.6m wide)

Secure yard space to rear