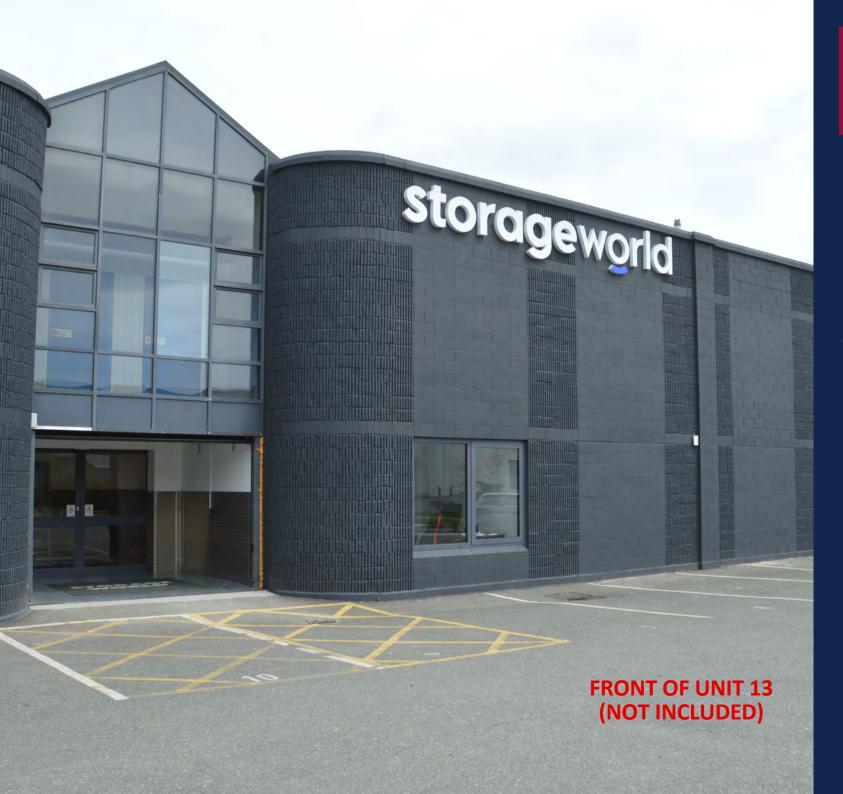

## TO LET

(SHORT TERM/ FLEXIBLE BASIS)

REAR OF UNIT 13 HOLLY AVENUE STILLORGAN BUSINESS PARK A94 DD83

- Warehouse space extending to approx. 644 sqm (6,935 sq ft)
- Access via a dedicated grade loading door
- Clear internal eaves height of 5.5 metres
- Sought after Business Park with excellent accessibility
- Available to let on a short-term/ flexible basis

Warehouse space (no offices) extending to approx. 644 sq m (6.935 sq ft)

Situated to the rear of Storage World, a newly opened selfstorage facility

Concrete portal frame building with full height block walls Clear floor to eaves height of 5.5m