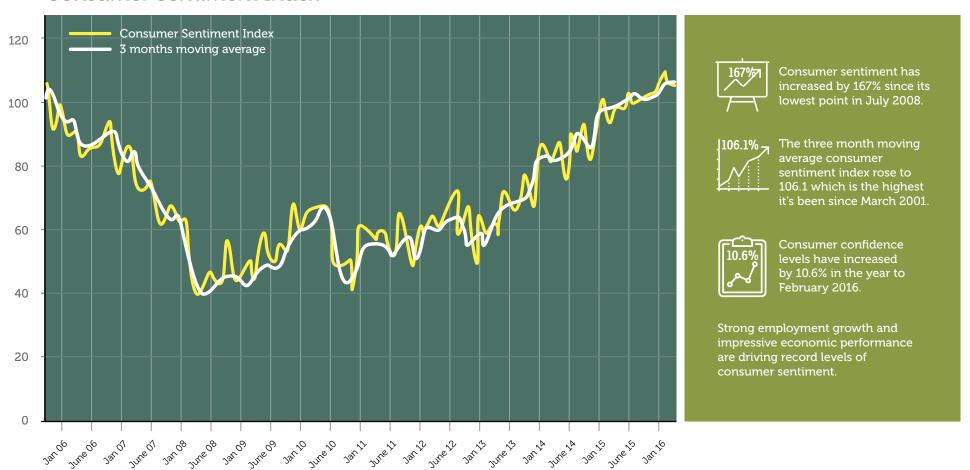

0,364 sq. ft)



Anchored by a c. 37,800 sq.ft Tesco



**Tenants** include O'Dwyers Pharmacy



Scheme can be accessed directly from Level 0 and Level 1



Two level scheme



Dual frontage to Cahir Road and Spafield Crescent













Primary catchment zone within

## Catchment & Demographics

Primary catchment population





Catchment population increase 10.74% (2006-2011)

|  | Census         | Population | % Increase since previous Census |
|--|----------------|------------|----------------------------------|
|  | 2002<br>Census | 10,682     | 5.49%                            |
|  | 2006<br>Census | 11,586     | 8.46%                            |
|  | 2011<br>Census | 12,830     | 10.74%                           |



### **Consumer Sentiment**

#### **Consumer Sentiment Index**





# **New Opportunities**

- ▶ Units ranging from 102 sq.m. to 380 sq.m.
  - Units 1, 3 8 benefit from dual access from Mall and Cahir Road







# Cashel Town

#### SHOPPING CENTRE

#### **Contact Agents**



Tel: +353 1 6477900 www.bannon.ie JAMES QUINLAN

+353 1 6477900 jquinlan@bannon.ie

PSR: 001830-002130

**ALI O'GORMAN** 

+353 1 6477900 aogorman@bannon.ie

PSR: 001830-009855

These particulars are issued by Bannon on the understanding that any negotiations relating to the property are conducted through them. While every care is taken in preparing them, Bannon, for themselves and for the Vendor/Lessor whose agents they are, give notice that: (1) The particulars are set out as a general outline for guiding potential purchasers/tenants and do not constitute any part of an offer or