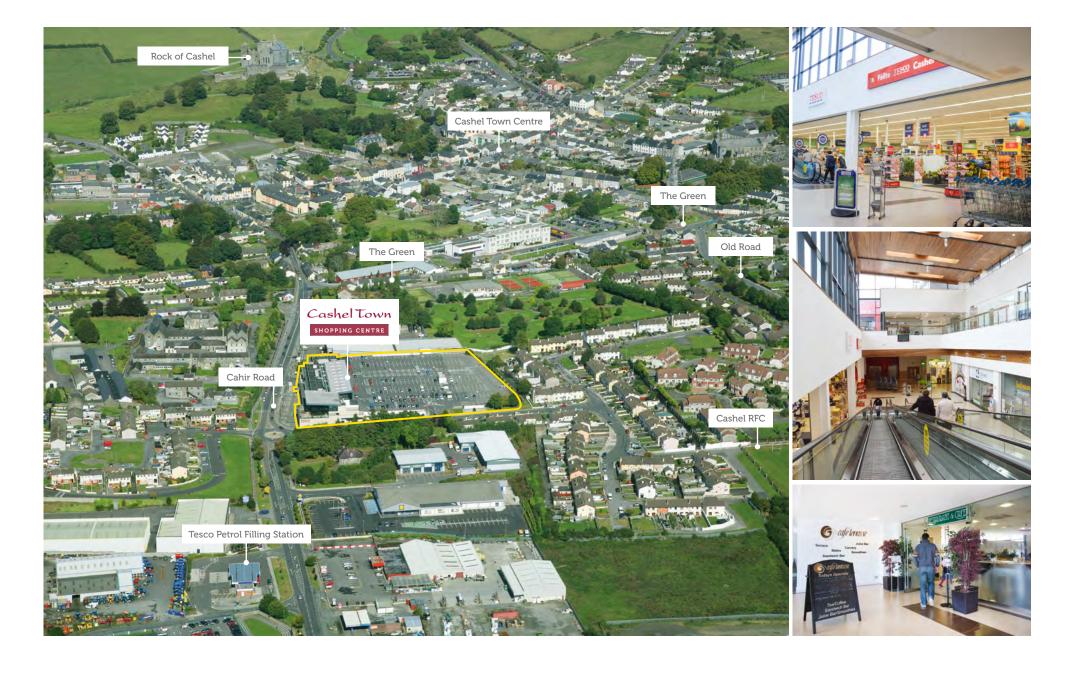

### Location

Strategically located

Located on the south side of Cashel Town Centre

Close proximity to the M8 Motorway

Catchment population of 12,830 people (Census 2011)

46.75% of the catchment is within affluent (ABC1) social class

## **Key Facts**

Easily accessible shopping centre

Within walking distance of town centre

Dominant retail centre in Cashel

342 surface car parking spaces

Entire scheme extending to approximately 6,537 sq.m (70,364 sq. ft)

Anchored by a c. 37,800 sq.ft Tesco

**Tenants** include O'Dwyers Pharmacy

Scheme can be accessed directly from Level 0 and Level 1

Two level scheme

Dual frontage to Cahir Road and Spafield Crescent

Primary catchment zone within