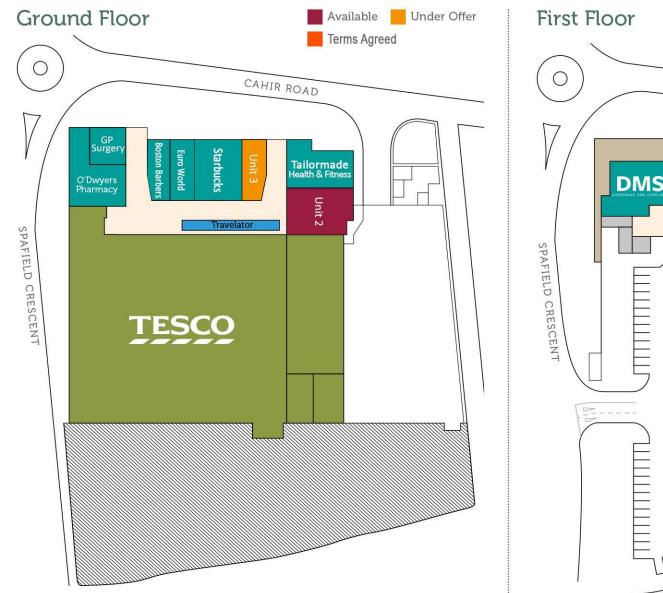

## **Key Facts**

Easily accessible shopping centre

Within walking distance of town centre

Dominant retail centre in Cashel

342 surface car parking spaces

Entire scheme extending to approximately 6,537 sq.m (70,364 sq. ft)

Anchored by a c. 37,800 sq.ft Tesco

**Tenants** include O'Dwyers Pharmacy

Scheme can be accessed directly from Level 0 and Level 1

Two level scheme

Dual frontage to Cahir Road and Spafield Crescent

Primary catchment zone within

# **New Opportunities**

- ▶ Units ranging from 102 sq.m. to 380 sq.m.
  - Units 1, 3 8 benefit from dual access from Mall and Cahir Road