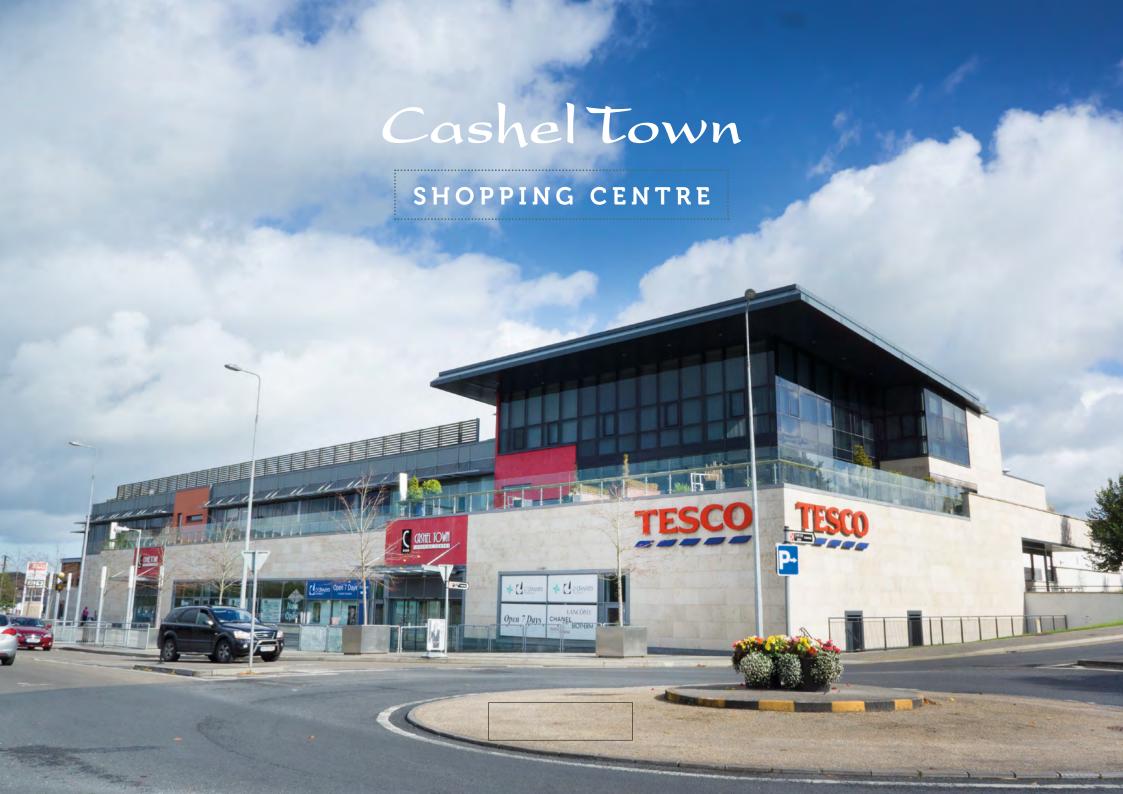

#### Cashel Town

SHOPPING CENTRE

## **Key Facts**

Easily accessible shopping centre

Within walking distance of town centre

Dominant retail centre in Cashel

342 surface car parking spaces

Entire scheme extending to approximately 6,537 sq.m (70,364 sq. ft)