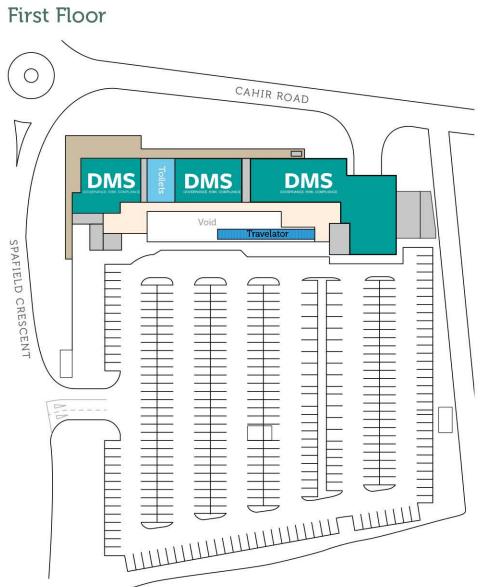

## **Key Facts**

Easily accessible shopping centre

Within walking distance of town centre

Dominant retail centre in Cashel

342 surface car parking spaces

Entire scheme extending to approximately 6,537 sq.m (70,364 sq. ft)

Anchored by a c. 37,800 sq.ft Tesco

**Tenants** include O'Dwyers Pharmacy

Scheme can be accessed directly from Level 0 and Level 1

Two level scheme

Dual frontage to Cahir Road and Spafield Crescent

Primary catchment zone within