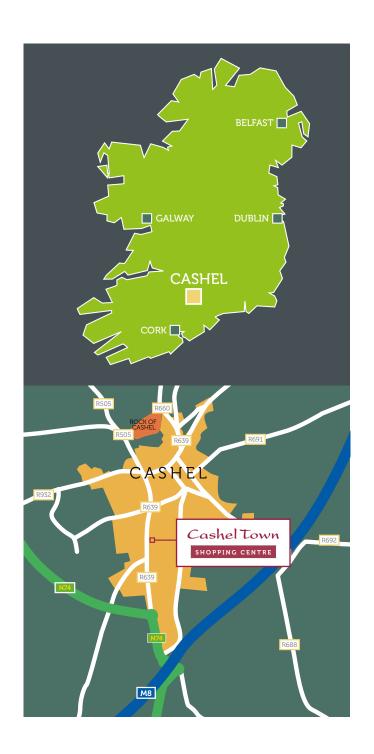

### Location

Strategically located

Located on the south side of Cashel Town Centre

Close proximity to the M8 Motorway

Catchment population of 12,830 people (Census 2011)

46.75% of the catchment is within affluent (ABC1) social class