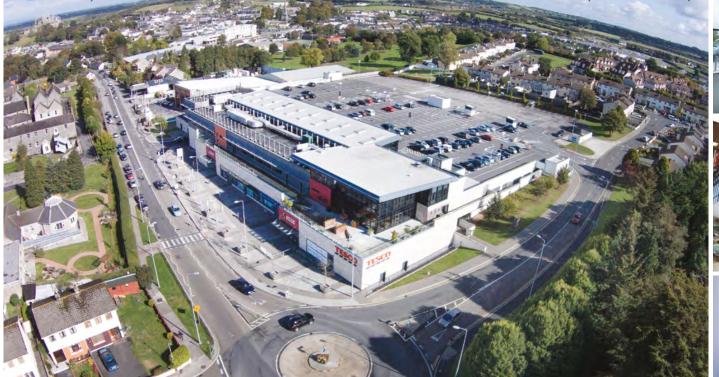

### Location

Strategically located

Located on the south side of Cashel Town Centre

Close proximity to the M8 Motorway

Catchment population of 12,830 people (Census 2011)

46.75% of the catchment is within affluent (ABC1) social class

## **Key Facts**

Easily accessible shopping centre

Within walking distance of town centre

Dominant retail centre in Cashel

342 surface car parking spaces

Entire scheme extending to approximately 6,537 sq.m (70,364 sq. ft)

Anchored by a c. 37,800 sq.ft Tesco

**Tenants** include O'Dwyers Pharmacy

Scheme can be accessed directly from Level 0 and Level 1

Two level scheme

Dual frontage to Cahir Road and Spafield Crescent

Primary catchment zone within