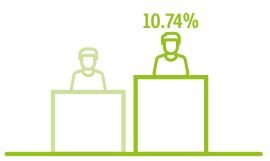

## Catchment & Demographics

Primary catchment population

Catchment population increase 10.74% (2006-2011)

|  | Census         | Population | % Increase since previous Census |
|--|----------------|------------|----------------------------------|
|  | 2002<br>Census | 10,682     | 5.49%                            |
|  | 2006<br>Census | 11,586     | 8.46%                            |
|  | 2011<br>Census | 12,830     | 10.74%                           |