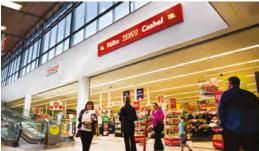

Anchored by a c. 37,800 sq.ft Tesco

**Tenants** include O'Dwyers Pharmacy

Scheme can be accessed directly from Level 0 and Level 1

Two level scheme

Dual frontage to Cahir Road and Spafield Crescent

Primary catchment zone within