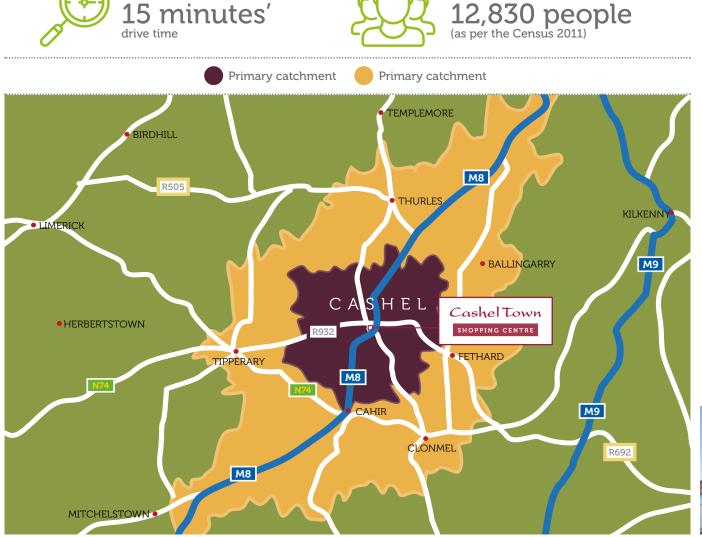

### Location

Strategically located

Located on the south side of Cashel Town Centre

Close proximity to the M8 Motorway

Catchment population of 12,830 people (Census 2011)

46.75% of the catchment is within affluent (ABC1) social class

## Catchment & Demographics

Primary catchment population

Catchment population increase 10.74% (2006-2011)

|  | Census         | Population | % Increase since previous Census |
|--|----------------|------------|----------------------------------|
|  | 2002<br>Census | 10,682     | 5.49%                            |
|  | 2006<br>Census | 11,586     | 8.46%                            |
|  | 2011<br>Census | 12,830     | 10.74%                           |