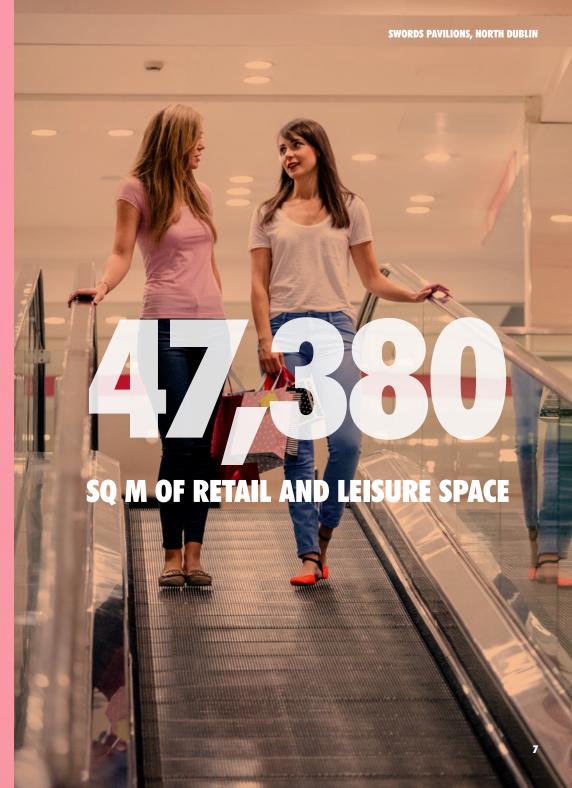

#### **WELCOME TO SWORDS PAVILIONS**

SWORDS PAVILIONS IS THE PRIME RETAIL CENTRE SERVING DUBLIN'S NORTHERN SUBURBS, SITUATED ADJACENT TO THE M1 MOTORWAY. THE CENTRE LINKS WITH A SIGNIFICANT HIGH STREET IN ONE OF THE FASTEST GROWING COUNTIES IN IRELAND. COMPLETED IN 2001, THE CENTRE WAS SUBSEQUENTLY EXTENDED IN 2006 TO PROVIDE APPROXIMATELY 47,380 SQ M (510,000 SQ FT) OF RETAIL AND LEISURE SPACE.