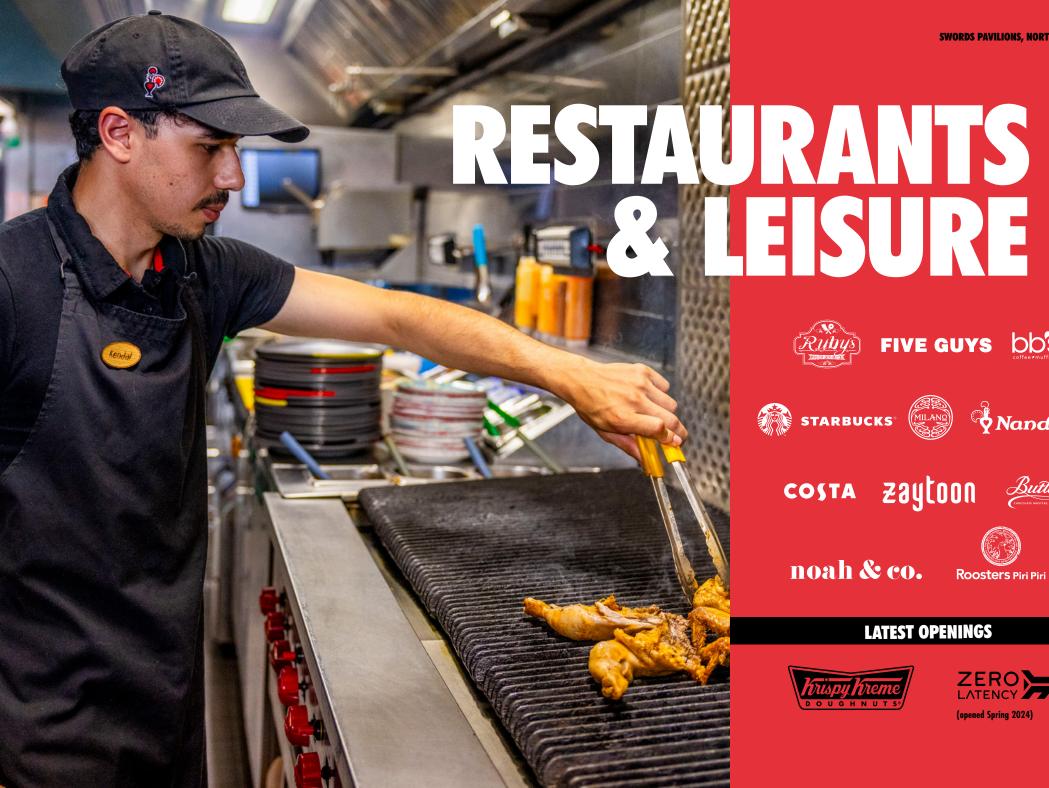

#### **LATEST OPENINGS**

RESTAU QUARTE

OUR RESTAURANT QUARTER,
ON THE UPPER LEVEL NEXT TO
MOVIES@SWORDS, INCLUDES
MILANO, FIVE GUYS AND ROOSTERS
PERI PERI WHICH ALL MAKE UP
OUR 23 RESTAURANTS AND CAFES
ACROSS THE CENTRE.