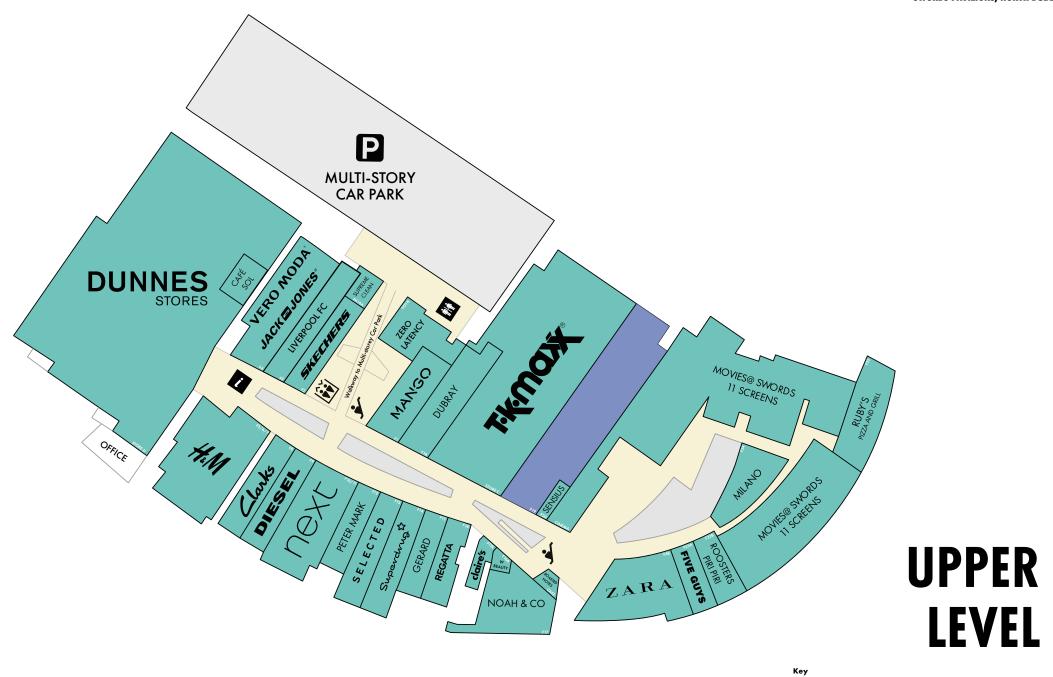

IT IS ANCHORED BY DUNNES STORES, SUPERVALU AND PENNEYS, ALONGSIDE 97 RETAIL SHOPS AND RESTAURANTS, AN 11-SCREEN CINEMA AND 2,000 SPACE CAR PARK.

MILLION
DUBLIN CITY & COUNTY
POPULATION

2.0
MILLION

POPULATION OF THE GREATER DUBLIN AREA

#### **NEW OPENINGS**

sky

**ANCHORS** 

**DUNNES** STORES

SuperValu

**TKMQX** 

ZARA

FIVE GUYS bbs

#### **LATEST OPENINGS**

RESTAU QUARTE

OUR RESTAURANT QUARTER,
ON THE UPPER LEVEL NEXT TO
MOVIES@SWORDS, INCLUDES
MILANO, FIVE GUYS AND ROOSTERS
PERI PERI WHICH ALL MAKE UP
OUR 23 RESTAURANTS AND CAFES
ACROSS THE CENTRE.