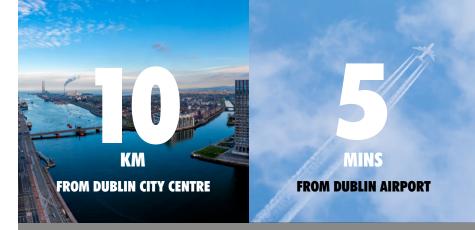

#### **WELCOME TO SWORDS PAVILIONS**

SWORDS PAVILIONS IS THE PRIME RETAIL CENTRE SERVING DUBLIN'S NORTHERN SUBURBS, SITUATED ADJACENT TO THE M1 MOTORWAY. THE CENTRE LINKS WITH A SIGNIFICANT HIGH STREET IN ONE OF THE FASTEST GROWING COUNTIES IN IRELAND. COMPLETED IN 2001, THE CENTRE WAS SUBSEQUENTLY EXTENDED IN 2006 TO PROVIDE APPROXIMATELY 47,380 SQ M (510,000 SQ FT) OF RETAIL AND LEISURE SPACE.