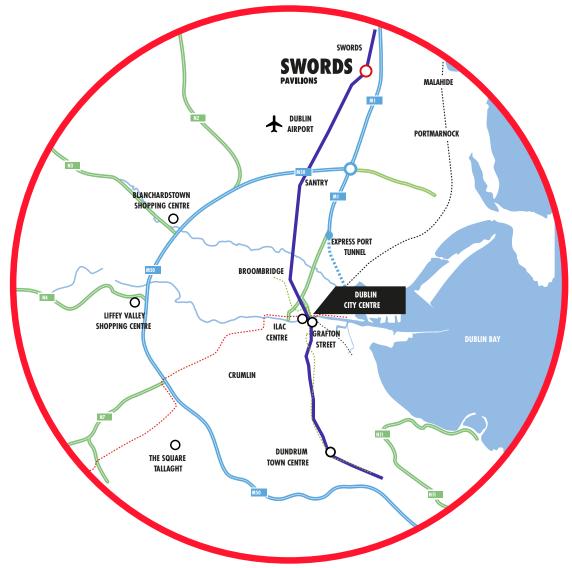

#### **WELCOME TO SWORDS PAVILIONS**

SWORDS PAVILIONS IS THE PRIME RETAIL CENTRE SERVING DUBLIN'S NORTHERN SUBURBS, SITUATED ADJACENT TO THE M1 MOTORWAY. THE CENTRE LINKS WITH A SIGNIFICANT HIGH STREET IN ONE OF THE FASTEST GROWING COUNTIES IN IRELAND. COMPLETED IN 2001, THE CENTRE WAS SUBSEQUENTLY EXTENDED IN 2006 TO PROVIDE APPROXIMATELY 47,380 SQ M (510,000 SQ FT) OF RETAIL AND LEISURE SPACE.

IT IS ANCHORED BY DUNNES STORES, SUPERVALU AND PENNEYS, ALONGSIDE 97 RETAIL SHOPS AND RESTAURANTS, AN 11-SCREEN CINEMA AND 2,000 SPACE CAR PARK.

MILLION
DUBLIN CITY & COUNTY
POPULATION

2.0
MILLION

POPULATION OF THE GREATER DUBLIN AREA