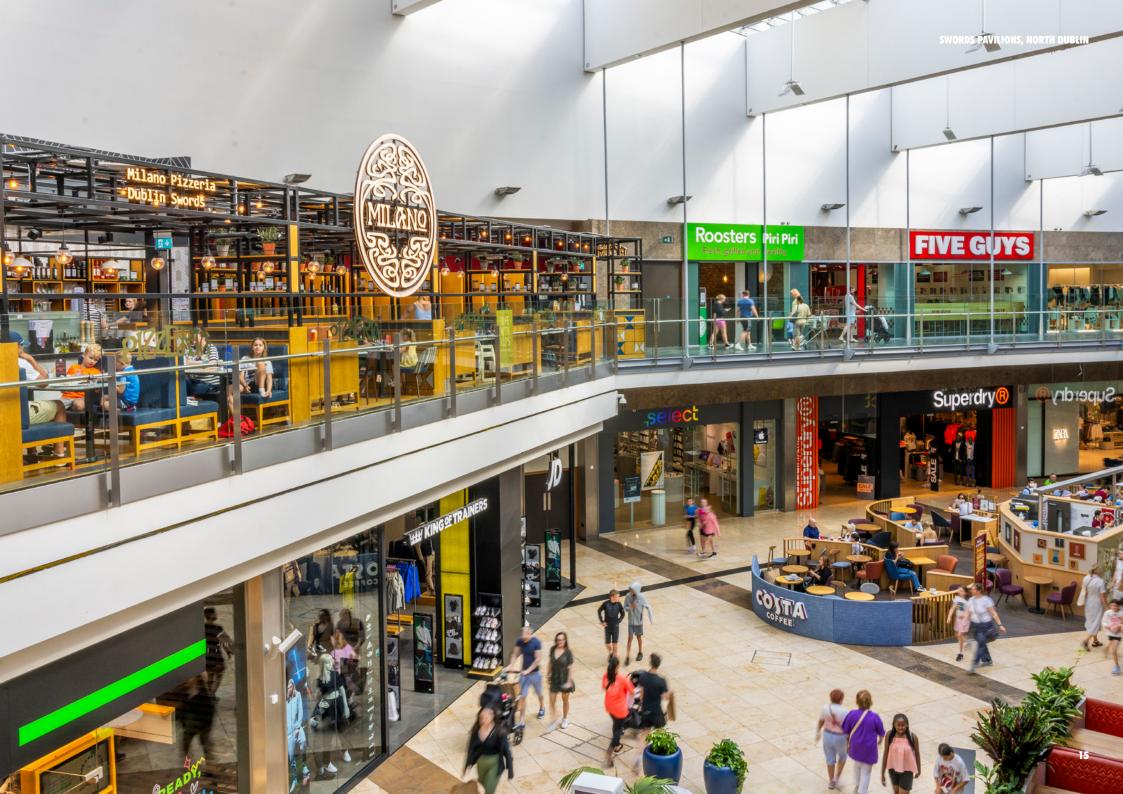

IT IS ANCHORED BY DUNNES STORES, SUPERVALU AND PENNEYS, ALONGSIDE 97 RETAIL SHOPS AND RESTAURANTS, AN 11-SCREEN CINEMA AND 2,000 SPACE CAR PARK.

MILLION
DUBLIN CITY & COUNTY
POPULATION

2.0
MILLION

POPULATION OF THE GREATER DUBLIN AREA

#### **LATEST OPENINGS**

RESTAU QUARTE

OUR RESTAURANT QUARTER,
ON THE UPPER LEVEL NEXT TO
MOVIES@SWORDS, INCLUDES
MILANO, FIVE GUYS AND ROOSTERS
PERI PERI WHICH ALL MAKE UP
OUR 23 RESTAURANTS AND CAFES
ACROSS THE CENTRE.