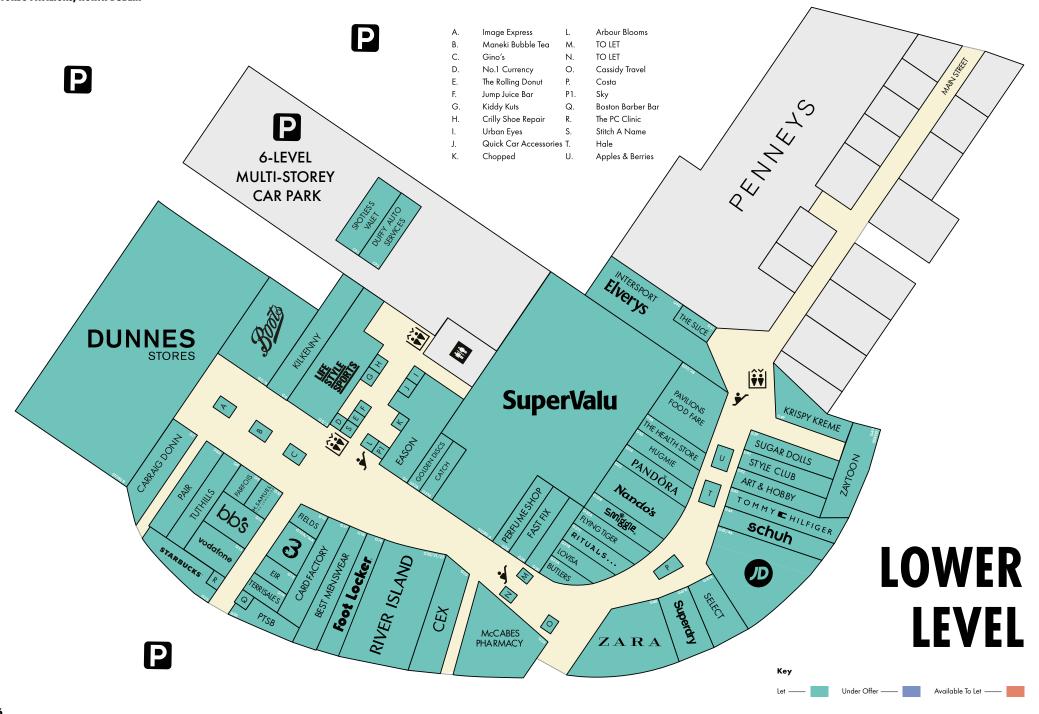

IT IS ANCHORED BY DUNNES STORES, SUPERVALU AND PENNEYS, ALONGSIDE 97 RETAIL SHOPS AND RESTAURANTS, AN 11-SCREEN CINEMA AND 2,000 SPACE CAR PARK.

MILLION
DUBLIN CITY & COUNTY
POPULATION

2.0
MILLION

POPULATION OF THE GREATER DUBLIN AREA

#### **NEW OPENINGS**

sky

**ANCHORS** 

**DUNNES** STORES

SuperValu

**TKMQX** 

ZARA

FIVE GUYS bbs