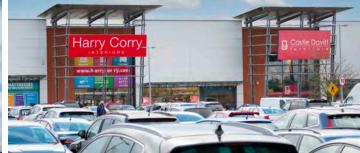

#### Location

Dominant retail park in Sligo and surrounding region

The Oak Collection

230,000 sq ft retail park, 1,000 car spaces, 5.4 acres of development land

Strong existing tenant line up – 14 retailers including Homebase, PC World/Currys, Harvey Norman, Homestore & More, Smyths Toys, McDonalds, Costa Coffee and many more