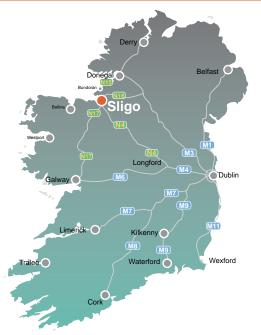

#### Location

Dominant retail park in Sligo and surrounding region

The Oak Collection

230,000 sq ft retail park, 1,000 car spaces, 5.4 acres of development land

Strong existing tenant line up – 14 retailers including Homebase, PC World/Currys, Harvey Norman, Homestore & More, Smyths Toys, McDonalds, Costa Coffee and many more