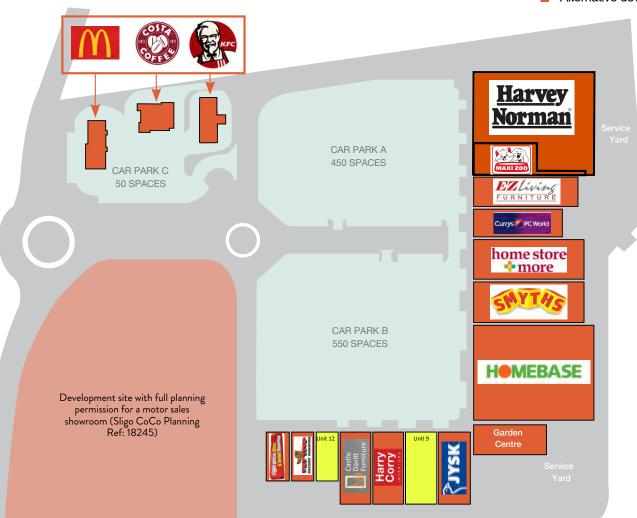

#### Location

Dominant retail park in Sligo and surrounding region

The Oak Collection

230,000 sq ft retail park, 1,000 car spaces, 5.4 acres of development land

Strong existing tenant line up – 14 retailers including Homebase, PC World/Currys, Harvey Norman, Homestore & More, Smyths Toys, McDonalds, Costa Coffee and many more

# Available Units

| UNIT    | SQ.M | SQ.FT  |
|---------|------|--------|
| Unit 9  | 966  | 10,403 |
| Unit 12 | 471  | 5,070  |

# The Opportunity

- Retail warehouse units available immediately from 470 sq.m to 966 sq.m
- Suit uses including furniture, homewares, electronics, leisure, food and beverage etc (SPP)
- 5.4 acre development site with full planning permission for a motor sales showroom (Planning Ref: 18245 Sligo CoCo).
- Alternative development site uses include PFS, leisure, hotel, offices etc (SPP)