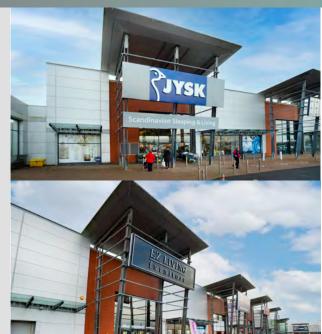

#### Location

Dominant retail park in Sligo and surrounding region

The Oak Collection

230,000 sq ft retail park, 1,000 car spaces, 5.4 acres of development land

Strong existing tenant line up – 14 retailers including Homebase, PC World/Currys, Harvey Norman, Homestore & More, Smyths Toys, McDonalds, Costa Coffee and many more