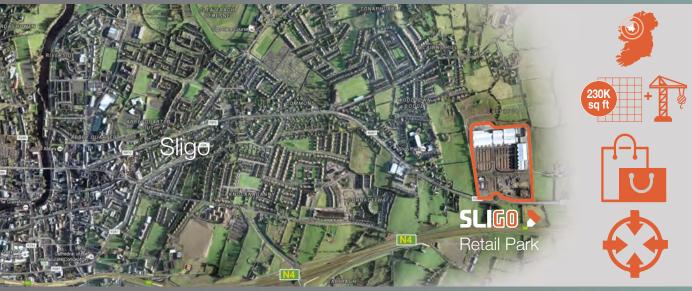

#### Location

Dominant retail park in Sligo and surrounding region

The Oak Collection

230,000 sq ft retail park, 1,000 car spaces, 5.4 acres of development land

Strong existing tenant line up – 14 retailers including Homebase, PC World/Currys, Harvey Norman, Homestore & More, Smyths Toys, McDonalds, Costa Coffee and many more

Excellent easily accessible high profile location