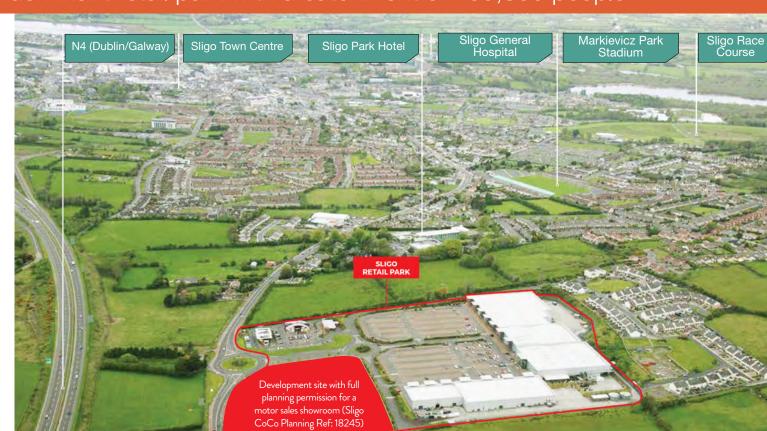

Excellent easily accessible high profile location

# The Opportunity

- Retail warehouse units available immediately from 470 sq.m to 966 sq.m
- Suit uses including furniture, homewares, electronics, leisure, food and beverage etc (SPP)
- 5.4 acre development site with full planning permission for a motor sales showroom (Planning Ref: 18245 Sligo CoCo).
- Alternative development site uses include PFS, leisure, hotel, offices etc (SPP)