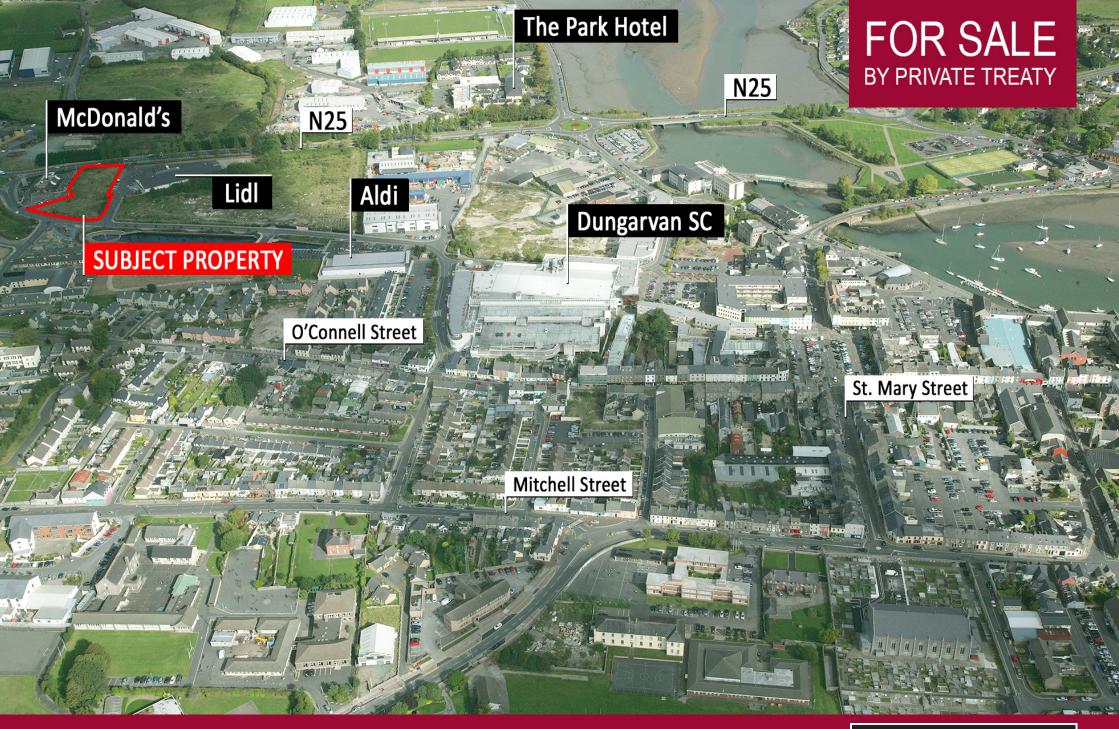

# Site at Dungarvan, Co. Waterford Approximately 0.39 ha. (0.96 acres)

#### **DETAILS**

- Greenfield development site of approximately 0.39 ha. (0.96 acres)
- Prime development site between McDonalds and Lidl
- Road frontage of approximately 34 metres on to the N25 (main road from Cork to Waterford) with high levels of foot and vehicles passing by
- Local occupiers in the area include Lidl, McDonalds, Aldi, Dungarvan Shopping Centre, Kilrush Business Park and The Park Hotel
- Greenway Cycle Track located nearby

#### **LOCATION**

- Located in the heart of Dungarvan town centre
- Population of c. 10,663 people (Census 2016)
- Access via the town centre and main Waterford to Cork road (N25)
- M9 Motorway located within close proximity