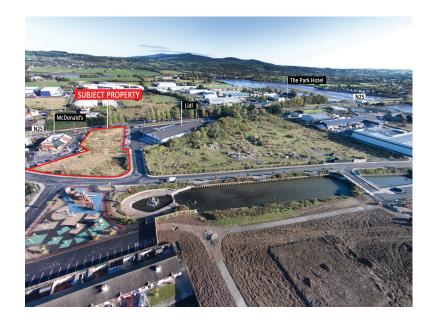

# Site at Dungarvan, Co. Waterford Approximately 0.39 ha. (0.96 acres)

#### **DETAILS**

- Greenfield development site of approximately 0.39 ha. (0.96 acres)
- Prime development site between McDonalds and Lidl
- Road frontage of approximately 34 metres on to the N25 (main road from Cork to Waterford) with high levels of foot and vehicles passing by
- Local occupiers in the area include Lidl, McDonalds, Aldi, Dungarvan Shopping Centre, Kilrush Business Park and The Park Hotel
- Greenway Cycle Track located nearby

#### **LOCATION**

- Located in the heart of Dungarvan town centre
- Population of c. 10,663 people (Census 2016)
- Access via the town centre and main Waterford to Cork road (N25)
- M9 Motorway located within close proximity