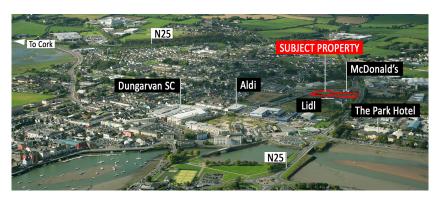

# Site at Dungarvan, Co. Waterford Approximately 0.39 ha. (0.96 acres)

#### **DETAILS**

- Greenfield development site of approximately 0.39 ha. (0.96 acres)
- Prime development site between McDonalds and Lidl
- Road frontage of approximately 34 metres on to the N25 (main road from Cork to Waterford) with high levels of foot and vehicles passing by
- Local occupiers in the area include Lidl, McDonalds, Aldi, Dungarvan Shopping Centre, Kilrush Business Park and The Park Hotel
- Greenway Cycle Track located nearby

#### **LOCATION**

- Located in the heart of Dungarvan town centre
- Population of c. 10,663 people (Census 2016)
- Access via the town centre and main Waterford to Cork road (N25)
- M9 Motorway located within close proximity