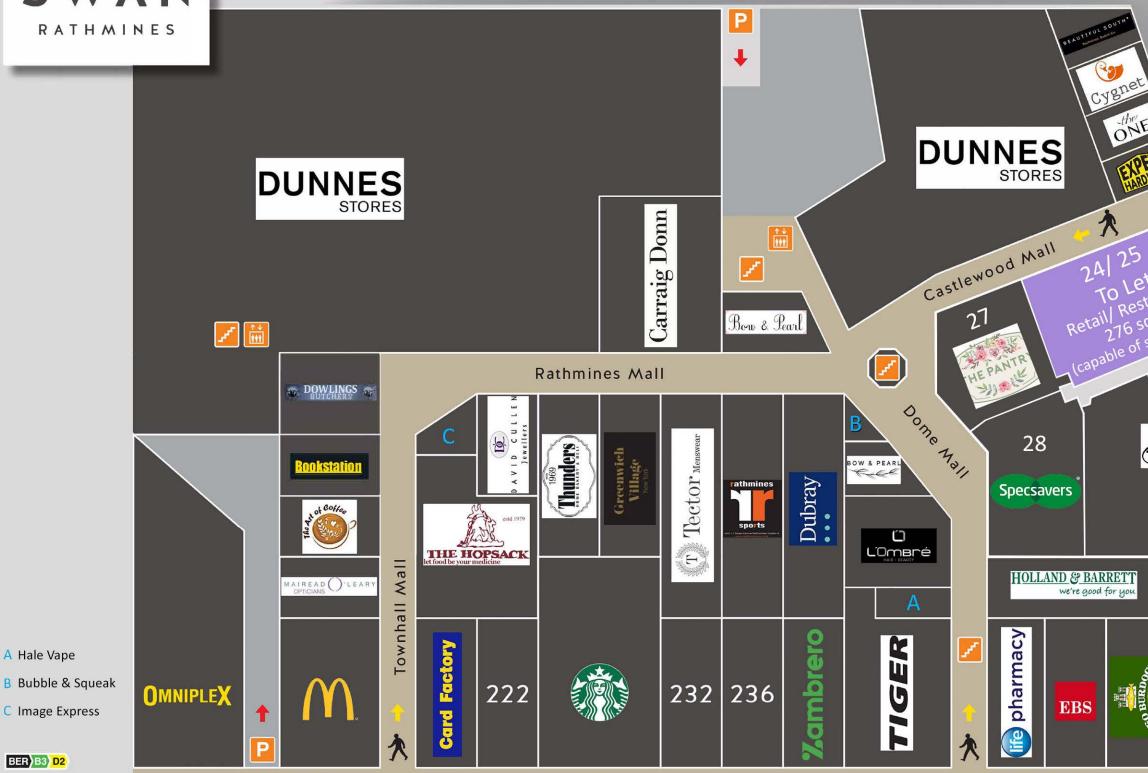

## **KEY FACTS**

- C. 16,000 sq. m (173,000 sq. ft) of Retail & Leisure Accommodation
- 50 Shops
- 8 Screen Omniplex Cinema
- 327 Underground Car Parking Spaces
- Anchored by Dunnes Stores and Omniplex

# LOWER RATHMINES ROAD

A Hale Vape

BER B3 D2

Tel: 01 6477900 www.bannon.ie email: jmulholland@bannon.ie PRSA Licencese No: 001830-002156

Without prejudice. Subject to contract/contract denied. For discussuion purposes only. Not to scale.

### **TENANTS INCLUDE**