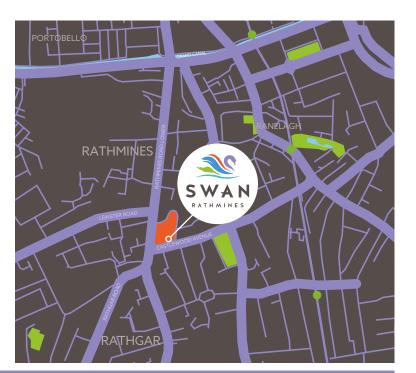

Located in the Heart of

Rathmines.

3 kilometres south of the City Centre

Easily accessible from all major transportation links within 10

Luas Stations at Ranelagh and Beechwood

minutes walk

STRATEGICALLY LOCATED

20 minutes'

Centre

199,766 walk from people within the City a 2 mile catchment area\*

#### **CATCHMENT & DEMOGRAPHICS**

3km

- 84,000 affluent A and B profile catchment within 2 mile radius
- 47% of 2 mile catchment aged between 20-39
- 26,747 students within a 2 mile radius

\*Ref: one-eighty-degrees