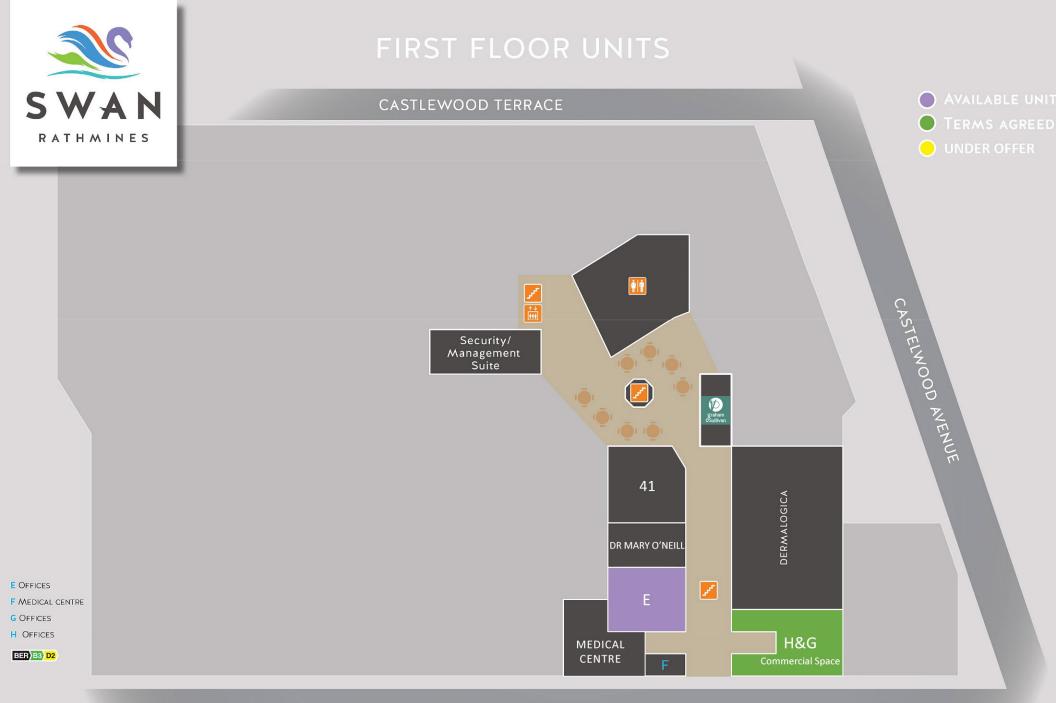

## **KEY FACTS**

- C. 16,000 sq. m (173,000 sq. ft) of Retail & Leisure Accommodation
- 50 Shops
- 8 Screen Omniplex Cinema
- 327 Underground Car Parking Spaces
- Anchored by Dunnes Stores and Omniplex

#### **RETAIL OPPORTUNITIES**

- Flexible lease terms
- Quoting terms and property costs available on request
- Units G&H First Floor office/leisure opportunity extending to 138 sq.m (c. 1,485 sq.ft)
- E 119 sq.m office / retail space
- Excellent retail/ restaurant opportunities from 138 sq.m to 270 sq.m