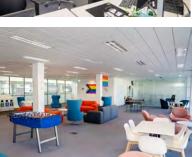

#### **DESCRIPTION**

Block P4B Eastpoint Business Park forms part of Eastpoint Plaza and is located in between Block P4A and P4C. The available space is located on the third floor of the block and is accessed via a large light filled atrium reception with lift access to the floor. The third floor provides a large efficient floorplate layout around the central atrium. The accommodation is available with the benefit of a full Tenant (CAT B) fit out in place which comprises a mix of meeting rooms, pod rooms, boardroom, reception, large canteen area and open plan seating and breakout.