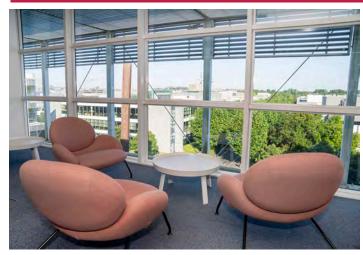

#### **DESCRIPTION**

Block P4B Eastpoint Business Park forms part of Eastpoint Plaza and is located in between Block P4A and P4C. The available space is located on the third floor of the block and is accessed via a large light filled atrium reception with lift access to the floor. The third floor provides a large efficient floorplate layout around the central atrium. The accommodation is available with the benefit of a full Tenant (CAT B) fit out in place which comprises a mix of meeting rooms, pod rooms, boardroom, reception, large canteen area and open plan seating and breakout.

#### **SPECIFICATION**

- Raised access floors
- Carpeted floors
- Suspended ceilings
- Recessed lighting
- CAT 5E cabling
- Air conditioning
- CAT B fit-out in place
- Shared shower facilities
- Shared bike parking