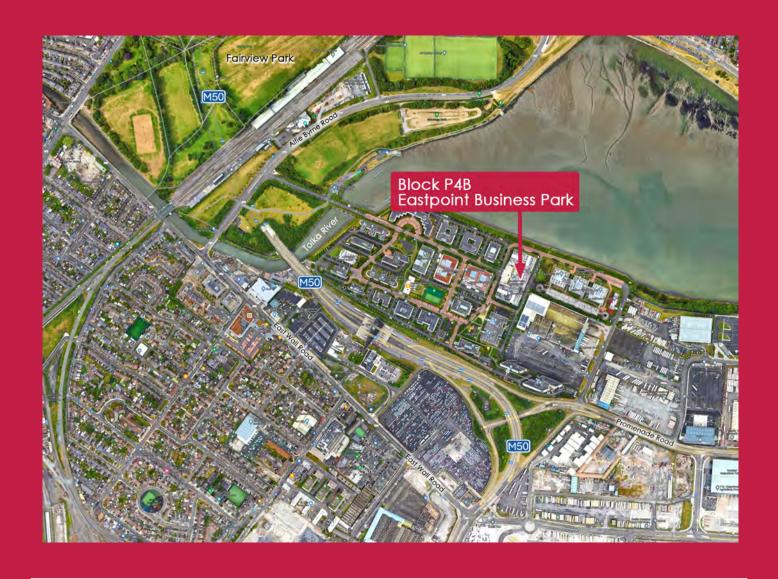

# LOCATION

Eastpoint Business Park is located just off the eastern side of the Alfie Byrne Road with additional access located on the Bond Road. The business park benefits from a convenient location with immediate adjacency to the Port Tunnel, with Dublin Airport within a 15 minute drive. The park is well serviced by public transport and has the advantage of a regular shuttle bus service to both LUAS (at the 3 Arena) and DART (Clontarf) stations.

Eastpoint Business Park is home to many national and international companies across 140,000 sq.m. of office accommodation. Occupiers include; FINEOS, Activision Blizzard Ireland, Enterprise Ireland, Cisco, Microchip Technology, Datalex and Coupa to name but a few.