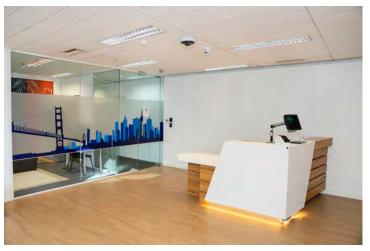

#### **DESCRIPTION**

Block P4B Eastpoint Business Park forms part of Eastpoint Plaza and is located in between Block P4A and P4C. The available space is located on the third floor of the block and is accessed via a large light filled atrium reception with lift access to the floor. The third floor provides a large efficient floorplate layout around the central atrium. The accommodation is available with the benefit of a full Tenant (CAT B) fit out in place which comprises a mix of meeting rooms, pod rooms, boardroom, reception, large canteen area and open plan seating and breakout.

#### **SPECIFICATION**

- Raised access floors
- Carpeted floors
- Suspended ceilings
- Recessed lighting
- CAT 5E cabling
- Air conditioning
- CAT B fit-out in place
- Shared shower facilities
- Shared bike parking