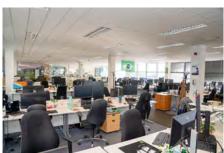

#### **DESCRIPTION**

Block P4B Eastpoint Business Park forms part of Eastpoint Plaza and is located in between Block P4A and P4C. The available space is located on the third floor of the block and is accessed via a large light filled atrium reception with lift access to the floor. The third floor provides a large efficient floorplate layout around the central atrium. The accommodation is available with the benefit of a full Tenant (CAT B) fit out in place which comprises a mix of meeting rooms, pod rooms, boardroom, reception, large canteen area and open plan seating and breakout.