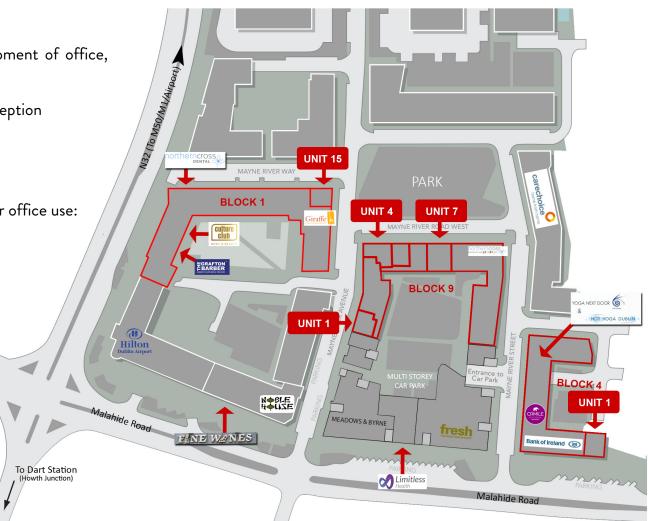

| BLOCK | UNIT | SQ.M. | SQ.FT. |
|-------|------|-------|--------|
| 1     | 15   | 88    | 947    |
| 4     | 1    | 118   | 1,270  |
| 9     | 1    | 138   | 1,485  |
| 9     | 4    | 171   | 1,840  |
| 9     | 7    | 118   | 1,270  |
| Total |      | 633   | 6,812  |