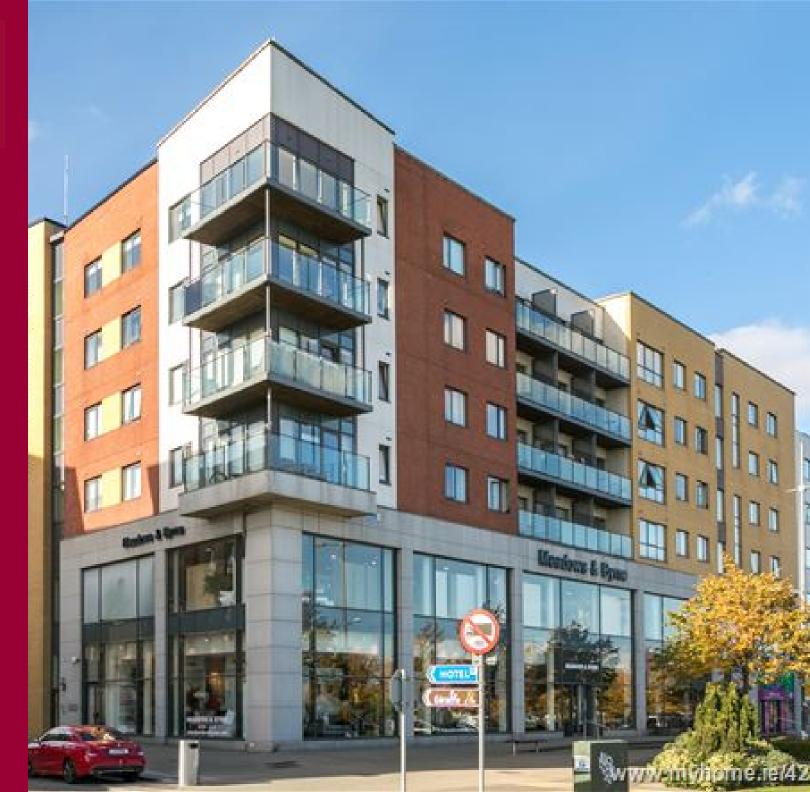

#### LOCATION

Northern Cross is located at the high-profile junction of Malahide Road and Clarehall Road. The area benefits from immediate access to the M50 and M1 motorways as well as numerous bus routes to the city centre. Dublin Airport is located just 6.5km away.

Other occupiers within the development include; Cerner, Experian, Aramark, Bewleys, Grafton Barber, Mylan Ireland, Aer Rianta, Irish Security Industry Association and Challenge Insurance. The area is serviced with many food and leisure amenities including; The Hilton Hotel, Noble House, Fine wines, Camille Thai, Fresh the good food supermarket, Insomnia Coffee, Limitless health, Yoga Next Door, Pilates Dublin, Giraffe Childcare, Care Choice, Northern Cross Dental, beindependenthomecare, Bank of Ireland and Clarehall Shopping centre.

### DESCRIPTION

The five available units form part of a wider mixed-use development of office, retail, leisure and residential.

The units are currently in shell and core specification with the exception of Block 9 Unit 7 which is fitted office accommodation.