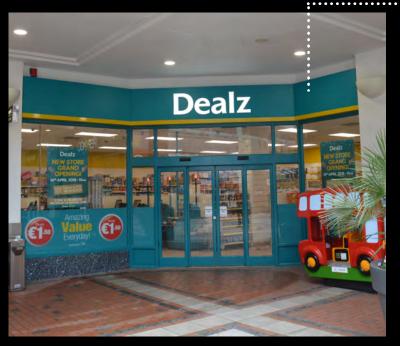

# **DESCRIPTION**

- The subject property comprises units 2/3, Market Cross Shopping Centre. It is occupied by Dealz , situated on the Square at the High Street level (lower ground level).
- The property comprises a medium sized retail unit together with a remote storage unit.
- The 'L-shaped' retail unit extends to a total net internal area of approximately 689.2 sq. m (7,419 sq. ft.). The remote storage space extends to a further 99.1sq m (1,067 sq. ft.).

# TENANCY

| Unit  | Tenant                         | Lease<br>Term | Term<br>Commencement<br>Date | T. Break<br>Option               | Rent Per<br>Annum<br>(excl) |
|-------|--------------------------------|---------------|------------------------------|----------------------------------|-----------------------------|
| 2 & 3 | Poundland<br>Ltd. t/a<br>Dealz | 10<br>Years   | 19/03/18                     | Expiry of<br>6th Year<br>of term | €165,000                    |
| Total |                                |               |                              |                                  | €165,000                    |