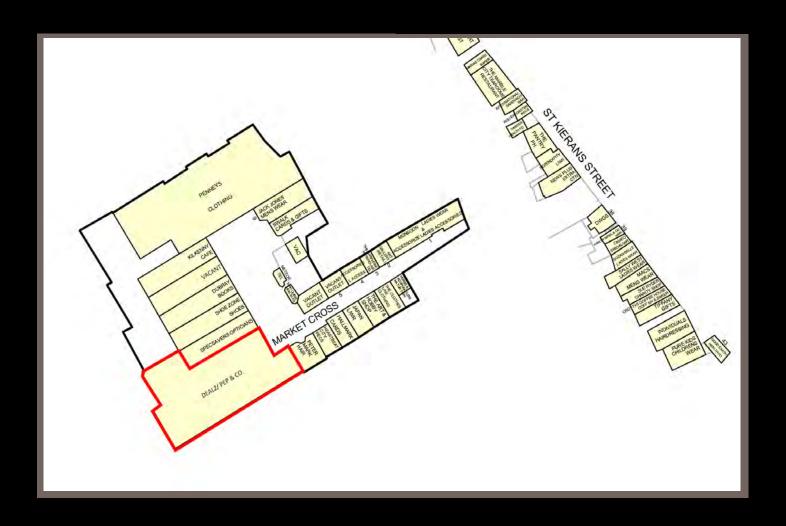

# **DESCRIPTION**

- The subject property comprises units 2/3, Market Cross Shopping Centre. It is occupied by Dealz , situated on the Square at the High Street level (lower ground level).
- The property comprises a medium sized retail unit together with a remote storage unit.
- The 'L-shaped' retail unit extends to a total net internal area of approximately 689.2 sq. m (7,419 sq. ft.). The remote storage space extends to a further 99.1sq m (1,067 sq. ft.).

# LOCATION

Market Cross Shopping Centre is situated in the heart of the Kilkenny City and forms an intrinsic part of the city's retail fabric comprising 45 retail units together with a 500 space multi storey car park.

The two level retail scheme was built in the early 1990's and provides two uncovered retail malls with a focal point Central Square.

Notable occupiers in the scheme include SuperValu, Monsoon, Gamestop, Holland & Barrett and Penneys among others.