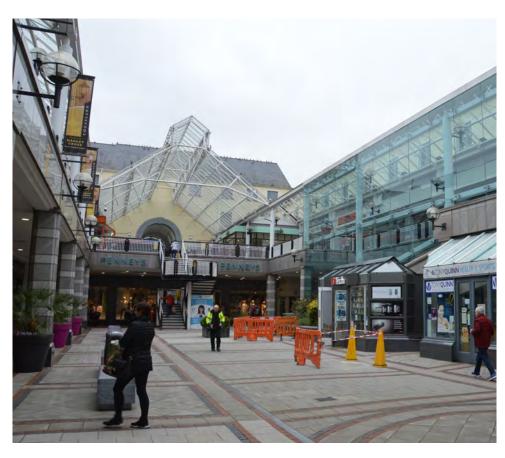

# LOCATION

Market Cross Shopping Centre is situated in the heart of the Kilkenny City and forms an intrinsic part of the city's retail fabric comprising 45 retail units together with a 500 space multi storey car park.

The two level retail scheme was built in the early 1990's and provides two uncovered retail malls with a focal point Central Square.

Notable occupiers in the scheme include SuperValu, Monsoon, Gamestop, Holland & Barrett and Penneys among others.