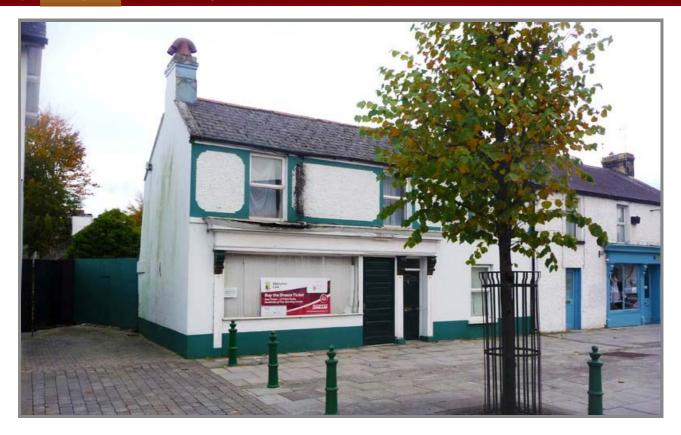

### Main Street, Abbeyleix, Co. Laois

summary abbeyleix details legal streetview

- For Sale by Private Treaty
- Two Storey End of terrace retail and residential premises
- Town Centre Location
- Approx 130 sq m (1,400 sq ft)
- · In need of refurbishment

### Main Street, Abbeyleix, Co. Laois

summary abbeyleix details

legal streetview

2 Storey End of Terrace buildingc. 130 sq. m. (1,400 sq. ft.)Situated in the centre of Abbeyleix HeritageTown Ground floor previously in retail and officeuse First floor residential with 4 bedroomsIn need of repair

### Main Street, Abbeyleix, Co. Laois

abbeyleix summary

details legal

- For Sale by Private Treaty
- · Two Storey End of terrace retail and residential premises
- Town Centre Location
- Approx 130 sq m (1,400 sq ft)
- In need of refurbishment