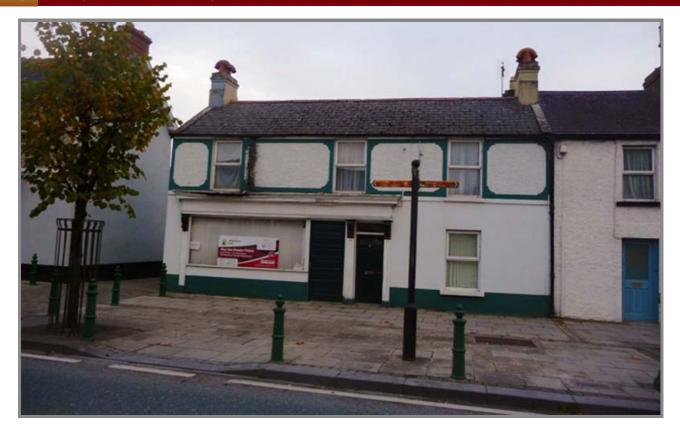

### Main Street, Abbeyleix, Co. Laois

summary abbeyleix details legal streetview

- For Sale by Private Treaty
- Two Storey End of terrace retail and residential premises
- Town Centre Location
- Approx 130 sq m (1,400 sq ft)
- · In need of refurbishment

### Main Street, Abbeyleix, Co. Laois

summary abbeyleix details

legal streetview

2 Storey End of Terrace buildingc. 130 sq. m. (1,400 sq. ft.)Situated in the centre of Abbeyleix HeritageTown Ground floor previously in retail and officeuse First floor residential with 4 bedroomsIn need of repair

### Main Street, Abbeyleix, Co. Laois

abbeyleix summary

details legal

- For Sale by Private Treaty
- · Two Storey End of terrace retail and residential premises
- Town Centre Location
- Approx 130 sq m (1,400 sq ft)
- In need of refurbishment