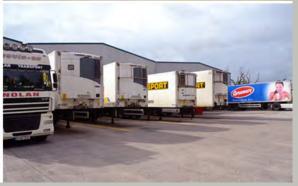

### DESCRIPTION

Modern logistics/distribution unit within an established Business Park

Total ground floor area of 4,227 sq.m (45,500 sq.ft) G.E.A (excluding mezzanine)

Part of the warehouse has been fitted out as a chill room

Loading access via 9 no. dock levellers and 1 no. ramp

Clear eaves height of 6.0 metres (excl. mezz)

Occupies a self-contained site of 2.04 acres with extensive concrete yard

| Description                    | Sq.m  | Sq.ft  |
|--------------------------------|-------|--------|
| Ground floor warehouse         | 4,023 | 43,305 |
| Ground floor offices/ancillary | 204   | 2,195  |
| Total                          | 4,227 | 45,500 |
| Mezzanine (Non-structural)     | 2,793 | 30,063 |