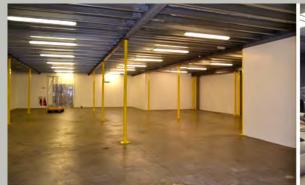

Loading access via 9 no. dock levellers and 1 no. ramp

Clear eaves height of 6.0 metres (excl. mezz)

Occupies a self-contained site of 2.04 acres with extensive concrete yard

| Description                    | Sq.m  | Sq.ft  |
|--------------------------------|-------|--------|
| Ground floor warehouse         | 4,023 | 43,305 |
| Ground floor offices/ancillary | 204   | 2,195  |
| Total                          | 4,227 | 45,500 |
| Mezzanine (Non-structural)     | 2,793 | 30,063 |