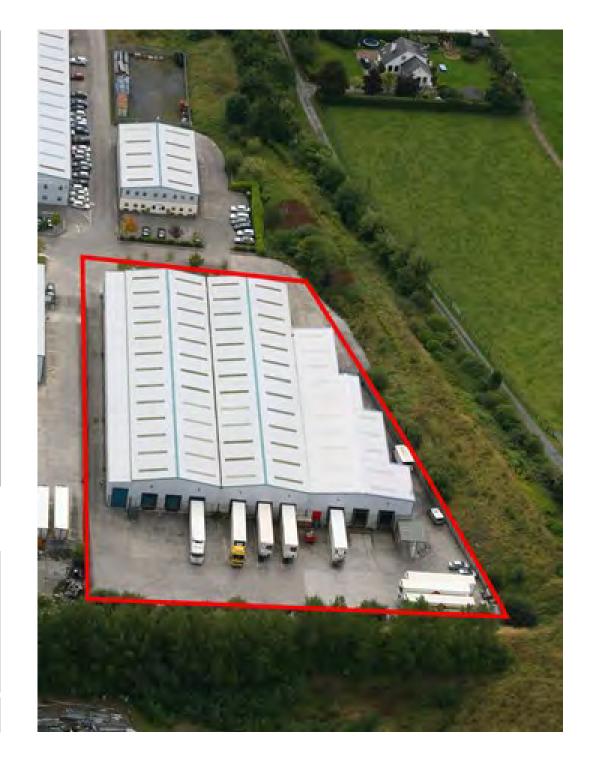

### DESCRIPTION

Modern logistics/distribution unit within an established Business Park

Total ground floor area of 4,227 sq.m (45,500 sq.ft) G.E.A (excluding mezzanine)

Part of the warehouse has been fitted out as a chill room

Loading access via 9 no. dock levellers and 1 no. ramp

Clear eaves height of 6.0 metres (excl. mezz)

Occupies a self-contained site of 2.04 acres with extensive concrete yard

| Description                    | Sq.m  | Sq.ft  |
|--------------------------------|-------|--------|
| Ground floor warehouse         | 4,023 | 43,305 |
| Ground floor offices/ancillary | 204   | 2,195  |
| Total                          | 4,227 | 45,500 |
| Mezzanine (Non-structural)     | 2,793 | 30,063 |