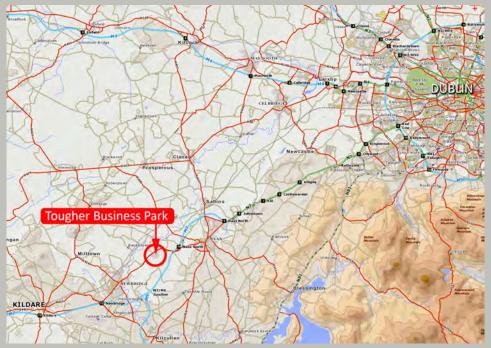

# **LOCATION**

Situated just off the M7 (Junction 10) approx. 30 kms south west of the M50

Excellent accessibility to the M7, M9, M50 and all main arterial routes

The wider area is home to national distribution centres for Lidl, Aldi, Penney's and DSV

Approx. 5 kms from Newbridge and 6.5 kms from Naas