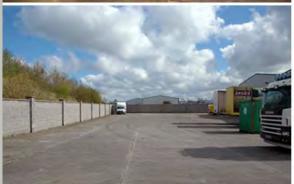

### DESCRIPTION

Modern logistics/distribution unit within an established Business Park

Total ground floor area of 4,227 sq.m (45,500 sq.ft) G.E.A (excluding mezzanine)

Part of the warehouse has been fitted out as a chill room

Loading access via 9 no. dock levellers and 1 no. ramp

Clear eaves height of 6.0 metres (excl. mezz)

Occupies a self-contained site of 2.04 acres with extensive concrete yard

| Description                    | Sq.m  | Sq.ft  |
|--------------------------------|-------|--------|
| Ground floor warehouse         | 4,023 | 43,305 |
| Ground floor offices/ancillary | 204   | 2,195  |
| Total                          | 4,227 | 45,500 |
| Mezzanine (Non-structural)     | 2,793 | 30,063 |