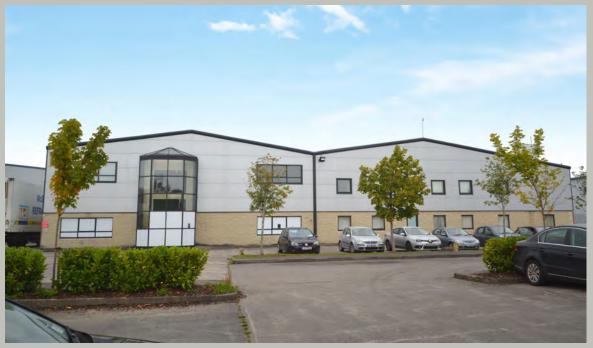

Unit 1D Tougher Business Park, Ladytown, Naas, Co. Kildare

### DESCRIPTION

Modern logistics/distribution unit within an established Business Park

Total ground floor area of 4,227 sq.m (45,500 sq.ft) G.E.A (excluding mezzanine)

Part of the warehouse has been fitted out as a chill room