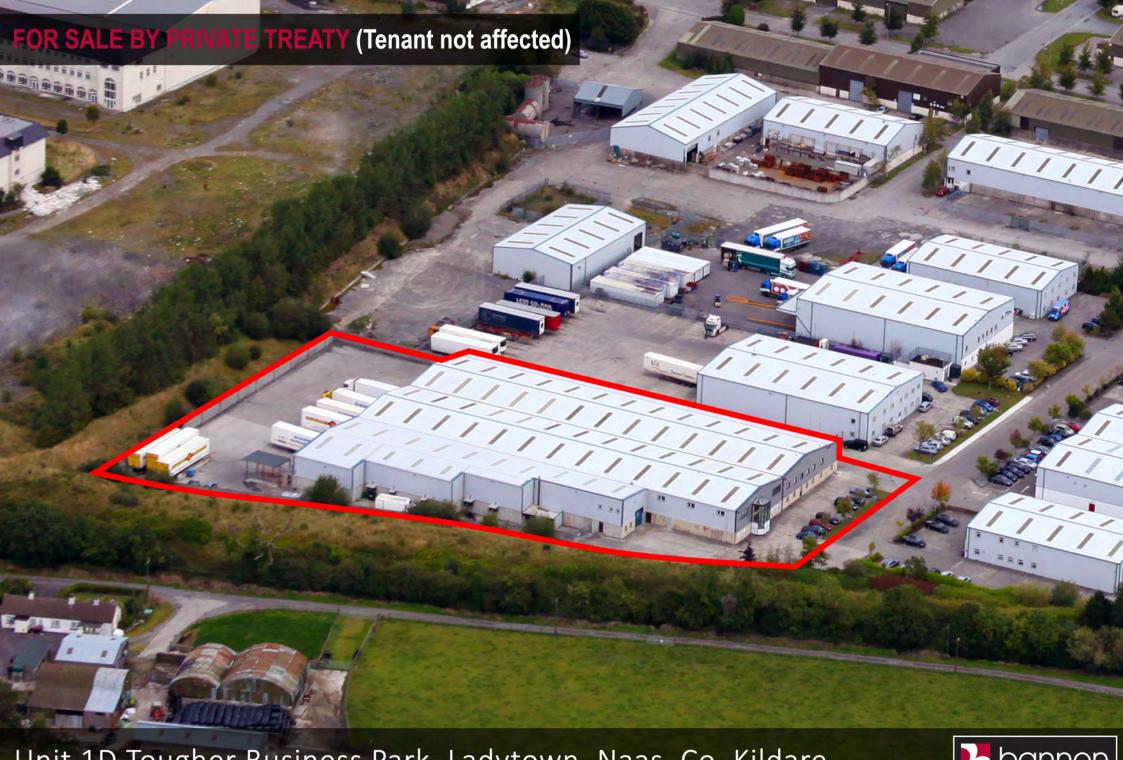

Unit 1D Tougher Business Park, Ladytown, Naas, Co. Kildare

### SUMMARY

For Sale by Private Treaty (Tenant not affected)

Modern logistics/distribution facility extending to 4,227 sq.m (45,500 sq.ft) plus mezz

Superb location off the M7 with accessibility to the M50, M9 etc.

### DESCRIPTION

Modern logistics/distribution unit within an established Business Park

Total ground floor area of 4,227 sq.m (45,500 sq.ft) G.E.A (excluding mezzanine)

Part of the warehouse has been fitted out as a chill room

Loading access via 9 no. dock levellers and 1 no. ramp

Clear eaves height of 6.0 metres (excl. mezz)

Occupies a self-contained site of 2.04 acres with extensive concrete yard

| Description                    | Sq.m  | Sq.ft  |
|--------------------------------|-------|--------|
| Ground floor warehouse         | 4,023 | 43,305 |
| Ground floor offices/ancillary | 204   | 2,195  |
| Total                          | 4,227 | 45,500 |
| Mezzanine (Non-structural)     | 2,793 | 30,063 |