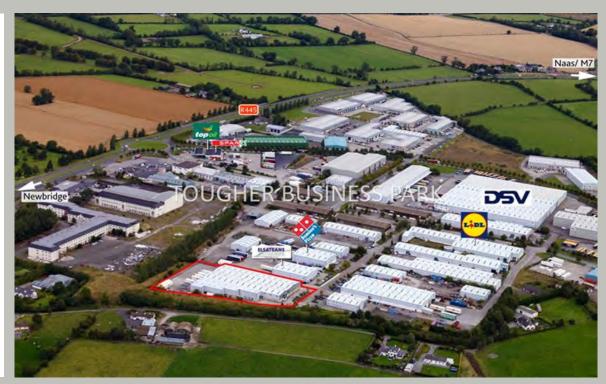

Let under a new lease to Pharmapac Ltd at a rent of €132,000 (exclusive)

10 year FRI lease from April 2015 with no break options

Occupiers within the Park include DSV, Penney's, Lidl, Domino's Pizza & Elsatrans

# **LOCATION**

Situated just off the M7 (Junction 10) approx. 30 kms south west of the M50

Excellent accessibility to the M7, M9, M50 and all main arterial routes

The wider area is home to national distribution centres for Lidl, Aldi, Penney's and DSV