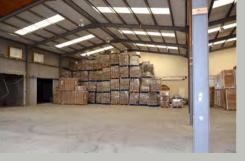

### DESCRIPTION

Modern logistics/distribution unit within an established Business Park

Total ground floor area of 4,227 sq.m (45,500 sq.ft) G.E.A (excluding mezzanine)

Part of the warehouse has been fitted out as a chill room

Loading access via 9 no. dock levellers and 1 no. ramp

Clear eaves height of 6.0 metres (excl. mezz)

Occupies a self-contained site of 2.04 acres with extensive concrete yard

| Description                    | Sq.m  | Sq.ft  |
|--------------------------------|-------|--------|
| Ground floor warehouse         | 4,023 | 43,305 |
| Ground floor offices/ancillary | 204   | 2,195  |
| Total                          | 4,227 | 45,500 |
| Mezzanine (Non-structural)     | 2,793 | 30,063 |