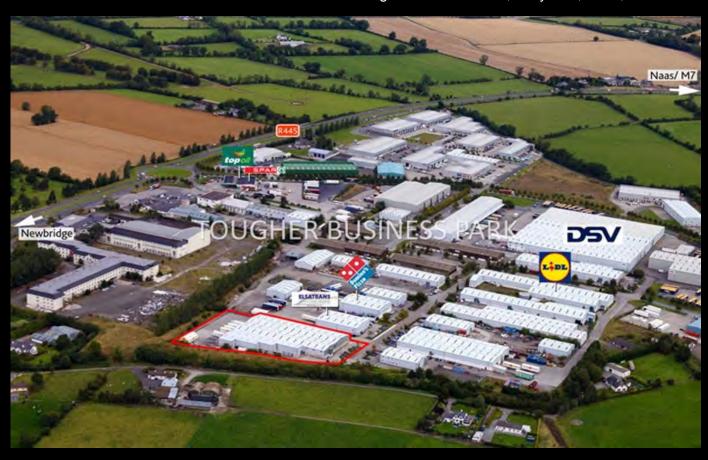

# **LOCATION**

Situated just off the M7 (Junction 10) approx. 30 kms south west of the M50

Excellent accessibility to the M7, M9, M50 and all main arterial routes

The wider area is home to national distribution centres for Lidl, Aldi, Penney's and DSV

Approx. 5 kms from Newbridge and 6.5 kms from Naas

Let under a new lease to Pharmapac Ltd at a rent of €132,000 (exclusive)

10 year FRI lease from April 2015 with no break options

Occupiers within the Park include DSV, Penney's, Lidl, Domino's Pizza & Elsatrans