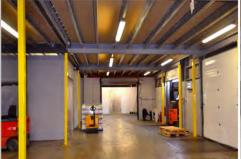

### DESCRIPTION

Modern logistics/distribution unit within an established Business Park

Total ground floor area of 4,227 sq.m (45,500 sq.ft) G.E.A (excluding mezzanine)

Part of the warehouse has been fitted out as a chill room

Loading access via 9 no. dock levellers and 1 no. ramp

Clear eaves height of 6.0 metres (excl. mezz)

Occupies a self-contained site of 2.04 acres with extensive concrete yard

| Description                    | Sq.m  | Sq.ft  |
|--------------------------------|-------|--------|
| Ground floor warehouse         | 4,023 | 43,305 |
| Ground floor offices/ancillary | 204   | 2,195  |
| Total                          | 4,227 | 45,500 |
| Mezzanine (Non-structural)     | 2,793 | 30,063 |