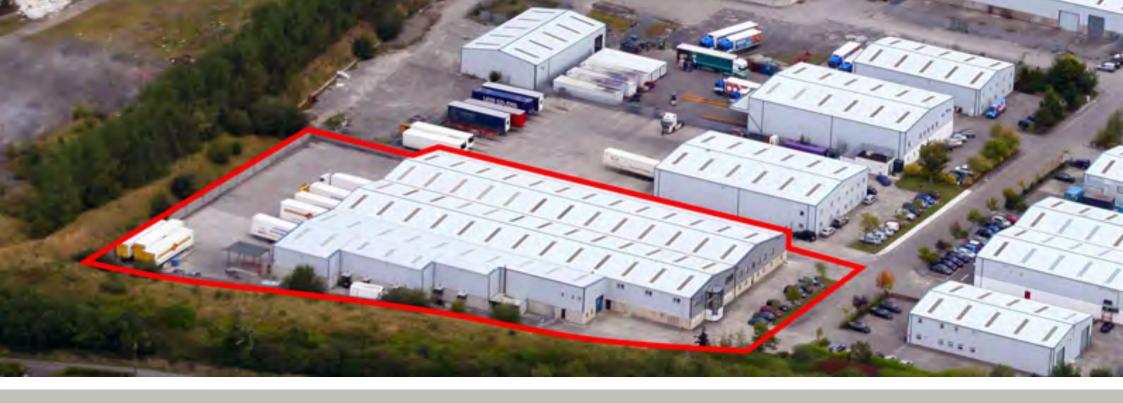

### DESCRIPTION

Modern logistics/distribution unit within an established Business Park

Total ground floor area of 4,227 sq.m (45,500 sq.ft) G.E.A (excluding mezzanine)

Part of the warehouse has been fitted out as a chill room

Loading access via 9 no. dock levellers and 1 no. ramp

Clear eaves height of 6.0 metres (excl. mezz)

Occupies a self-contained site of 2.04 acres with extensive concrete yard

| Description                    | Sq.m  | Sq.ft  |
|--------------------------------|-------|--------|
| Ground floor warehouse         | 4,023 | 43,305 |
| Ground floor offices/ancillary | 204   | 2,195  |
| Total                          | 4,227 | 45,500 |
| Mezzanine (Non-structural)     | 2,793 | 30,063 |