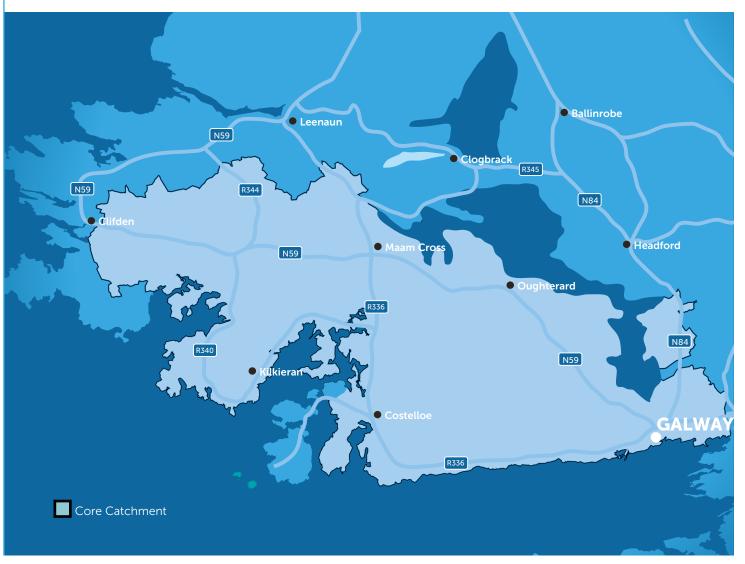

# CATCHMENT/ DEMOGRAPHICS

104,681

CORE CATCHMENT (30 MIN DRIVE) POPULATION 104,681 PEOPLE (AS PER CENSUS 2016)

**55%** OF CATCHMENT ARE CLASSED AS ABC1 SOCIAL STATUS

**16.2%** THE CATCHMENT HAS GROWN 16.2% SINCE THE 2002 CENSUS

**44%** OF THE CATCHMENT ARE IN THE 25-54 AGE CATEGORY

**€1.99BN** THE TOTAL ANNUAL DISPOSABLE INCOME WITHIN THE CATCHMENT