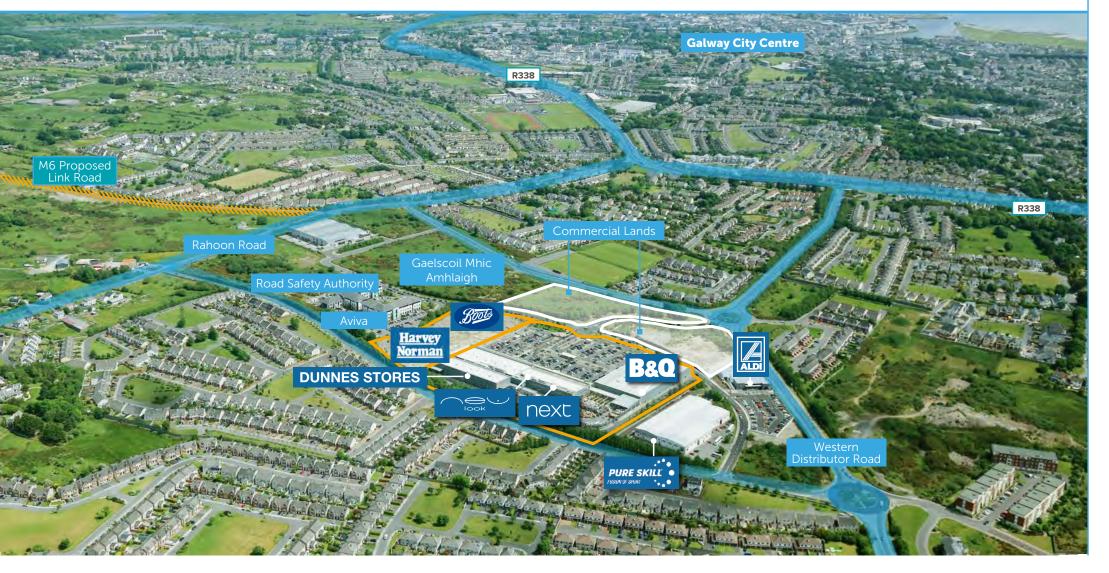

Knocknacarra, Galway City









Galway's OMNI Channel Retail Destination

DUNNES NOXU Cook B&O Harvey Norman Carraig Donn stevergreen Petstőp







## STRATEGICALLY LOCATED





#### 3 || GATEWAY SHOPPING PARK





# AERIAL











# CATCHMENT/ DEMOGRAPHICS



104,681

CORE CATCHMENT (30 MIN DRIVE) POPULATION 104,681 PEOPLE (AS PER CENSUS 2016)

**55%** OF CATCHMENT ARE CLASSED AS ABC1 SOCIAL STATUS

**16.2%** THE CATCHMENT HAS GROWN 16.2% SINCE THE 2002 CENSUS

**44%** OF THE CATCHMENT ARE IN THE 25-54 AGE CATEGORY

**€1.99BN** THE TOTAL ANNUAL DISPOSABLE INCOME WITHIN THE CATCHMENT

# CONSUMER SENTIMENT

### CONSUMER SENTIMENT INDEX



## CONSUMER SENTIMENT INDEX REMAINED HIGH WITH A PEAK OF **107.6** IN 2018

**RETAIL SALES VOLUMES ARE UP 5.1%** IN THE YEAR TO FEBRUARY 2018

GATEWAY SHOPPING PARK IS **IDEALLY LOCATED** TO SUPPORT OMNI CHANNEL RETAILING



## PHASE 2 DEVELOPMENT



# PHASE 2 OPPORTUNITIES

### PHASE TWO SCHEDULE

| GROUND<br>FLOOR<br>SQ.M | FIRST<br>FLOOR<br>SQ.M             | TOTAL<br>FL