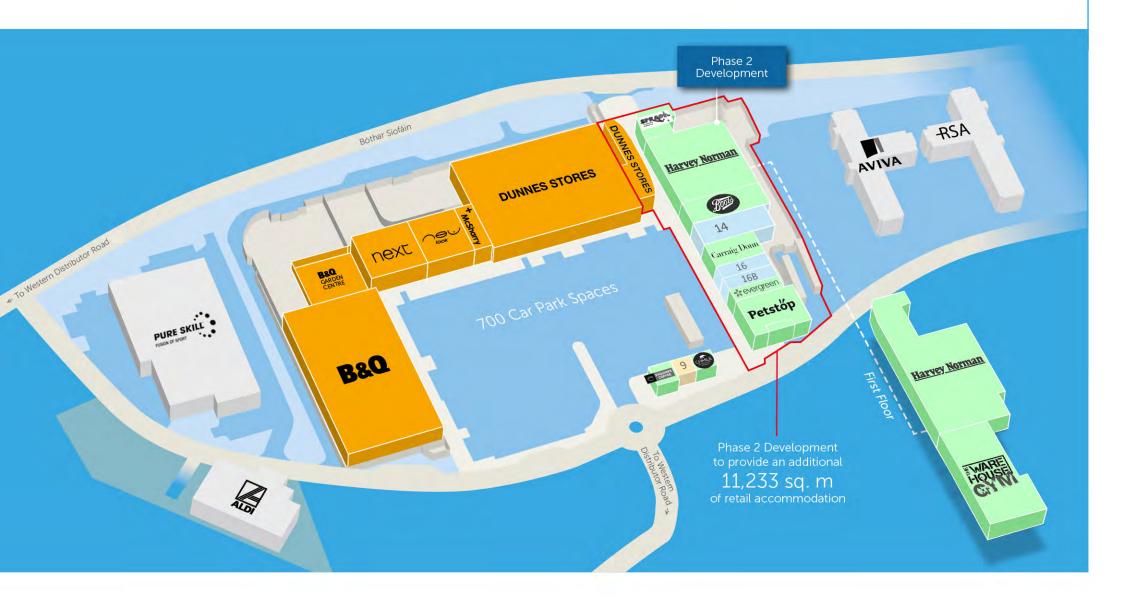

## PHASE 2 DEVELOPMENT

# PHASE 2 OPPORTUNITIES

### PHASE TWO SCHEDULE

| GROUND<br>FLOOR<br>SQ.M | FIRST<br>FLOOR<br>SQ.M             | TOTAL<br>FLOOR<br>SQ.M                      |
|-------------------------|------------------------------------|---------------------------------------------|
| 563                     |                                    | 563                                         |
| 401                     |                                    | 401                                         |
| 213                     |                                    | 213                                         |
|                         | <b>FLOOR</b><br>SQ.M<br>563<br>401 | FLOOR<br>SQ.M FLOOR<br>SQ.M   563 -   401 - |

- Signed - In Legals - Available