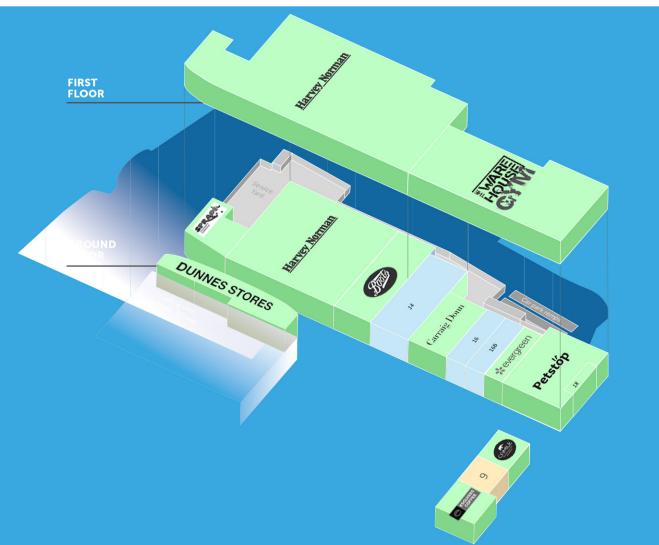

## PHASE 2 DEVELOPMENT

# PHASE 2 OPPORTUNITIES

### PHASE TWO SCHEDULE

| GROUND<br>FLOOR<br>SQ.M | FIRST<br>FLOOR<br>SQ.M             | TOTAL<br>FLOOR<br>SQ.M                      |
|-------------------------|------------------------------------|---------------------------------------------|
| 563                     |                                    | 563                                         |
| 401                     |                                    | 401                                         |
| 213                     |                                    | 213                                         |
|                         | <b>FLOOR</b><br>SQ.M<br>563<br>401 | FLOOR<br>SQ.M FLOOR<br>SQ.M   563 -   401 - |

- Signed - In Legals - Available