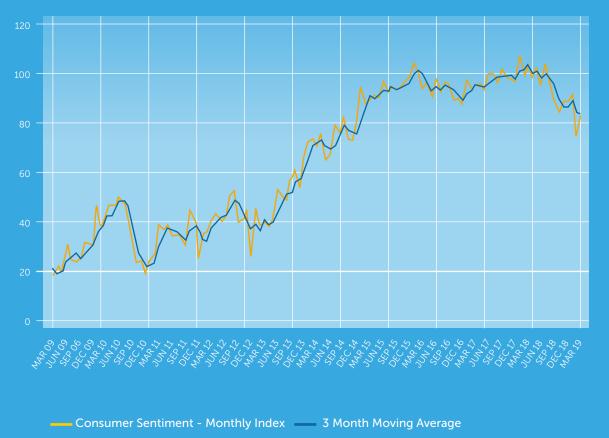

### CONSUMER SENTIMENT INDEX

## CONSUMER SENTIMENT INDEX REMAINED HIGH WITH A PEAK OF **107.6** IN 2018

**RETAIL SALES VOLUMES ARE UP 5.1%** IN THE YEAR TO FEBRUARY 2018

GATEWAY SHOPPING PARK IS **IDEALLY LOCATED** TO SUPPORT OMNI CHANNEL RETAILING