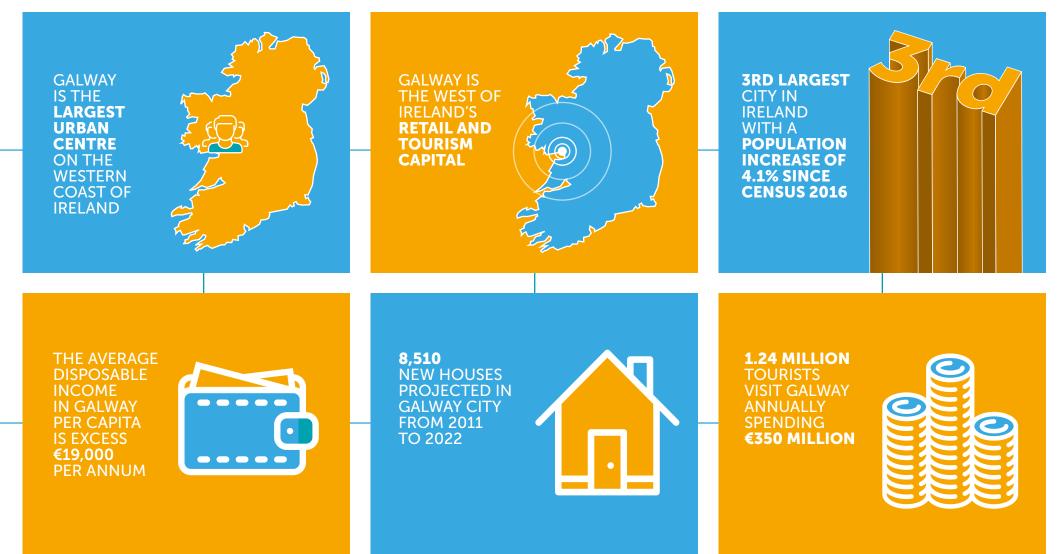

# CATCHMENT/ DEMOGRAPHICS

104,681

CORE CATCHMENT (30 MIN DRIVE) POPULATION 104,681 PEOPLE (AS PER CENSUS 2016)

**55%** OF CATCHMENT ARE CLASSED AS ABC1 SOCIAL STATUS

**16.2%** THE CATCHMENT HAS GROWN 16.2% SINCE THE 2002 CENSUS

**44%** OF THE CATCHMENT ARE IN THE 25-54 AGE CATEGORY

**€1.99BN** THE TOTAL ANNUAL DISPOSABLE INCOME WITHIN THE CATCHMENT