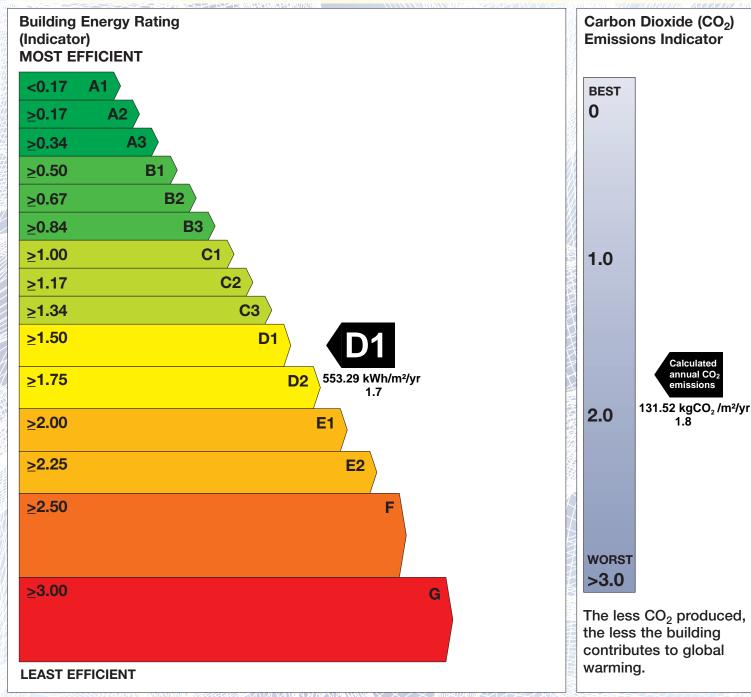

## **Building Energy Rating (BER)**

BER for the building detailed below is:

**D1** 

MAIN ST BALTINGLASS CO. WICKLOW

BER Number: 800144198
Building Type: Office
Useful Floor Area (m²): 106

Main Heating Fuel: Grid Supplied Electricity