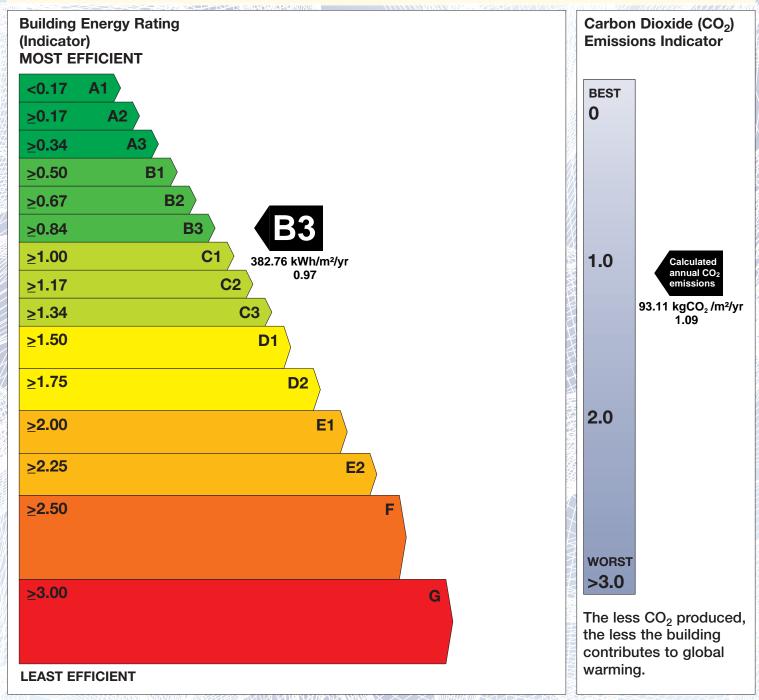

## **Building Energy Rating (BER)**

BER for the building detailed below is:

**B3** 

KILMACTHOMAS CO. WATERFORD

BER Number: 800144206
Building Type: Office
Useful Floor Area (m²): 164
Main Heating Fuel: Oil