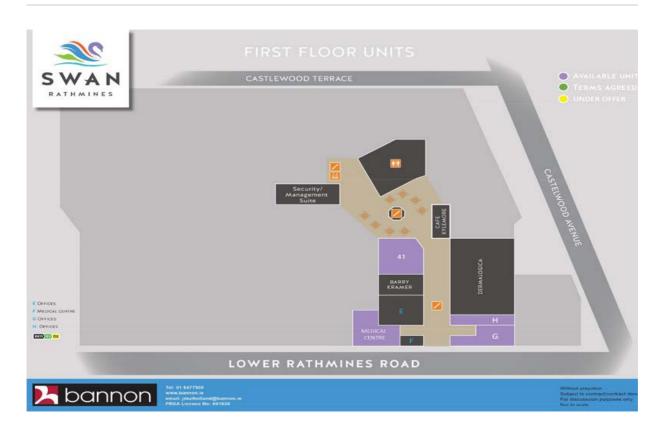

#### Scheme

#### Unit

#### Unit

Unit to be handed over benefiting from a full fit out

Purposely fitted to accommodate medical use

First floor unit extending to approximately 105 sq.m (1,134 sq.ft)

View scheme floor plan

Neighbouring occupiers include Dermalogica, Dentist Barry Cramer and Life Pharmacy