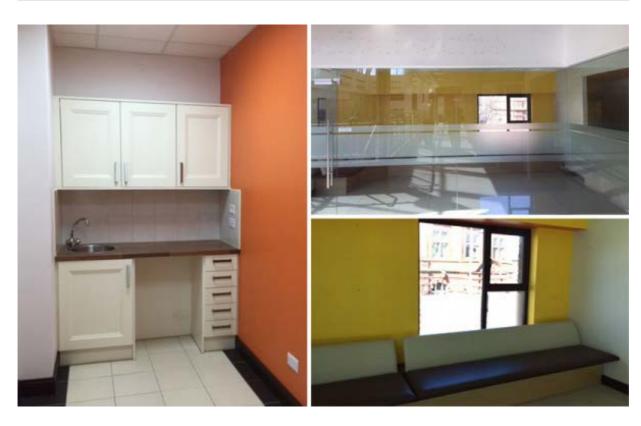

### Summary

Fully fitted medical practice located on the first floor

Finished to a high specification

F.P.P for medical use

Gross Internal Area of c. 105 sq.m (1,134 sq.ft)

BER Rating: Available upon request

#### Unit

Unit to be handed over benefiting from a full fit out

Purposely fitted to accommodate medical use

First floor unit extending to approximately 105 sq.m (1,134 sq.ft)

View scheme floor plan