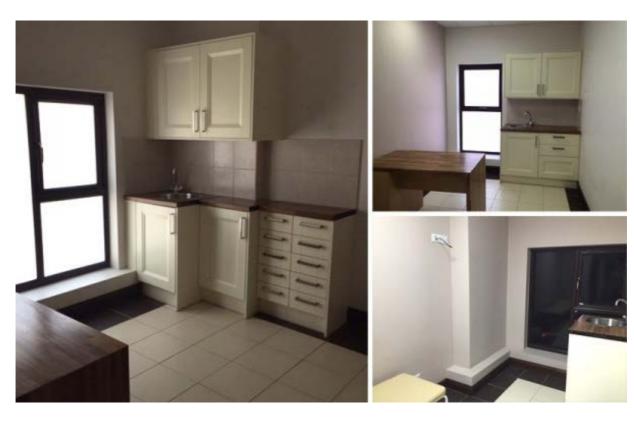

### Summary

Fully fitted medical practice located on the first floor

Finished to a high specification

F.P.P for medical use

Gross Internal Area of c. 105 sq.m (1,134 sq.ft)

BER Rating: Available upon request

#### Unit

Unit to be handed over benefiting from a full fit out

Purposely fitted to accommodate medical use

First floor unit extending to approximately 105 sq.m (1,134 sq.ft)

View scheme floor plan