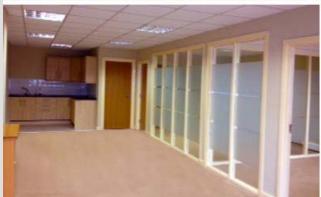

# St. Olaves Business Centre, Malahide Road, Kinsealy

summary

amenities

transport

specification

streetview

Carpet flooring

Suspended ceilings with recessed lighting

Electric storage heating

Plastered and painted walls

Tea Station

**Toilet** 

#### Schedule of Areas

| Level   | Sq.m. | Sq.ft. |
|---------|-------|--------|
| Unit 8  | 227   | 2,443  |
| Unit 19 | 64    | 689    |

Tel: +353 1 6477900