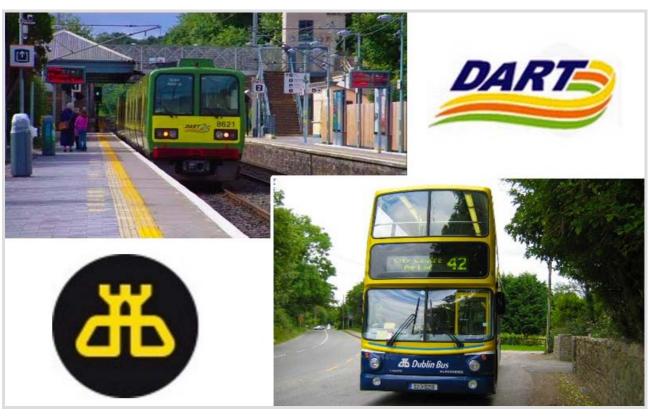

### St. Olaves Business Centre, Malahide Road, Kinsealy

summary

amenities

transport

specification

streetview

**Transport** 

Bus: Nearest Dublin Bus Stops (http://www.dublinbus.ie/en/RTPI/Sources-of-Real-Time-

Information/?searchtype=map&searchquery=(53.425468,-6.17639,3573))

**DART:** From Malahide for DART and Commuter services :

http://www.irishrail.ie/Malahide (http://www.irishrail.ie/Malahide)

Parking: Underground car parking