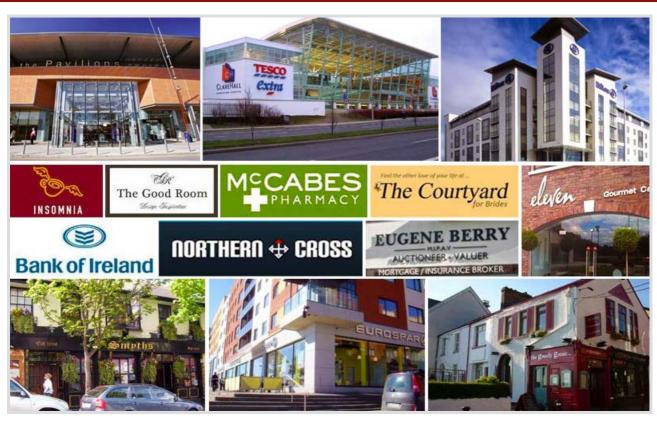

#### Amenities within 5 minutes walk

Cafés: Elevens Café (St. Olave's), Insomnia (Malahide)

Restaurants: The Greedy Goose (Malahide), Giovannis (Malahide) Gibney's

Pubs: Pub, Duffy's Bar & Lounge, Smyths

**Pharmacy:** Mc Cabe's Pharmacy

**Shops:** The Good Room (St.Olave's), Eurospar (Northern Cross)

Shopping Centres: Tesco (Clarehall), Swords Pavilions

Hotels: Hilton Hotel (Northern Cross), The Grand Hotel (Malahide) AIB,

Banks: Bank of Ireland, An Post

These particulars are issued by Bannon on the understanding that any negotiations relating to the property are conducted through them. While every care is taken in preparing them, Bannon, for themselves and for the vendor/lessor whose agents they are, give notice that: (a) The particulars are set out as a general outline for guiding potential purchasers/ tenants and do not constitute any part of an offer or contract. (b) Any representation including descriptions, dimensions, references to condition, permissions or licences for uses or occupation, access and any other details are given in good faith and are believed to be correct, but any intending purchaser or tenant should not rely on them as statements or representations of fact but must satisfy themselves (at their own expense) as to their correctness. (c) Neither Bannon nor any of its employees have any authority to make or give any representations or warranty in relation to the property. All maps are produced by permission of the Ordnance Survey Ireland Licence No. AU00470011 - Government of Ireland. PSRA Licence No. 001830