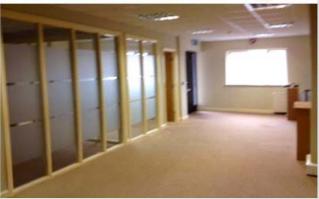

# St. Olaves Business Centre, Malahide Road, Kinsealy

summary

amenities

transport

specification

streetview

Carpet flooring

Suspended ceilings with recessed lighting

Electric storage heating

Plastered and painted walls

Tea Station

**Toilet** 

#### Schedule of Areas

| Level   | Sq.m. | Sq.ft. |
|---------|-------|--------|
| Unit 8  | 227   | 2,443  |
| Unit 19 | 64    | 689    |

Tel: +353 1 6477900