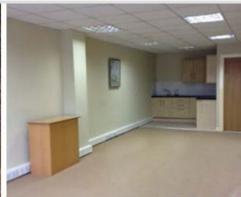

# St. Olaves Business Centre, Malahide Road, Kinsealy

summary

amenities

transport

specification

streetview

Carpet flooring

Suspended ceilings with recessed lighting

Electric storage heating

Plastered and painted walls

Tea Station

**Toilet** 

#### Schedule of Areas

| Level   | Sq.m. | Sq.ft. |
|---------|-------|--------|
| Unit 8  | 227   | 2,443  |
| Unit 19 | 64    | 689    |

Tel: +353 1 6477900