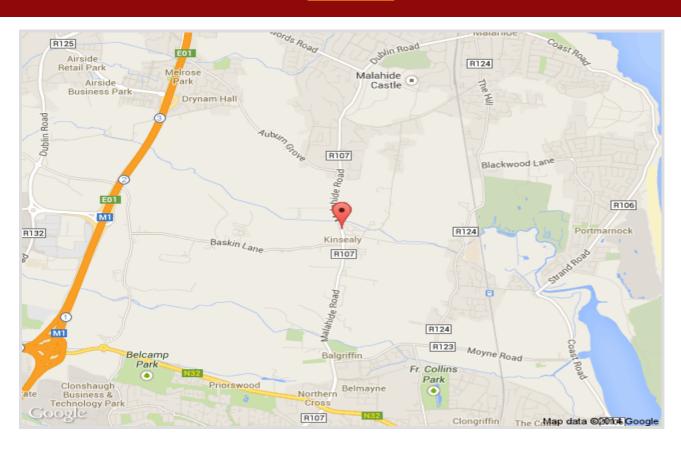

### St. Olaves Business Centre, Malahide Road, Kinsealy

summary

amenities

transport

specification

streetview

**Transport** 

Bus: Nearest Dublin Bus Stops (http://www.dublinbus.ie/en/RTPI/Sources-of-Real-Time-

Information/?searchtype=map&searchquery=(53.425468,-6.17639,3573))

**DART:** From Malahide for DART and Commuter services :

http://www.irishrail.ie/Malahide (http://www.irishrail.ie/Malahide)

Parking: Underground car parking