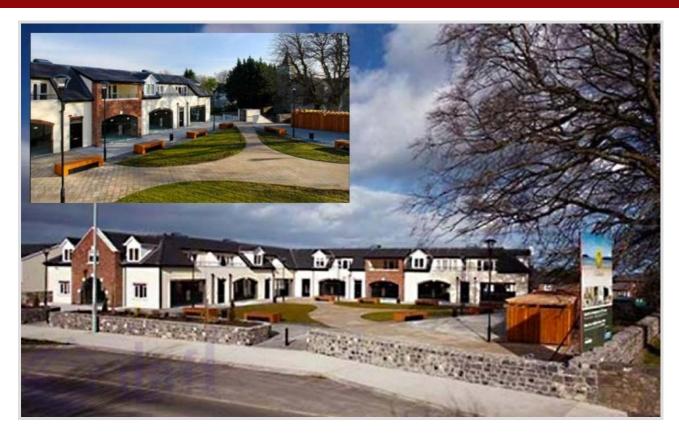

### St. Olaves Business Centre, Malahide Road, Kinsealy

summary

amenities

transport

specification

streetview

- Fantastic opportunity to purchase/let the last two remaining office suites in the charming surrounds of St. Olave's situated just off the Malahide Road
- The development provides an ideal mix of retail, office and residential occupiers
- · Underground car parking with access via Chapel Lane
- The immediate vicinity is well served by public transport with a number of bus routes serving the city centre
- Current occupiers include The Good Room, Links Creche, Eugene Berry, Eleven Gourmet Café

#### St. Olaves Business Centre, Malahide Road, Kinsealy

summary

amenities

transport

specification

streetview

- Fantastic opportunity to purchase/let the last two remaining office suites in the charming surrounds of St. Olave's situated just off the Malahide Road
- · The development provides an ideal mix of retail, office and residential occupiers
- · Underground car parking with access via Chapel Lane
- The immediate vicinity is well served by public transport with a number of bus routes serving the city centre
- Current occupiers include The Good Room, Links Creche, Eugene Berry, Eleven Gourmet Café