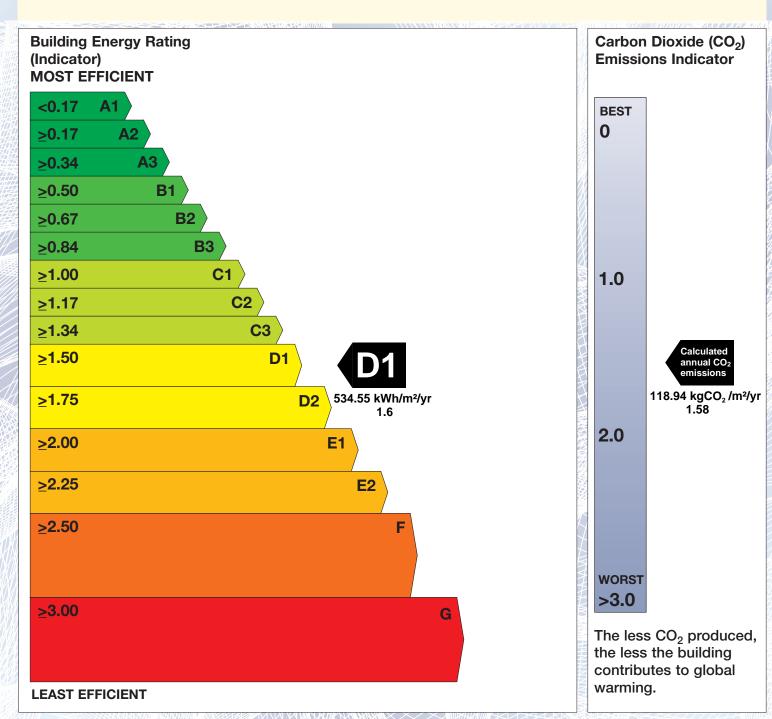

## BER for the building detailed below is:

**D1** 

9 -11 WILLIAM STREET LIMERICK CO. LIMERICK

BER Number: 800144180
Building Type: Office
Useful Floor Area (m²): 700

Main Heating Fuel: Natural Gas
Building Environment: Air Conditioning

The Building Energy Rating (BER) is an indicator of the energy performance of this building. It covers energy use for space heating and cooling, water heating, ventilation and lighting, calculated on the basis of standard operating patterns. It is accompanied by a CO<sub>2</sub> emissions indicator. These indicators are expressed as respective ratios of primary energy use and CO<sub>2</sub> emissions, relative to what would apply for a similar building generally satisfying the Building Regulations 2005. 'A' rated properties are the most energy efficient and will tend to have the lowest energy bills.