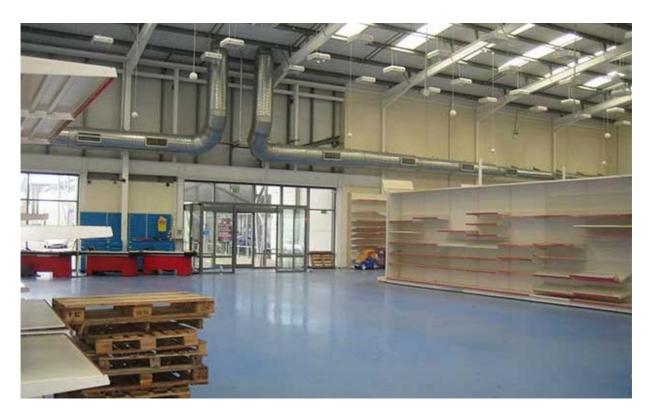

#### Details

Well located retail warehouse unit ready for immediate occupation.

Located off Wexford's ring road in an established retail area.

Neighbouring occupiers include Woodies, Expert Electrical, Aldi, Petmania and Hickeys.

The unit is available to let on flexible lease terms or it is also available for sale. Quoting rent and quoting sale price available from Bannon on request.

Viewing strictly by appointment.

Area:

1,383 sq.m (14,886 sq.ft) (GIA) over a single level