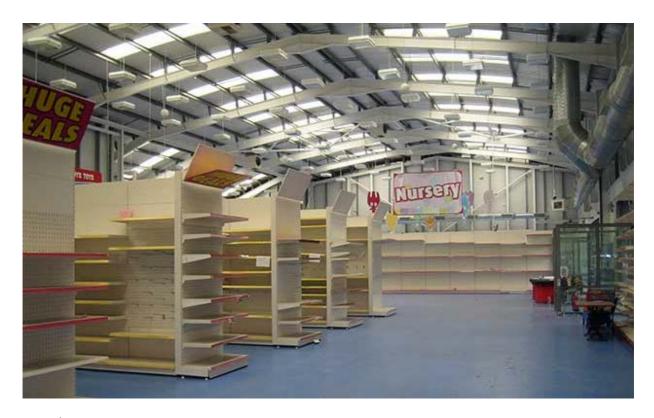

#### Details

Well located retail warehouse unit ready for immediate occupation.

Located off Wexford's ring road in an established retail area.

Neighbouring occupiers include Woodies, Expert Electrical, Aldi, Petmania and Hickeys.

The unit is available to let on flexible lease terms or it is also available for sale. Quoting rent and quoting sale price available from Bannon on request.

Viewing strictly by appointment.

Area:

1,383 sq.m (14,886 sq.ft) (GIA) over a single level