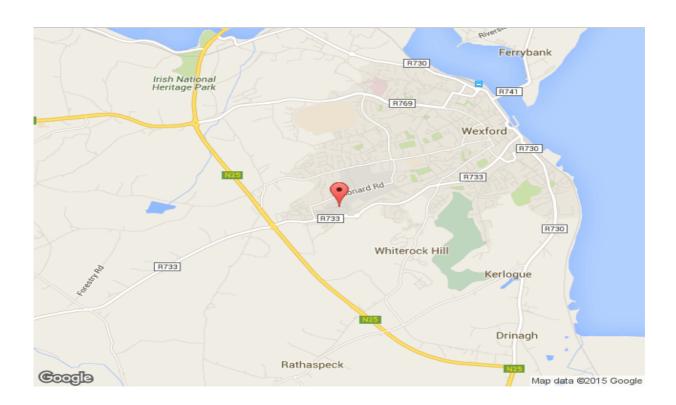

#### Details

Well located retail warehouse unit ready for immediate occupation.

Located off Wexford's ring road in an established retail area.

Neighbouring occupiers include Woodies, Expert Electrical, Aldi, Petmania and Hickeys.

### Town

Wexford Town has a population of approximately 19,918 persons according to the preliminary results of census 2011. The town sees a considerable year round tourist population with various festivals and events.