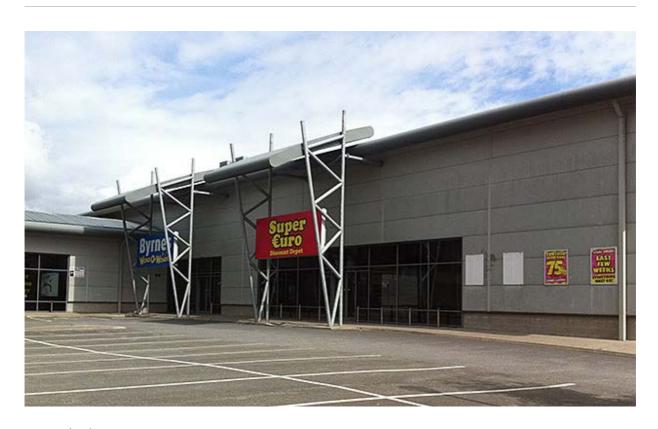

#### Details

Well located retail warehouse unit ready for immediate occupation.

Located off Wexford's ring road in an established retail area.

Neighbouring occupiers include Woodies, Expert Electrical, Aldi, Petmania and Hickeys.

The unit is available to let on flexible lease terms or it is also available for sale. Quoting rent and quoting sale price available from Bannon on request.

Viewing strictly by appointment.

Area:

1,383 sq.m (14,886 sq.ft) (GIA) over a single level