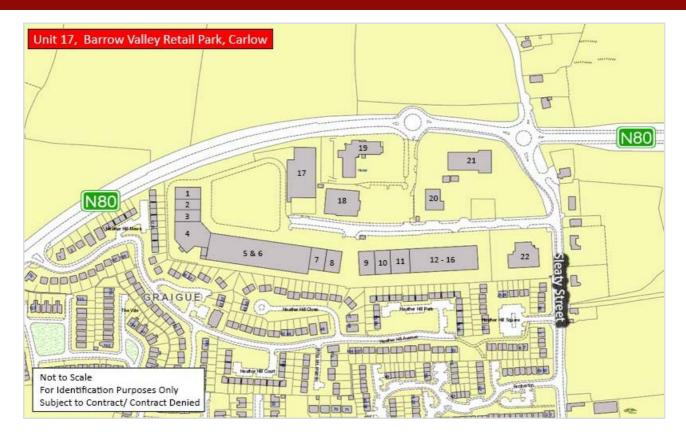

## Unit 17, Barrow Valley Retail Park, Carlow

summary

details carlow

town planning legal

streetview

- FOR SALE On the instructions of the Joint Receivers Michael Madden and Michael Coyle
- Unit forms part of a modern retail park scheme of 20,000 sq.m anchored by the only Dunnes Stores in Carlow
- Unit extends to approximately 26,015 sq.ft on ground floor, 1,666 sq.ft at mezzanine level with an adjoining former garden centre compound
- · Available with vacant possession
- · High profile to the N80 Northern Relief Road
- Over 500 car parking spaces
- Other occupiers include Lifestyle Sports, The Ivy Rooms, The Talbot Hotel
  and Ford Motors

## Unit 17, Barrow Valley Retail Park, Carlow

summary details

carlow towr

town planning legal

streetview

- FOR SALE On the instructions of the Joint Receivers Michael Madden and Michael Coyle
- Unit forms part of a modern retail park scheme of 20,000 sq.m anchored by the only Dunnes Stores in Carlow
- Unit extends to approximately 26,015 sq.ft on ground floor, 1,666 sq.ft at mezzanine level with an adjoining former garden centre compound
- Available with vacant possession
- High profile to the N80 Northern Relief Road
- Over 500 car parking spaces
- Other occupiers include Lifestyle Sports, The Ivy Rooms, The Talbot Hotel
  and Ford Motors