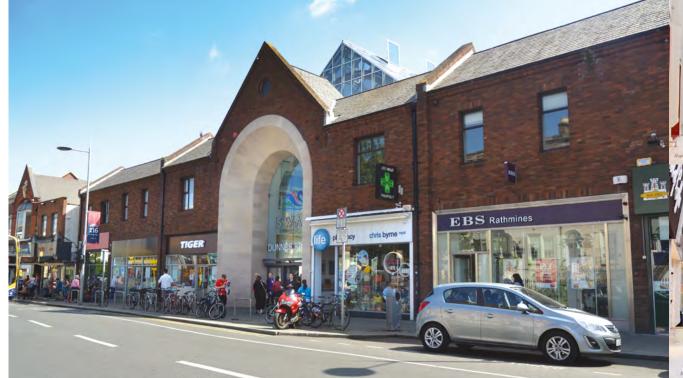

Located in the Heart of

Rathmines.

3 kilometres south of the **City Centre** 

Easily accessible from all major transportation links within 10

Luas Stations at Ranelagh and Beechwood

minutes walk

STRATEGICALLY LOCATED

### **KEY FACTS**

- C. 16,000 sq. m (173,000 sq. ft) of Retail & Leisure Accommodation
- 50 Shops
- 8 Screen Omniplex Cinema
- 327 Underground Car Parking Spaces
- Anchored by Dunnes Stores and Omniplex