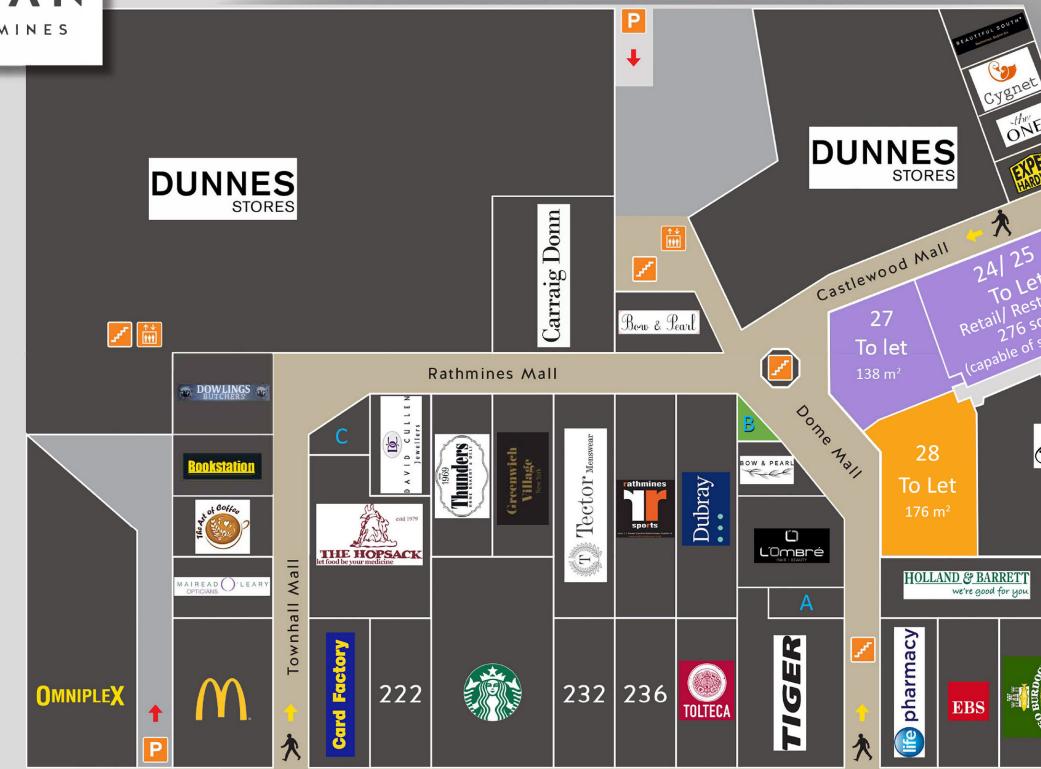

# **GROUND FLOOR UNITS**

### CASTLEWOOD TERRACE

### **TENANTS INCLUDE**

### **RETAIL OPPORTUNITIES**

- Flexible lease terms
- Quoting terms and property costs available on request
- Units G&H First Floor office/leisure opportunity extending to 138 sq.m (c. 1,485 sq.ft)
- E 119 sq.m office / retail space
- Excellent retail/ restaurant opportunities from 138 sq.m to 270 sq.m