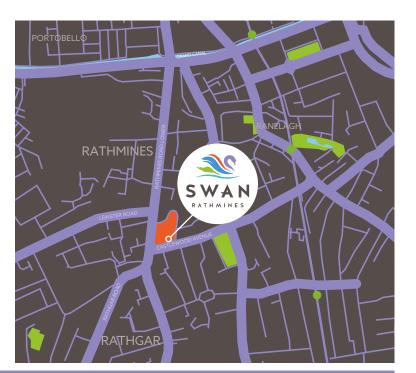

Located in the Heart of

Rathmines.

3 kilometres south of the **City Centre** 

Easily accessible from all major transportation links within 10

Luas Stations at Ranelagh and Beechwood

minutes walk

STRATEGICALLY LOCATED

20 minutes'

Centre

199,766 walk from people within the City a 2 mile catchment area\*

### **CATCHMENT & DEMOGRAPHICS**

3km

- 84,000 affluent A and B profile catchment within 2 mile radius
- 47% of 2 mile catchment aged between 20-39
- 26,747 students within a 2 mile radius

\*Ref: one-eighty-degrees