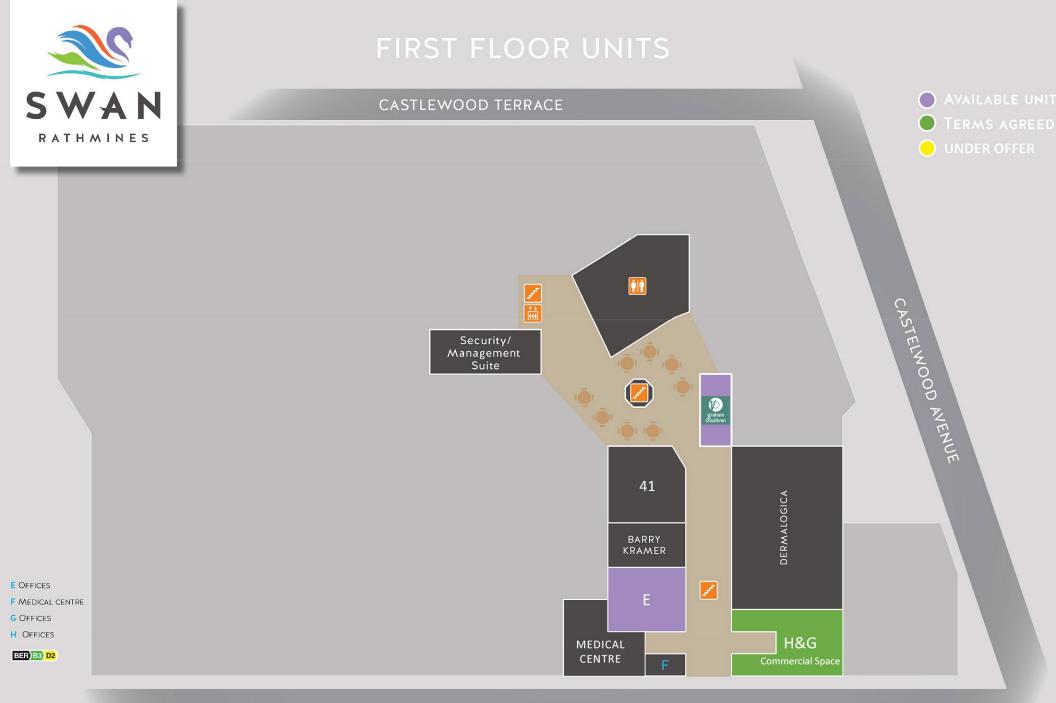

# **GROUND FLOOR UNITS**

### **RETAIL OPPORTUNITIES**

- Flexible lease terms
- Quoting terms and property costs available on request
- Units G&H First Floor office/leisure opportunity extending to 138 sq.m (c. 1,485 sq.ft)
- E 119 sq.m office / retail space
- Excellent retail/ restaurant opportunities from 138 sq.m to 270 sq.m