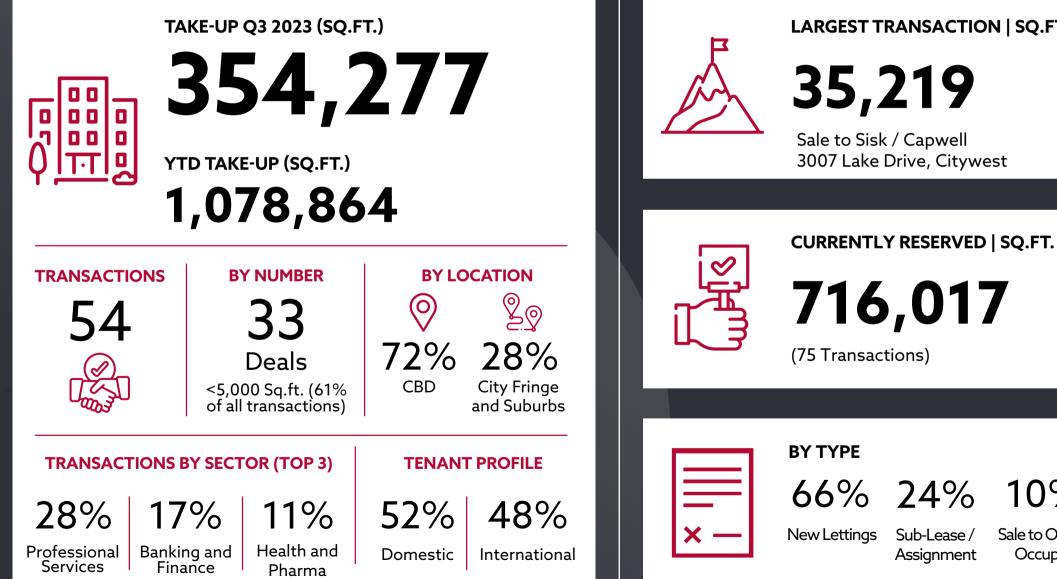

## **DUBLIN OFFICE MARKET 2023** Q3 AT A GLANCE 2023

LARGEST TRANSACTION | SQ.FT.

Sub-Lease /

Assignment

10%

Sale to Owner

Occupier

Rod Nowlan Director rnowlan@bannon.ie