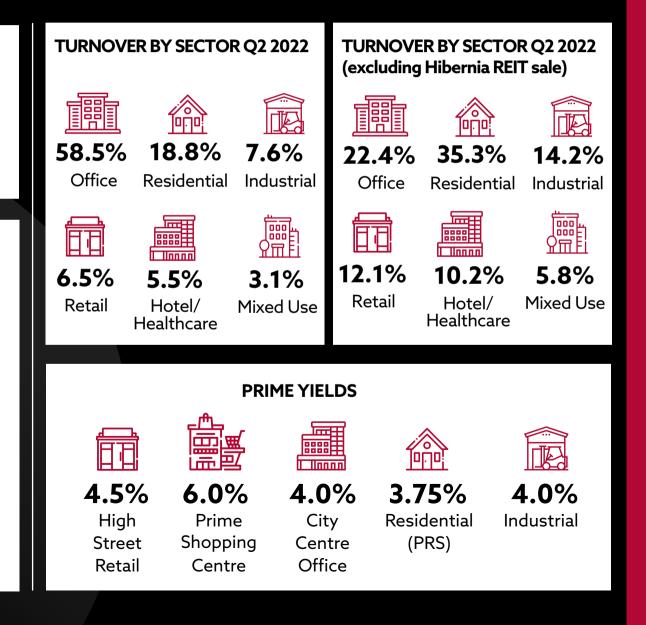

## Q2INVESTMENT MARKET2022AT A GLANCE

**E2.329** billion

(€1.24 billion excluding Hibernia REIT sale)

INVESTMENT TURNOVER BY QUARTER

Rod Nowlan Director rnowlan@bannon.ie

Alex Patterson Divisional Director apatterson@bannon.ie