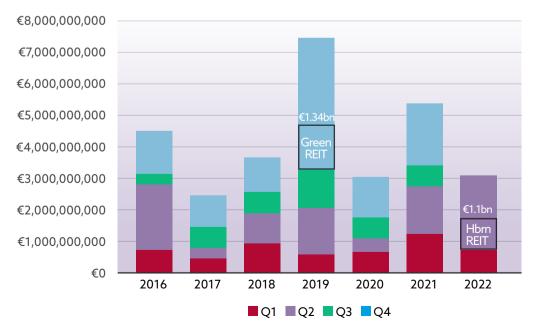

## Q2INVESTMENT MARKET2022AT A GLANCE

**E2.329** billion

(€1.24 billion excluding Hibernia REIT sale)

INVESTMENT TURNOVER BY QUARTER

Rod Nowlan Director rnowlan@bannon.ie

Alex Patterson Divisional Director apatterson@bannon.ie