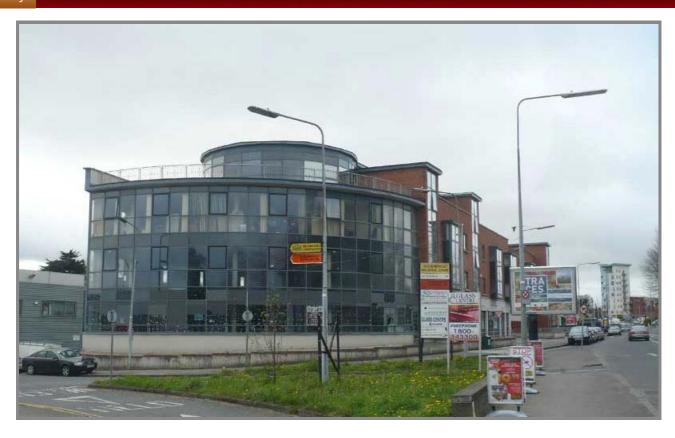

# Oblate View, Tyrconnell Road, Inchicore, Dublin 8

summary

details

streetview

- · High profile glazed corner retail unit
- 250 sq m (2,690 sq ft) ground floor accommodation
- · On street parking
- · Suitable for variety of uses
- · Flexible lease terms available
- · Quoting rent on application

## Oblate View, Tyrconnell Road, Inchicore, Dublin 8

summary

details

streetview

250 sq.m (2,690 sq.ft) Net Internal Area (NIA) high profile glazed circular corner unit

Frontage onto Tyrconnell Road

Finished to a developers specification shell and core