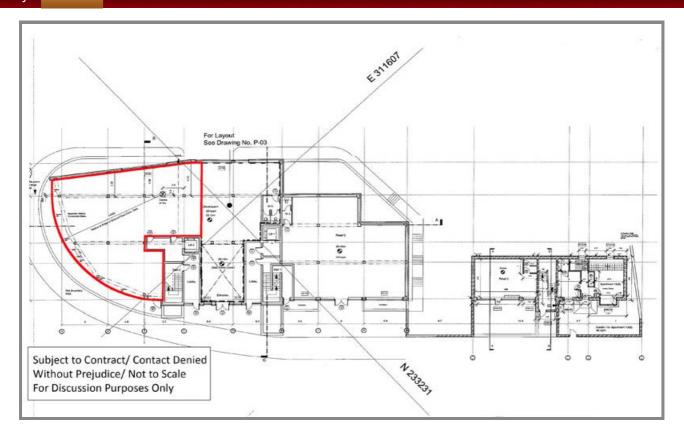

## Oblate View, Tyrconnell Road, Inchicore, Dublin 8

summary

details

streetview

250 sq.m (2,690 sq.ft) Net Internal Area (NIA) high profile glazed circular corner unit

Frontage onto Tyrconnell Road

Finished to a developers specification shell and core

Concrete floors and ceilings

Ready for tenant fit out

Flexible terms available