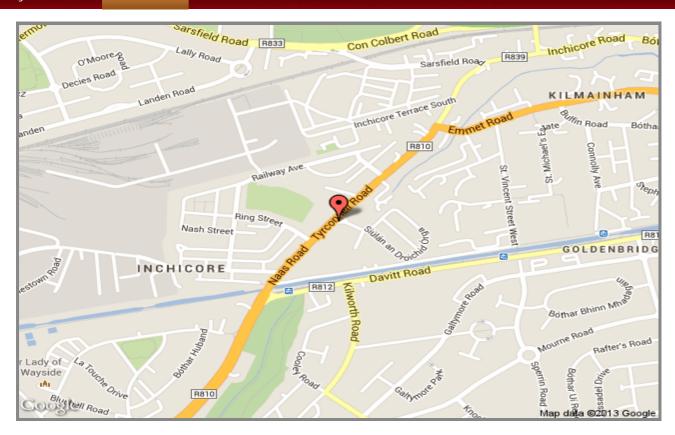

### Location

Located on Tyrconnell Road, Inchicore, a well established south Dublin suburb

The surrounding area is a mix of housing, retail businesses and industrial facilities

Goldenbridge Industrial Estate located to the rear

4.5km from city centre with excellent transport links

Luas: Blackhorse stop

**Dublin Bus** 