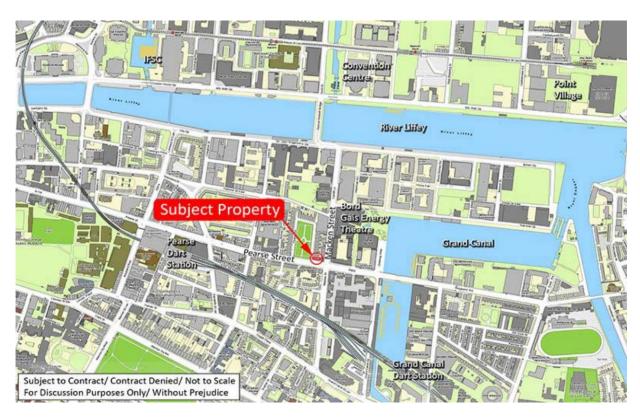

#### Location

#### Location

Located in Dublin's South City Centre.

Directly north of Pearse Street overlooking Pearse Square Park.

Grand Canal Dock is located several hundred metres east of the property.

Within walking distance of Merrion Square, Grand Canal and St Stephens Green.

Dart Services and several prime bus routes are located within short walking distance.