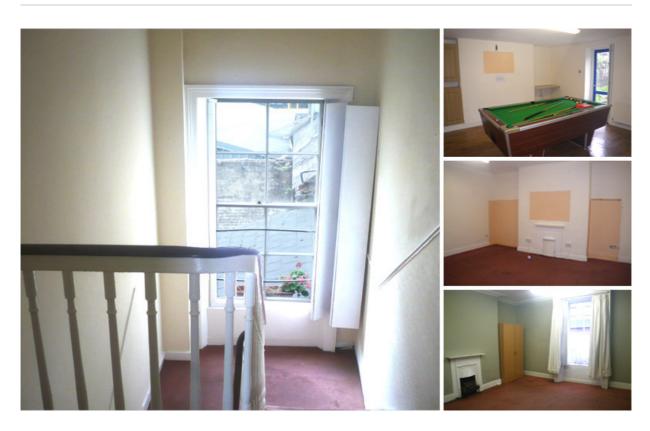

## Description

Period two storey over garden level property with single storey extension to rear.

End of residential terrace.

Spacious accommodation extending to 1,932 sq.ft.

Period Features- Cornicing, sash windows, feature fireplaces.