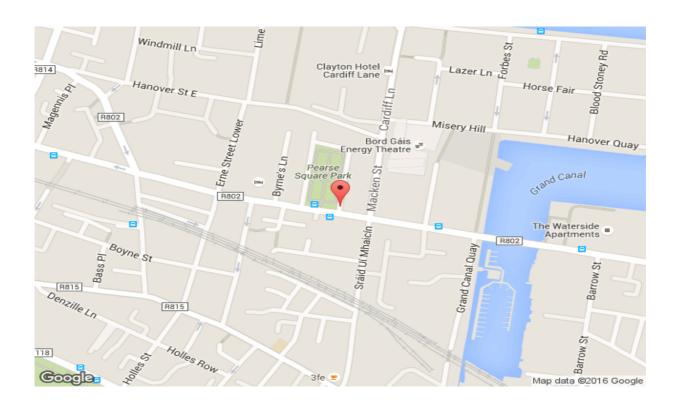

#### Location

#### Location

Located in Dublin's South City Centre.

Directly north of Pearse Street overlooking Pearse Square Park.

Grand Canal Dock is located several hundred metres east of the property.

Within walking distance of Merrion Square, Grand Canal and St Stephens Green.

Dart Services and several prime bus routes are located within short walking distance.