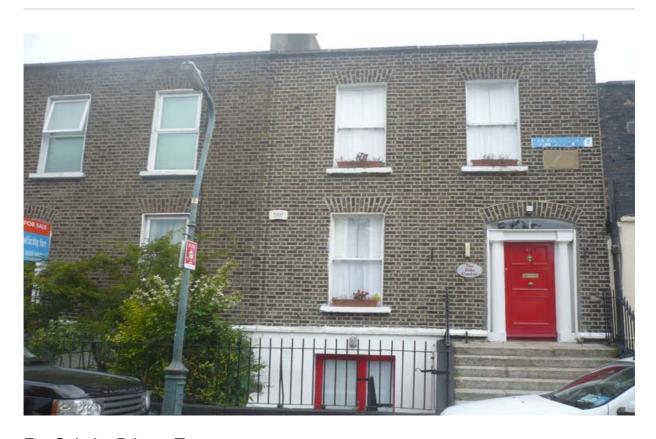

## For Sale by Private Treaty

Period two storey over garden level property with single storey extension to rear.

Spacious accommodation extending to 1,932 sq.ft.

End of residential terrace.

Previously in educational use.

## Description

Period two storey over garden level property with single storey extension to rear.

End of residential terrace.

Spacious accommodation extending to 1,932 sq.ft.

Period Features- Cornicing, sash windows, feature fireplaces.

#### Streetview

Ben Semple +353 (1) 6477900 bsemple@bannon.ie

PSR: 001830-002407

Emma Cole +353 (1) 6477900 ecole@bannon.ie

PSR: 001830 - 004745

These particulars are issued by Bannon on the understanding that any negotiations relating to the property are conducted through them. While every care is taken in preparing them, Bannon, for themselves and for the vendor/lessor whose agents they are, give notice that: (a) The particulars are set out as a general outline for guiding potential purchasers/ tenants and do not constitute any part of an offer or contract. (b) Any representation including descriptions, dimensions, references to condition, permissions or licences for uses or occupation, access and any other details are given in good faith and are believed to be correct, but any intending purchaser or tenant should not rely on them as statements or representations of fact but must satisfy themselves (at their own expense) as to their correctness. (c) Neither Bannon nor any of its employees have any authority to make or give any representations or warranty in relation to the property. All maps are produced by permission of the Ordnance Survey Ireland Licence No. AU00470011 - Government of Ireland. PSRA Licence No. 001830