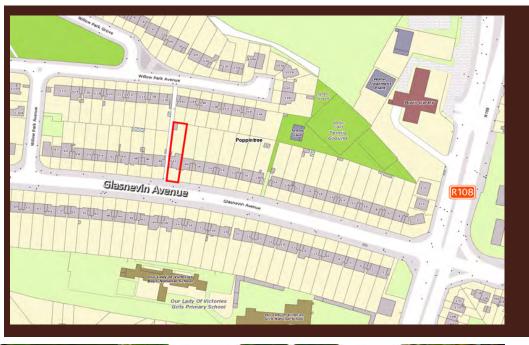

# LOCATION

Located within close proximity to all local amenities such as schools, shops, parks and DCU.

The R108 (Ballymun Road) is easily accessible which provides ease of access to the City Centre, M50 and Dublin Airport.

There are several regular Dublin bus routes provided in the immediate area.

View Location Map (PDF)