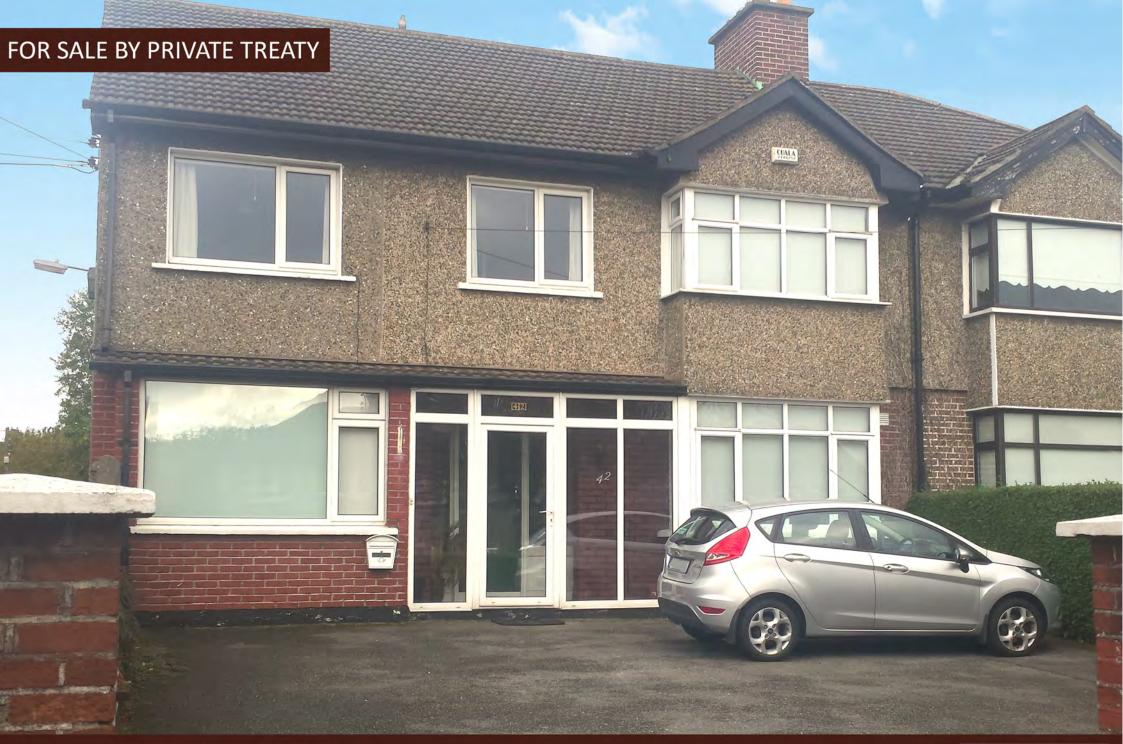

42 Glasnevin Avenue, Glasnevin, Dublin 11

### DESCRIPTION

4 bedroom 4 en-suite / shower room semi-detached house.

Spacious accommodation extending to c. 192.1 sq.m (2,068 sq.ft) plus attic conversion.

May be of interest to investors / owner occupiers.

## FEATURES

- Gas fired central heating
- Modern extension to the rear
- Attic conversion
- Off street car parking positioned to front
- Large rear garden