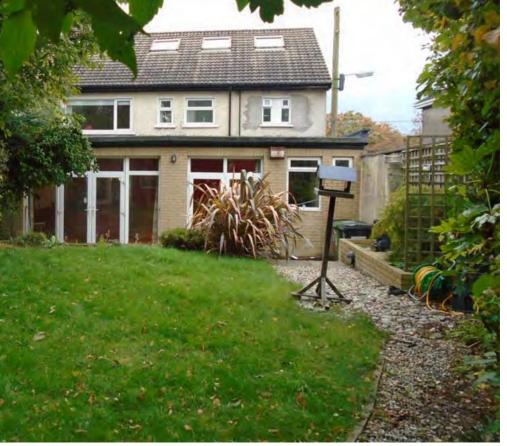

### **Attic Conversion**

2 attic rooms

View floor plan

The rear garden extends to approx. 86ft in length and is laid out to provide a patio, lawn, and mature trees as well as an external shed.

## FEATURES

- Gas fired central heating
- Modern extension to the rear
- Attic conversion
- Off street car parking positioned to front
- Large rear garden