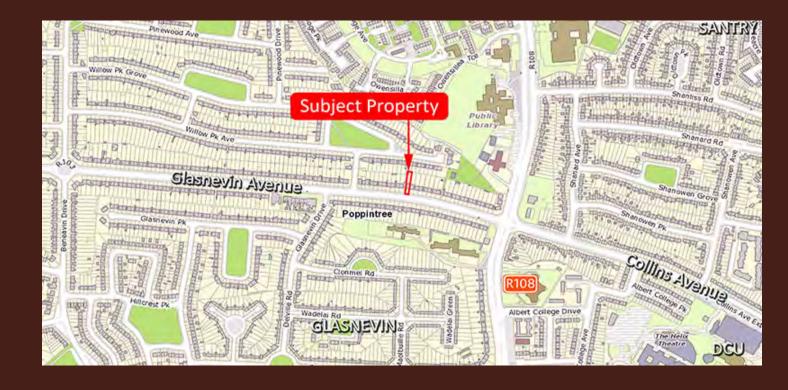

# LOCATION

Located within close proximity to all local amenities such as schools, shops, parks and DCU.

The R108 (Ballymun Road) is easily accessible which provides ease of access to the City Centre, M50 and Dublin Airport.

There are several regular Dublin bus routes provided in the immediate area.

View Location Map (PDF)