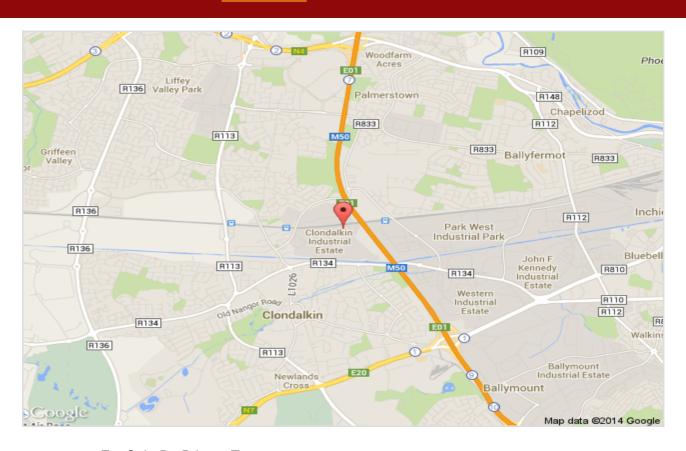

#### Location

Situated within Clondalkin Industrial Estate, Dublin 22

- 1.3kms (4 mins) from Nangor Road
- 4.5kms (10 mins) from Junction 9 (Red Cow) M50/N7
- 5.0 kms (12 mins) from Junction 7 M50/N4

12kms (20 mins) from Dublin City Centre

Occupiers within the estate include Greyhound Recycling, KN Network Services, 3:Rock Signs, Chain and Rope Supplies.

Click image to view location map

Click image to view OS map

These particulars are issued by Bannon on the understanding that any negotiations relating to the property are conducted through them. While every care is taken in preparing them, Bannon, for themselves and for the vendor/lessor whose agents they are, give notice that: (a) The particulars are set out as a general outline for guiding potential purchasers/ tenants and do not constitute any part of an offer or contract. (b) Any representation including descriptions, dimensions, references to condition, permissions or licences for uses or occupation, access and any other details are given in good faith and are believed to be correct, but any intending purchaser or tenant should not rely on them as statements or representations of fact but must satisfy themselves (at their own expense) as to their correctness. (c) Neither Bannon nor any of its employees have any authority to make or give any representations or warranty in relation to the property. All maps are produced by permission of the Ordnance Survey Ireland Licence No. AU00470011 - Government of Ireland. PSRA Licence No. 001830