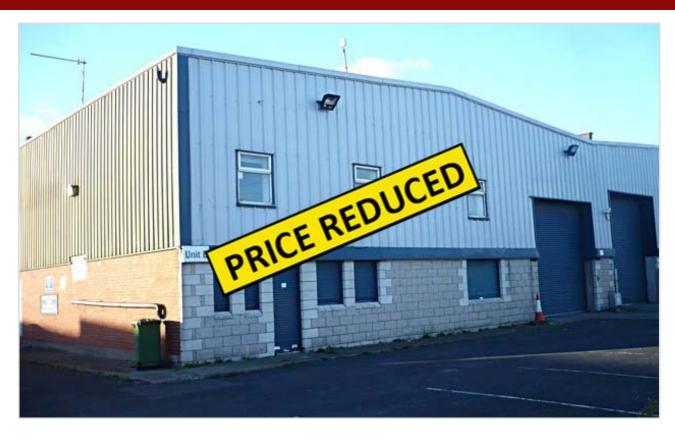

### **Details**

End of terrace industrial unit with extensive mezzanine level

Total gross external area 288 sq.m (3,100 sq.ft) (excluding mezzanine)

Loading access to the front via roller shutter

Removal of mezzanine would result in a clear eaves height of approx. 6.5 metres

Car parking for approximately 12 cars to the front and side

The approximate gross external floor area of the building is as follows:

| Description                 | Sq M  | Sq Ft |
|-----------------------------|-------|-------|
| Ground Floor Warehouse      | 174.9 | 1,880 |
| Ground Floor Offices        | 56.6  | 610   |
| First Floor Offices         | 56.6  | 610   |
| Total (Gross External Area) | 288.1 | 3,100 |
| Mezzanine level             | 147.5 | 1,587 |