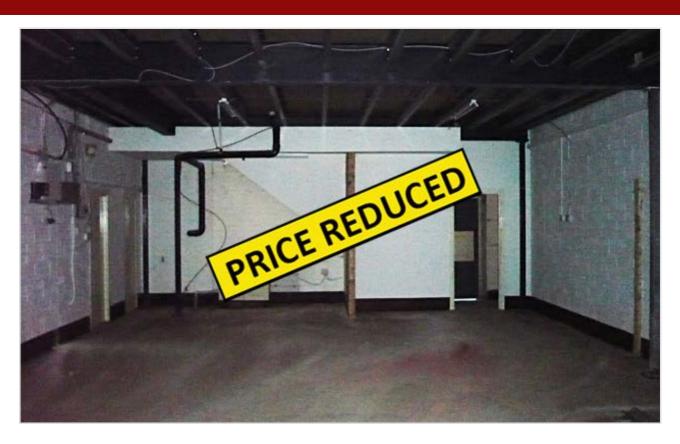

### **Details**

End of terrace industrial unit with extensive mezzanine level

Total gross external area 288 sq.m (3,100 sq.ft) (excluding mezzanine)

Loading access to the front via roller shutter

Removal of mezzanine would result in a clear eaves height of approx. 6.5 metres

Car parking for approximately 12 cars to the front and side

The approximate gross external floor area of the building is as follows:

| Description                 | Sq M  | Sq Ft |
|-----------------------------|-------|-------|
| Ground Floor Warehouse      | 174.9 | 1,880 |
| Ground Floor Offices        | 56.6  | 610   |
| First Floor Offices         | 56.6  | 610   |
| Total (Gross External Area) | 288.1 | 3,100 |
| Mezzanine level             | 147.5 | 1,587 |