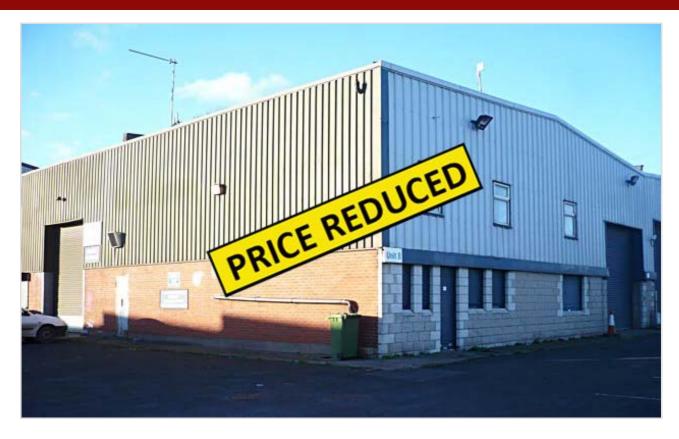

## Unit A, Crag Crescent, Clondalkin Industrial Estate, Dublin 22

summary

details

location

titl

streetview

- · For Sale By Private Treaty
- On the instructions of David Carson (Receiver)
- · End of terrace industrial unit
- Size: Approx. 288 sq.m (3,100 sq.ft) plus mezzanine
- · Two storey offices to front
- Additional 148 sq.m (1,587 sq.ft) offices/storage at mezzanine level

### **Details**

End of terrace industrial unit with extensive mezzanine level

Total gross external area 288 sq.m (3,100 sq.ft) (excluding mezzanine)

Loading access to the front via roller shutter

Removal of mezzanine would result in a clear eaves height of approx. 6.5 metres