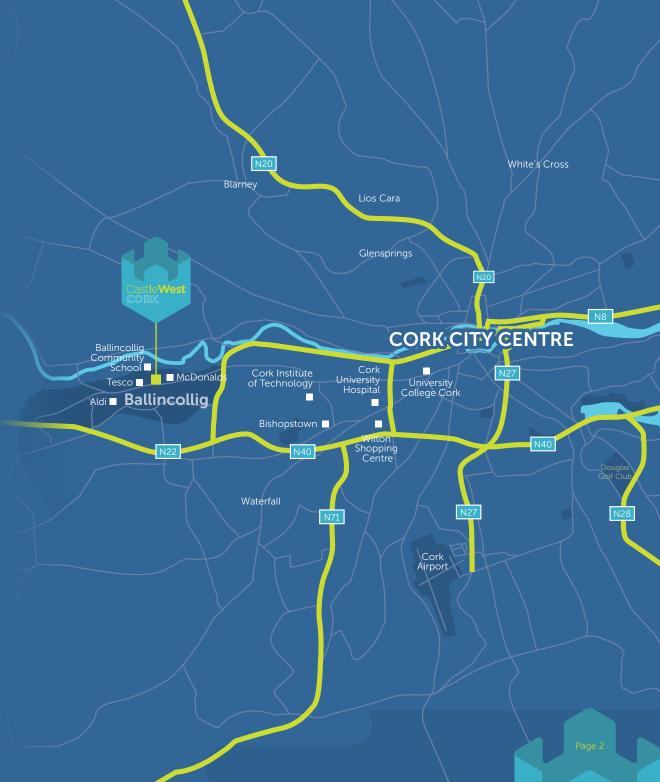

# LOCATION

Located in the heart of Ballincollig, Cork's Largest Town (CSO 2016)

Situated approximately 9km west of Cork City Centre (approx 10 min drive time)

Less than 15 min drive time from Cork International Airport

One of Cork's fastest growing urban centres with an abundance of retail, office and leisure occupiers

Nearby occupiers include McDonalds, Aldi, Tesco, The Reel Cinema & Westside Retail Park