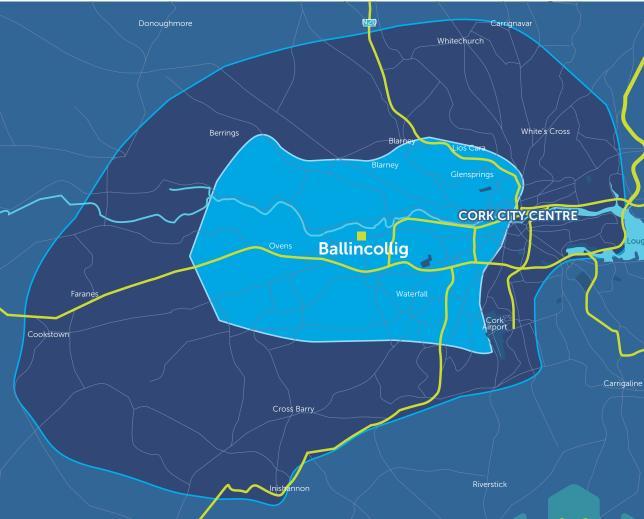

# CATCHMENT & DEMOGRAPHICS

Ballincollig has a population of 20,538 people (CSO, 2022)

43% of the catchment are in the ABC1 category vs 34% nationwide

Student population excess 30,000 being home to University College Cork and Cork Institute of Technology

#### **DRIVE TIMES**

| 10-15 mins | 85,557  |
|------------|---------|
| 20-25 mins | 100,844 |
| Total      | 186,401 |