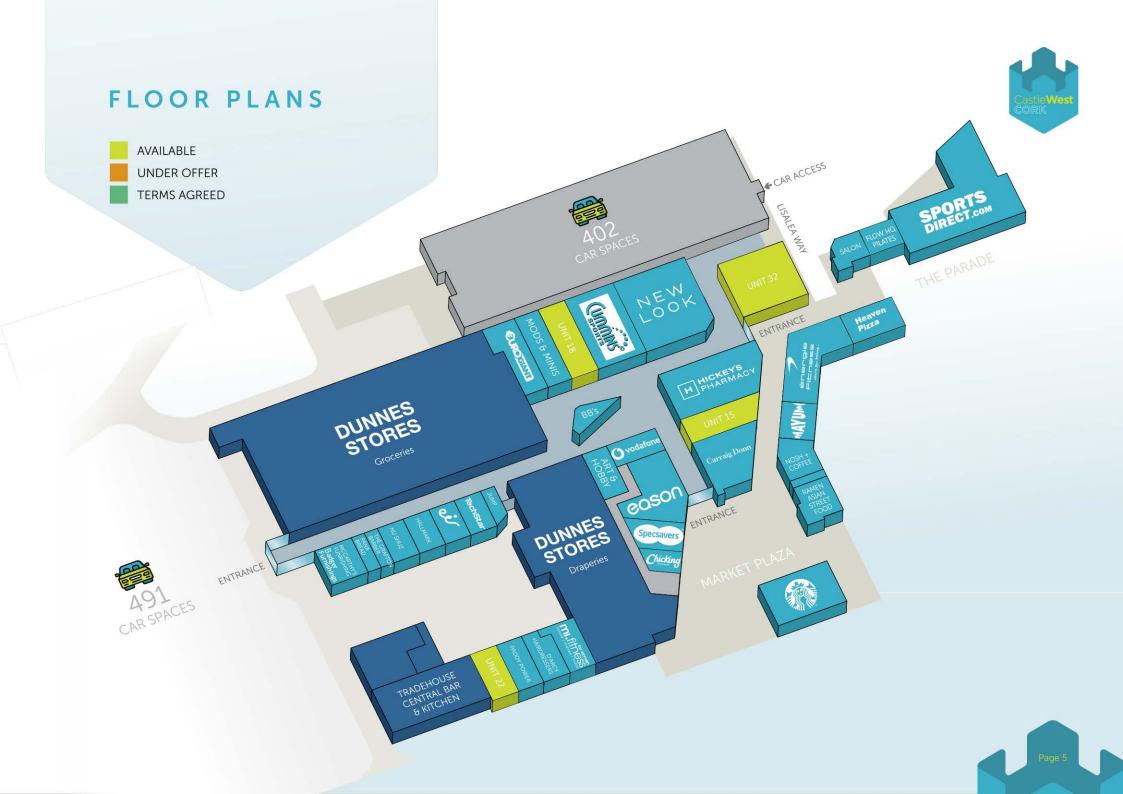

## **DESCRIPTION / KEY FACTS**

Developed in 2005

SPORTS DIRECT.com

Anchored by Dunnes Stores and Sports Direct

NEW Look

INCLUDE

27

LIFE \* <u>Style</u> <u>Sports</u>

Comprises 43 retail/ restaurant units

Average weekly footfall excess 70.000 customers

**DUNNES** 

**STORES** 

eason

Centre extends to approx 13,186 sq.m (141,934 sq.ft)

Available opportunities range from 2,500 sq.ft -4,000 sq.ft

SPORTS DIRECT.com

Н

**Carraig Donn** 

HICKEY'S PHARMACY