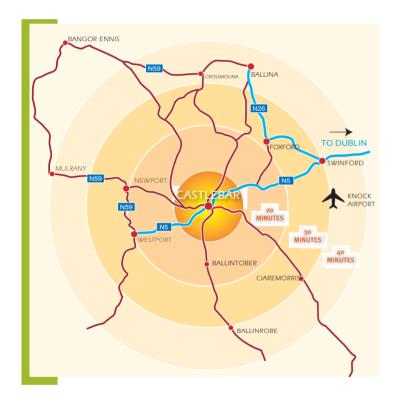

## **DRIVETIMEMAP**

| Drivetime  | Population<br>2002 | Annual Expenditure |
|------------|--------------------|--------------------|
| 20 MINUTES | 29,000             | €302,900,885       |
| 30 MINUTES | 51,000             | €518,782,514       |
| 40 MINUTES | 72,000             | €817,744,179       |

(Source: Gamma)

## **Demographics**

72,000 people live within a 40-minute drive of Castlebar. Castlebar is surrounded by towns such as Ballina, Westport, Claremorris, Foxford and Ballyhaunis.

## Infrastructure

Castlebar has benefited from significant investment in infrastructure in recent years, providing easy access, via road, rail and air. Located on the N5, Castlebar is just one hours drive from both Galway and Sligo with Knock International Airport only 25 minutes away. Galway Mayo Institute of Technology provides Castlebar with a local supply of academic and technical research expertise.