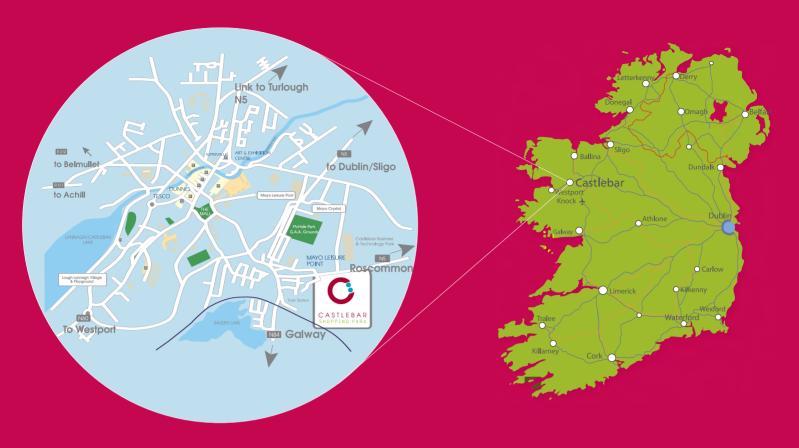

#### LOCATION MAP

### The Location

- Castlebar is located just 15 minutes from Westport, 30 minutes from Ballina and 1 hour from Galway City and Sligo.
- An established town, Castlebar is the administrative capital of County Mayo and is one of the main commercial centres in the west of Ireland.
- Castlebar is situated in the rapidly developing Western Region midway between Galway and Sligo.
- Castlebar Shopping Park is located on Breaffy Road which benefits from direct access onto the (N60) main Castlebar to Roscommon Road. The park is located approximately 1.6 KM from Castlebar town centre.
- Adjoining occupiers include Volex Ltd, Mayo Leisure Point, and Casey Auto Centre.