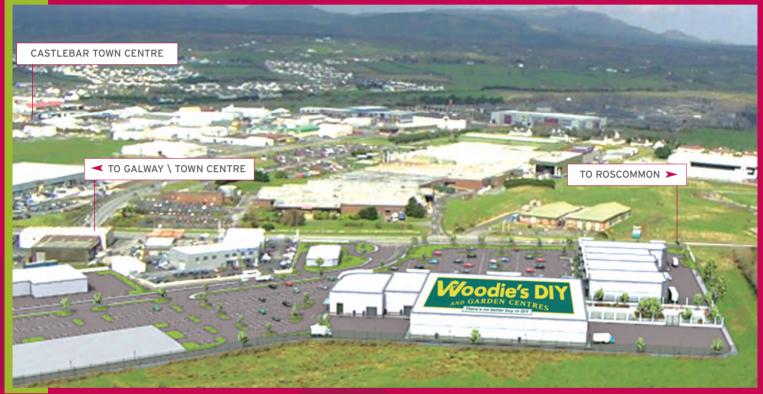

# **AERIALVIEW**

### The Location

- Castlebar is located just 15 minutes from Westport, 30 minutes from Ballina and 1 hour from Galway City and Sligo.
- An established town, Castlebar is the administrative capital of County Mayo and is one of the main commercial centres in the west of Ireland.
- Castlebar is situated in the rapidly developing Western Region midway between Galway and Sligo.
- Castlebar Shopping Park is located on Breaffy Road which benefits from direct access onto the (N60) main Castlebar to Roscommon Road. The park is located approximately 1.6 KM from Castlebar town centre.
- Adjoining occupiers include Volex Ltd, Mayo Leisure Point, and Casey Auto Centre.