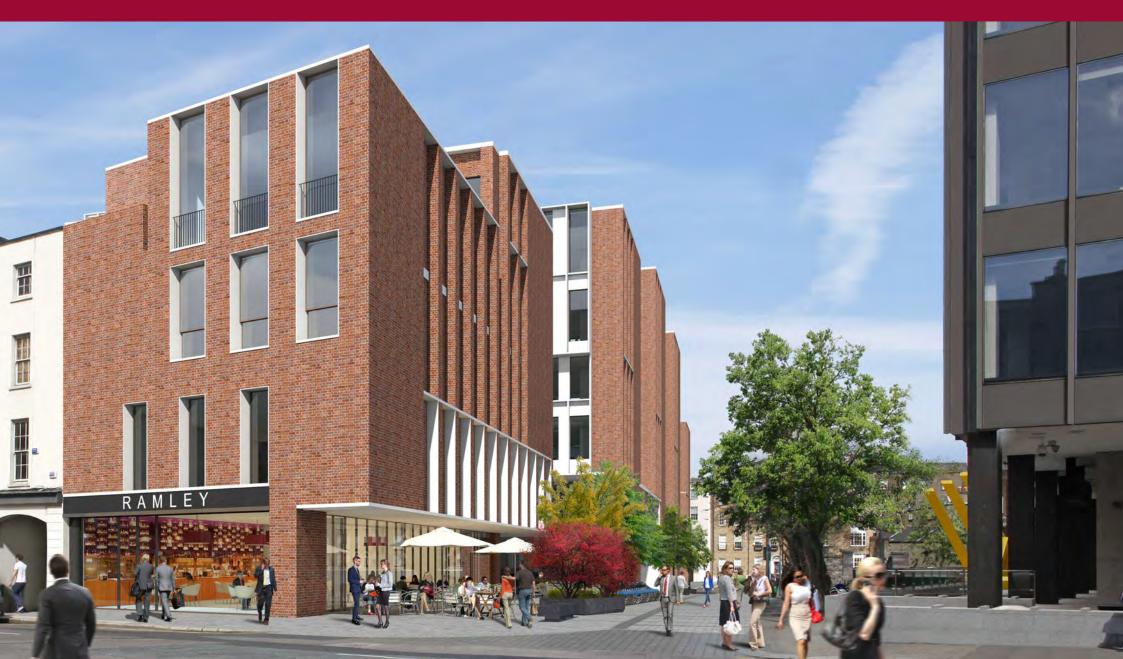

# To Let

**Prime Restaurant/ Retail Opportunity - Baggot Street Lower, Dublin 2** 

Tel: +353 1 6477900 www.bannon.ie

- Located in the heart of Dublin 2, CBD.
- Adjacent office several large complexes with occupiers such as ESB, Salesforce, Dept. of Health and Takeda.
- Easily accessible by all public transport links.
- Excellently positioned ground floor corner restaurant unit.
- Extending to approximately 123 sq.m (1324 sq.ft).
- Large southwest terrace extending to c. 56 sq.m (600 sq.ft).
- Strict user covenants apply. The user must be complimentary to the overall Project Fitzwilliam campus.

## Prime Restaurant/ Retail Opportunity

- The Fitzwilliam Street area is a bustling location in the city centre, linking Baggot Street to Merrion Row and the Central Business District (CBD).
- Centrally located within Dublin 2, being only 550m from St. Stephens Green and 900m from Grafton Street, Ireland's prime retail Street.
- This new opportunity provides a statement address offering access to multinational offices like Slack, Twitter and LinkedIn.
- Prominently situated close to a host of hotels including The Merrion Hotel, Shelbourne Hotel and The Mespil Hotel.