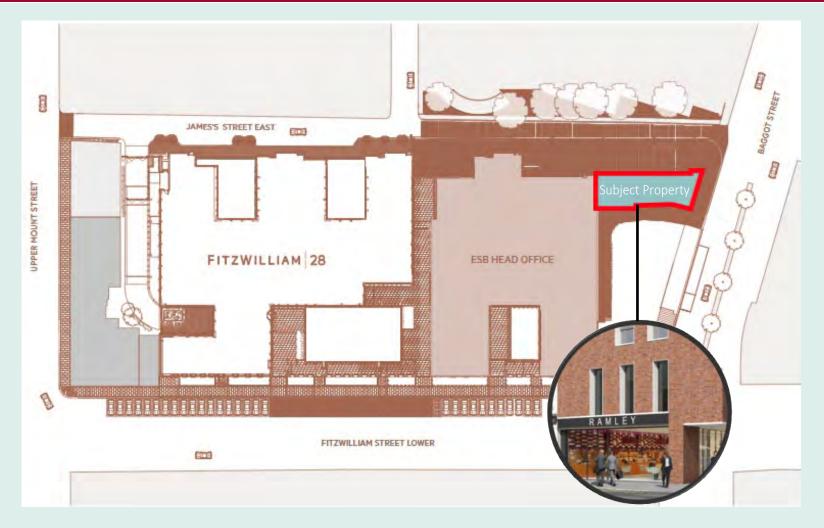

# To Let

**Prime Restaurant/ Retail Opportunity - Baggot Street Lower, Dublin 2** 

Tel: +353 1 6477900 www.bannon.ie

- Located in the heart of Dublin 2, CBD.
- Adjacent office several large complexes with occupiers such as ESB, Salesforce, Dept. of Health and Takeda.
- Easily accessible by all public transport links.
- Excellently positioned ground floor corner restaurant unit.
- Extending to approximately 123 sq.m (1324 sq.ft).
- Large southwest terrace extending to c. 56 sq.m (600 sq.ft).
- Strict user covenants apply. The user must be complimentary to the overall Project Fitzwilliam campus.

## Prime Restaurant/ Retail Opportunity

- The Fitzwilliam Street area is a bustling location in the city centre, linking Baggot Street to Merrion Row and the Central Business District (CBD).
- Centrally located within Dublin 2, being only 550m from St. Stephens Green and 900m from Grafton Street, Ireland's prime retail Street.
- This new opportunity provides a statement address offering access to multinational offices like Slack, Twitter and LinkedIn.
- Prominently situated close to a host of hotels including The Merrion Hotel, Shelbourne Hotel and The Mespil Hotel.

Tel: +353 1 6477900 www.bannon.ie

- 1 Subject Property
- 2 ESB
- 3 Slack/ Salesforce
- 4 Takeda
- 5 Shire
- 6 Department of Health
- 7 Brown Bros Harriman

- 8 Leman
- 9 Amoss
- 10 Board Gais
- 11 Asavie
- 12 Twitter
- 13 NCI College
- 14 LinkedIn