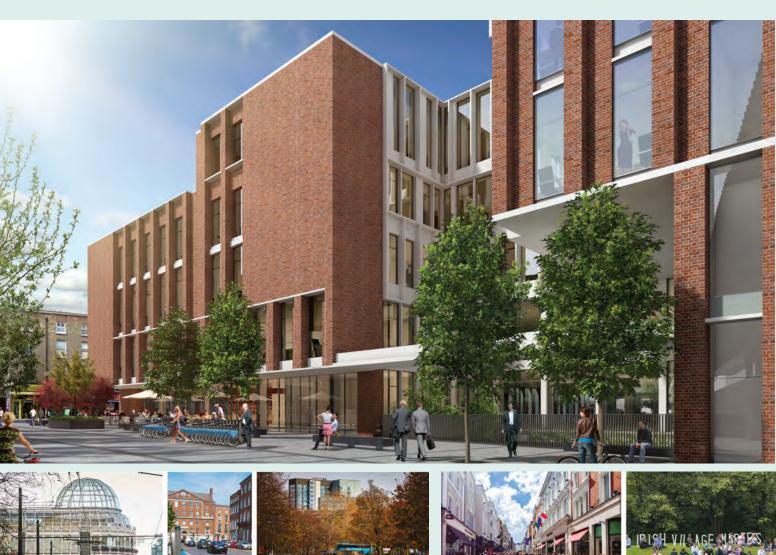

## Prime Restaurant/ Retail Opportunity

- The Fitzwilliam Street area is a bustling location in the city centre, linking Baggot Street to Merrion Row and the Central Business District (CBD).
- Centrally located within Dublin 2, being only 550m from St. Stephens Green and 900m from Grafton Street, Ireland's prime retail Street.
- This new opportunity provides a statement address offering access to multinational offices like Slack, Twitter and LinkedIn.
- Prominently situated close to a host of hotels including The Merrion Hotel, Shelbourne Hotel and The Mespil Hotel.