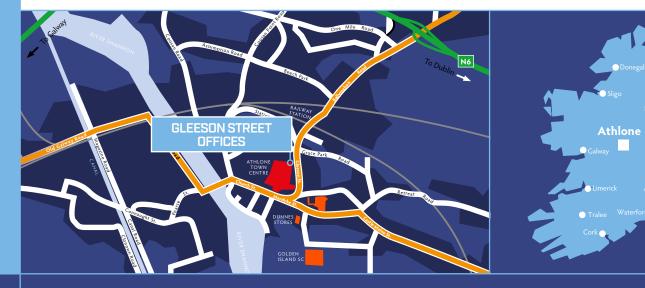

## LOCATION

The second floor corner offices overlook Gleeson Street and are accessed via an external doorway adjacent to the shopping centre entrance (TK Maxx entrance).