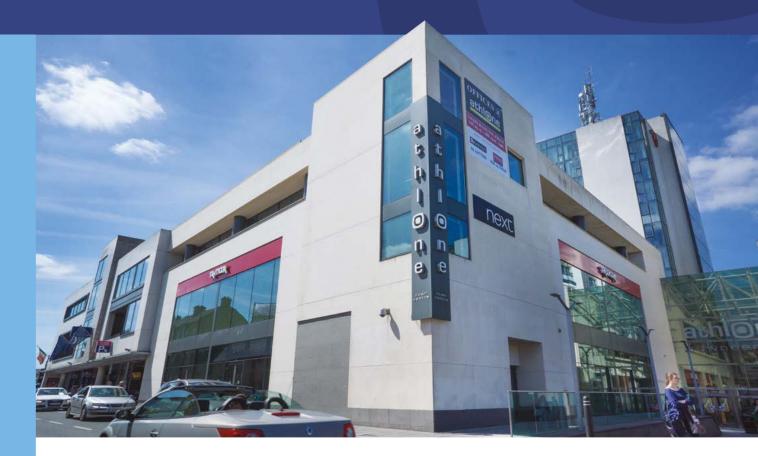

## LOCATION

The second floor corner offices overlook Gleeson Street and are accessed via an external doorway adjacent to the shopping centre entrance (TK Maxx entrance).

## **DESCRIPTION**

The offices have an independent access lobby with a lift leading directly to the second floor. The accommodation benefits from an external balcony for exclusive use by the occupier.