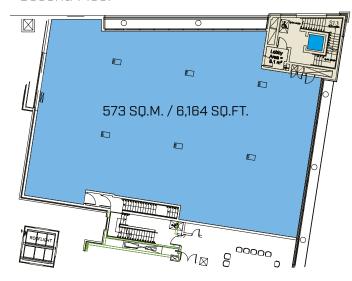

# GI FESON STREET

573 SQ.M. / 6,164 SQ.FT.

## **ACCOMMODATION**

The approximate gross internal area is as follows:

| Floor  | SQ. M. | SQ.FT. |
|--------|--------|--------|
| Second | 573    | 6,164  |

<sup>\*</sup>Please note that these areas are subject to final confirmation.

#### Second Floor