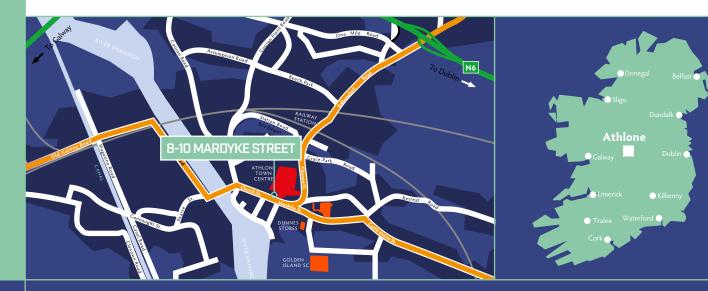

#### LOCATION

The property is located adjacent to Athlone Town Centre fronting on to Mardyke Street. The area enjoys a vibrant and active atmosphere with its close proximity to the shopping centre entrance and numerous amenities.