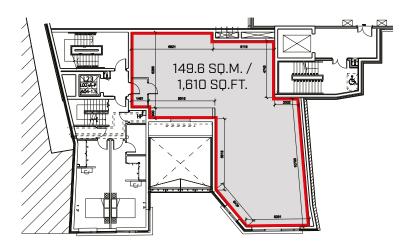

# FIRST FLOOR OFFICES MARDYKE STREET

149.6 SQ.M. / 1,610 SQ.FT.

#### DESCRIPTION

The office suite extends to c. 149.6 sq.m. / 1,610 sq.ft. The office is in shell and core specification currently but will be brought to a Landlord specification.

### **ACCOMMODATION**

The approximate gross internal area is as follows:

| Floor | SQ. M. | SQ. FT. |
|-------|--------|---------|
| First | 149.6  | 1,610   |

<sup>\*</sup>Please note that these areas are subject to final confirmation.