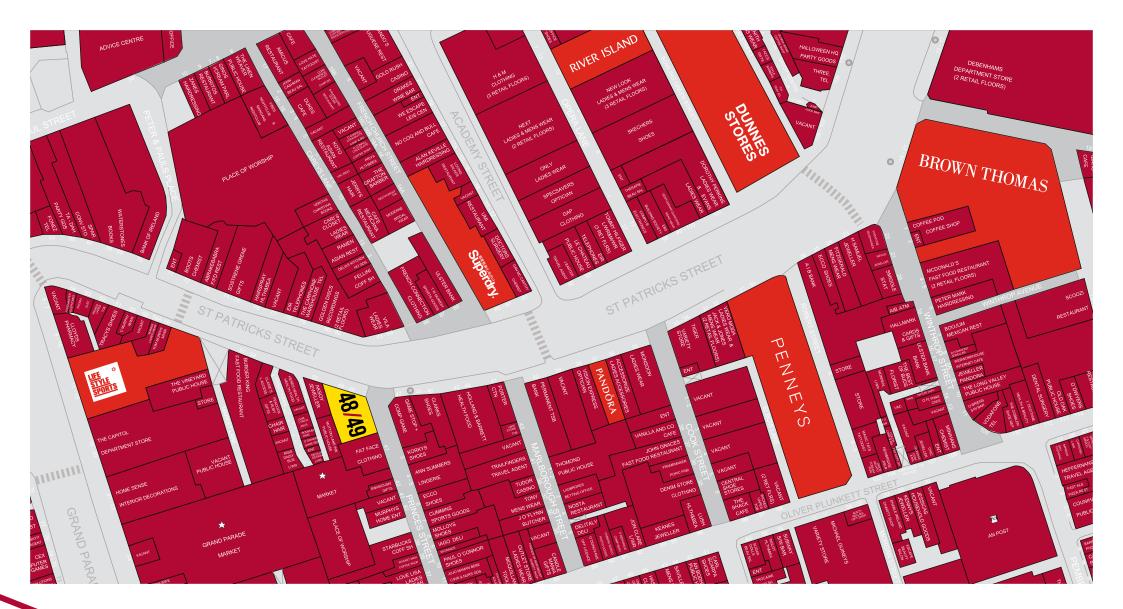

## ST. PATRICK'S Street

St Patrick's Street features an eclectic mix of both national and international retailers which creates a unique shopping experience in the heart of Cork City. Easily accessible via all public transport routes with approx. 2,580 car parking spaces in the direct vicinity. The unit occupies a prominent corner pitch on the street and benefits from superb frontage to both St. Patrick's Street and Princes Street

Neighbouring anchor retailers on the street include:

BROWN THOMAS

RIVER ISLAND TOPSHOP

Second Floor

# **ACCOMMODATION SCHEDULE**

PRINCESSTREET

| Floor      | Use               | Sq.m | Sq.ft |
|------------|-------------------|------|-------|
| Ground     | Retail            | 177  | 1,910 |
|            | Storage/Ancillary | 20   | 210   |
| First      | Storage/Ancillary | 199  | 2,150 |
| Second     | Storage/Ancillary | 183  | 1,975 |
| Total Area |                   | 580  | 6,245 |