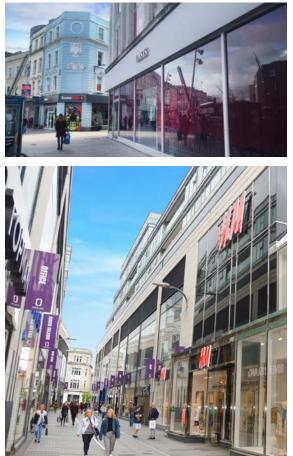

## ST. PATRICK'S Street

St Patrick's Street features an eclectic mix of both national and international retailers which creates a unique shopping experience in the heart of Cork City. Easily accessible via all public transport routes with approx. 2,580 car parking spaces in the direct vicinity. The unit occupies a prominent corner pitch on the street and benefits from superb frontage to both St. Patrick's Street and Princes Street