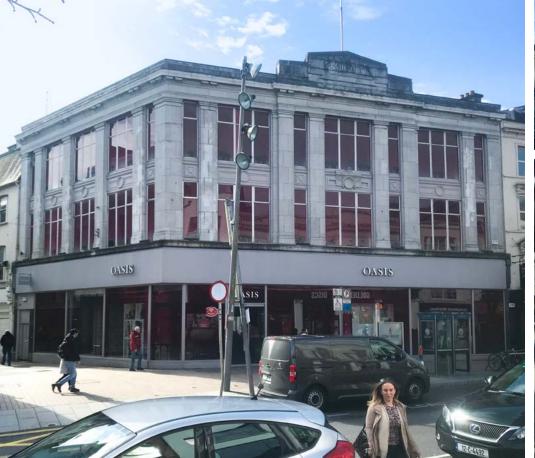

# **TO LET** STREET STREET STREET

Unique retail opportunity with impressive return frontage and a prominent corner pitch on Cork's famous St. Patrick's Street

# **48-49 ST. PATRICK'S STREET -**A UNIQUE OPPORTUNITY TO TRADE FROM A PROMINENT CORNER PITCH IN CORK'S PREMIER RETAIL AREA

**580 sq.m** Total Area **177 sq.m** Retail Ground Area

**402 sq.m** Storage Areas

## ST. PATRICK'S Street

St Patrick's Street features an eclectic mix of both national and international retailers which creates a unique shopping experience in the heart of Cork City. Easily accessible via all public transport routes with approx. 2,580 car parking spaces in the direct vicinity. The unit occupies a prominent corner pitch on the street and benefits from superb frontage to both St. Patrick's Street and Princes Street