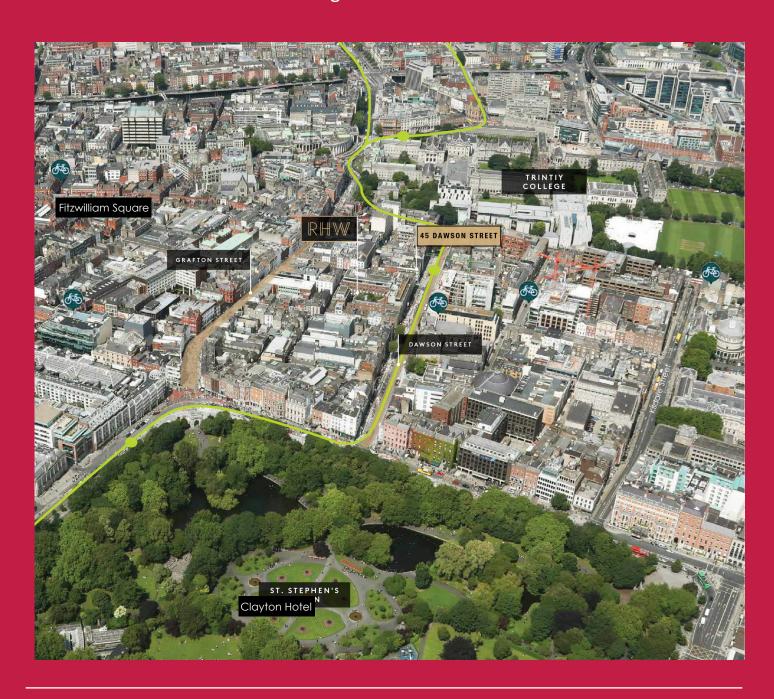

## LOCATION

45 Dawson Street offers fully fitted accommodation situated in a prime CBD location. This high profile location offers excellent transport links with LUAS Dawson Street stop (cross city) immediately adjacent to the property. Pearse Street DART station is within a 6 minute stroll, there are numerous bus routes and Dublin Bikes stations within the immediate vicinity also. The surrounding area offers a host of amenities for employees with many restaurant, cafes and bars, together with a variety of international and national retail outlets located on Grafton Street and surrounding streets