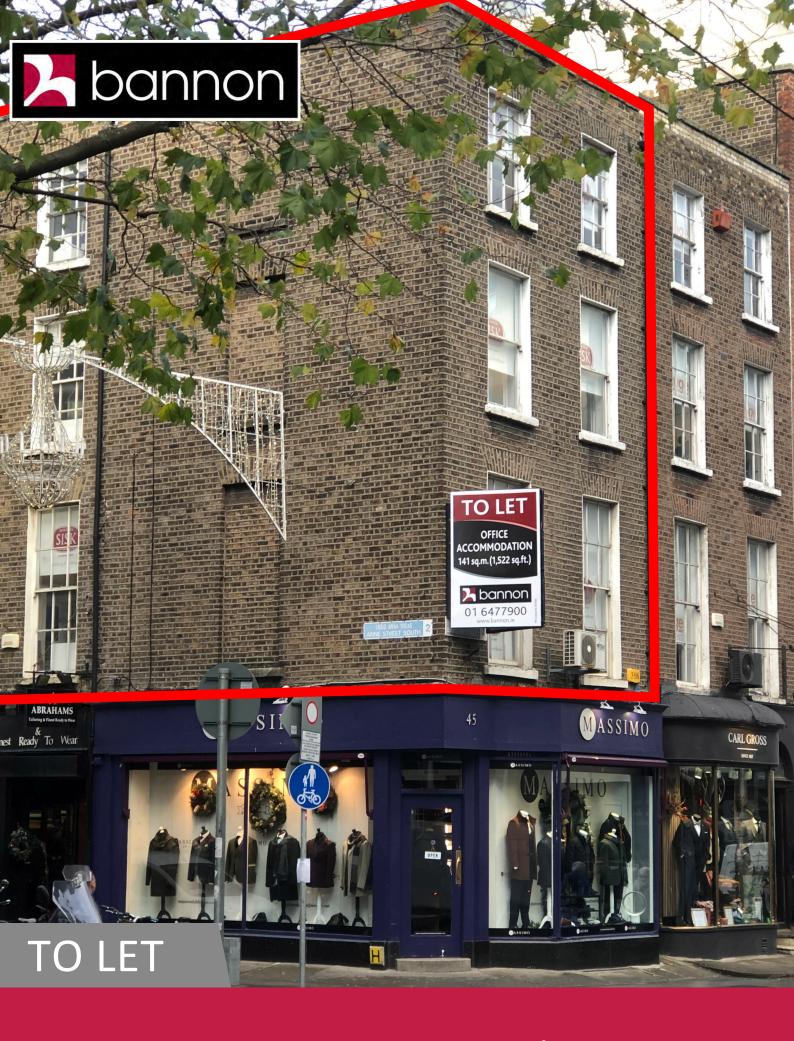

45 Dawson Street, Dublin 2

### **HIGHLIGHTS**

- High profile office accommodation
- Own door office extending to 141 sq.m. / 1,522 sq.ft.
- Presented in good condition throughout
- Premier address on Dawson Street
- Excellent transport links

The office accommodation is located on the 1st, 2nd & 3rd floors of this period building with a ground floor entrance off South Anne Street. The accommodation is presented in good condition throughout and comprises a mix of private offices, meeting rooms, boardroom and large canteen area.