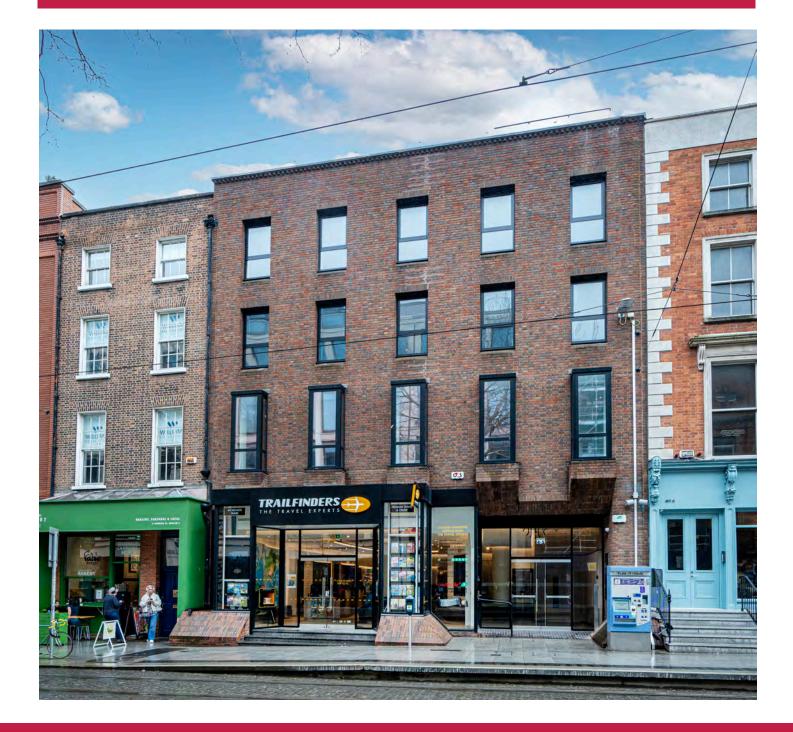

# **To Let** – by way of new lease 4-5 Dawson Street, Dublin 2

### DESCRIPTION

The available space is located on the top floor and part 3rd floor. Both floors are accessed via a high quality, fully refurbished reception area, providing a welcoming entrance for occupants.