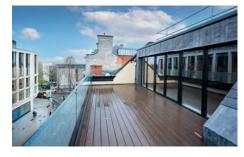

The penthouse floor provides open plan space extending to approx. 886 sq.ft. The space benefits from a patio area overlooking Dawson Street. Just off the office space is a kitchen area. The penthouse space would be ideally suited for a small business looking for a city centre hub for its employees.