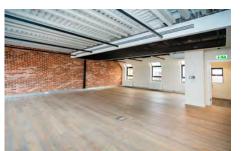

The part 3rd floor comprises open plan office space, suitable for a range of uses.

#### **SPECIFICATION**

- Combination of timber and laminate flooring
- Painted and plastered walls and ceilings
- Raised access floors
- Suspended ceilings
- Kitchenette on penthouse floor
- Shower facilities
- Bike storage
- Passenger lift