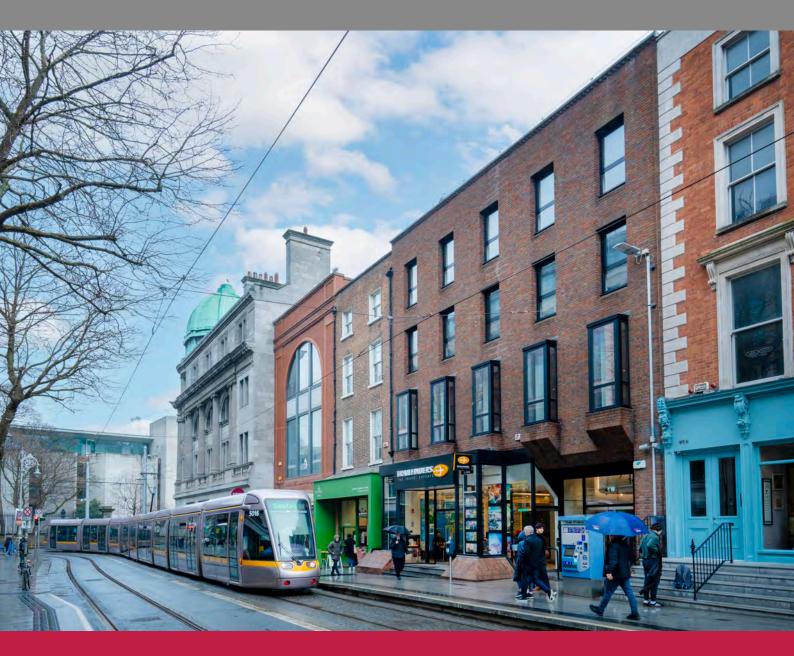

# LOCATION

4-5 Dawson Street is located on the eastern side of Dawson Street, close to its junction with Nassau Street. The property is ideally located in the heart of Dublin City Centre and is situated in close proximity to Grafton Street which is one of Ireland's prime shopping locations and home to a variety of bars, shops and restaurants.

The property could not be more conveniently located with the green line Luas on your doorstep, as well as several Dublin Bus routes serving the area. Pearse Street and Tara Street DART stations are also a short walk away.

The new occupier will be in excellent company other occupiers such as Low Lane, Cundall, Davy, Sisk, Penguin and the Noel Group also located nearby, among many more.