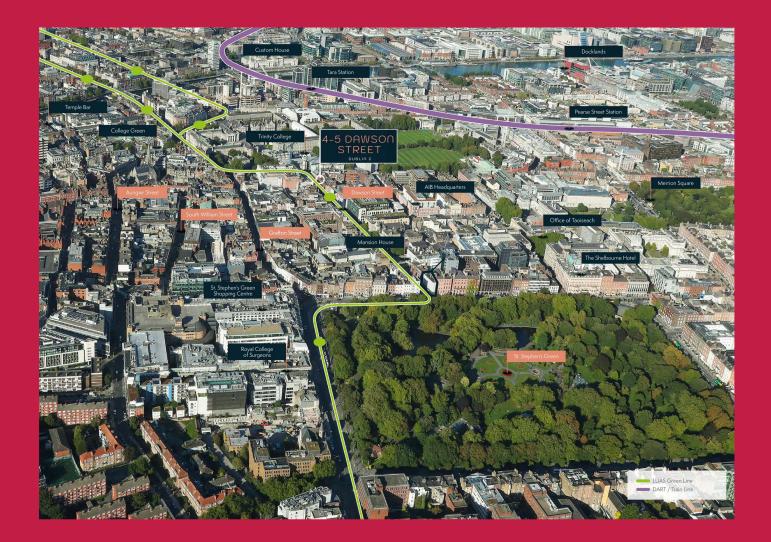

# LOCATION

4-5 Dawson Street is located on the eastern side of Dawson Street, close to its junction with Nassau Street. The property is ideally located in the heart of Dublin City Centre and is situated in close proximity to Grafton Street which is one of Ireland's prime shopping locations and home to a variety of bars, shops and restaurants.

The property could not be more conveniently located with the green line Luas on your doorstep, as well as several Dublin Bus routes serving the area. Pearse Street and Tara Street DART stations are also a short walk away.

The new occupier will be in excellent company other occupiers such as Low Lane, Cundall, Davy, Sisk, Penguin and the Noel Group also located nearby, among many more.