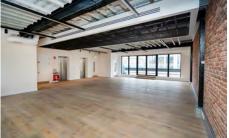

The penthouse floor provides open plan space extending to approx. 886 sq.ft. The space benefits from a patio area overlooking Dawson Street. Just off the office space is a kitchen area. The penthouse space would be ideally suited for a small business looking for a city centre hub for its employees.

#### **SPECIFICATION**

- Combination of timber and laminate flooring
- Painted and plastered walls and ceilings
- Raised access floors
- Suspended ceilings
- Kitchenette on penthouse floor
- Shower facilities
- Bike storage
- Passenger lift