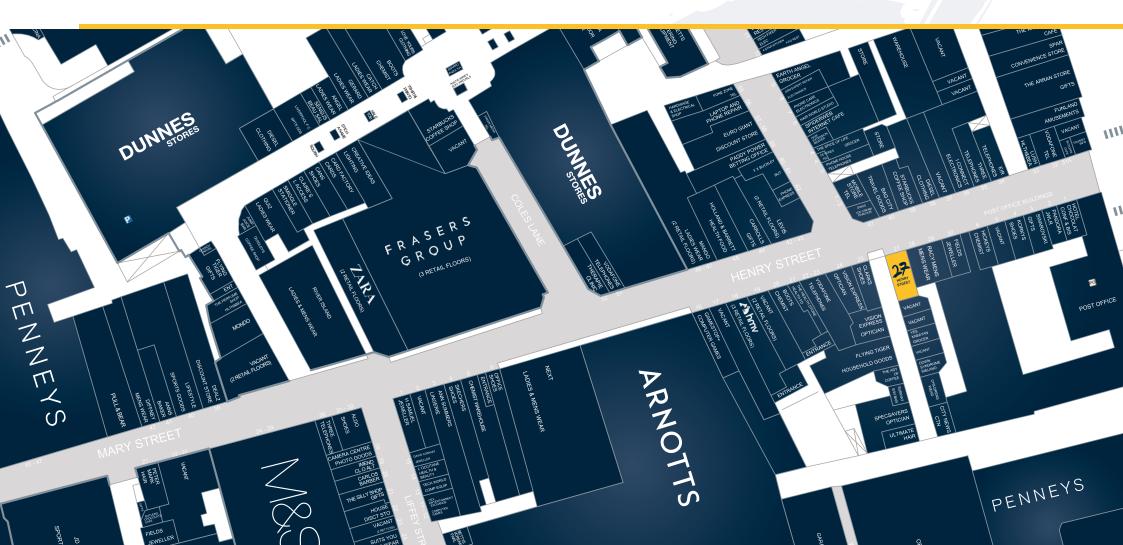

Henry Street is one of Ireland's Premier **Shopping Streets** 

Footfall approx. 15.65m in 2023 (Source: Dublin BIDS)

Features an excellent mix of national and international retailers including brands such as  $\downarrow$ 

Over 3,000 car parking spaces in the vicinity along with excellent public transport links

ARNOTTS

M&S RIVER ISLAND ZIN MANGO NEXT

# Recent Additions to Henry St...

Dubray Foot Locker

Ideally located at the entrance to the GPO Arcade

Frontage onto Henry Street and GPO Arcade

Excellently serviced by public transport links

3,000 car parking spaces in the direct vicinity