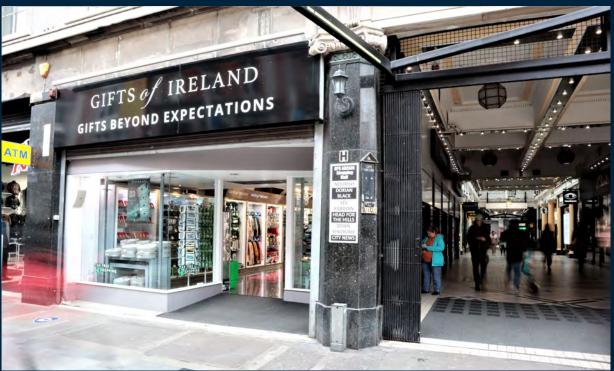

# Recent Additions to Henry St...

Dubray Foot Locker

Ideally located at the entrance to the GPO Arcade

Frontage onto Henry Street and GPO Arcade

Excellently serviced by public transport links

3,000 car parking spaces in the direct vicinity