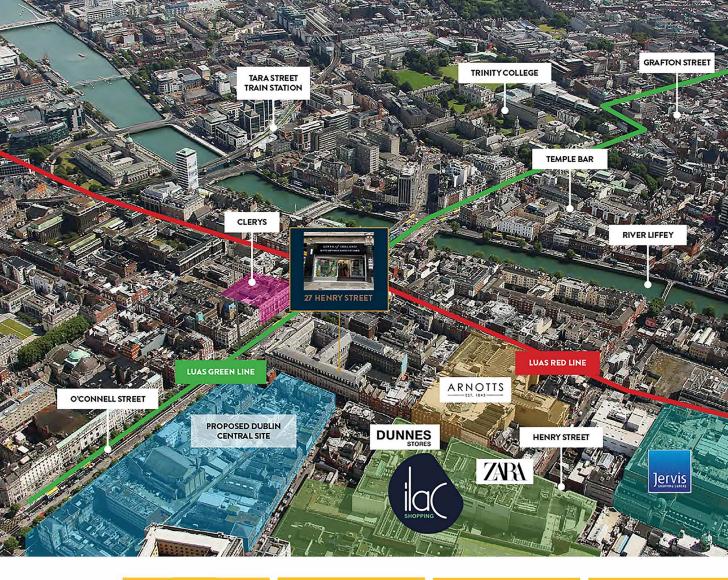

Henry Street is one of Ireland's Premier **Shopping Streets** 

Footfall approx. 15.65m in 2023 (Source: Dublin BIDS)

Features an excellent mix of national and international retailers including brands such as  $\downarrow$ 

Over 3,000 car parking spaces in the vicinity along with excellent public transport links

ARNOTTS

M&S RIVER ISLAND ZIN MANGO NEXT

# Recent Additions to Henry St...

Dubray Foot Locker

Ideally located at the entrance to the GPO Arcade

Frontage onto Henry Street and GPO Arcade

Excellently serviced by public transport links

3,000 car parking spaces in the direct vicinity