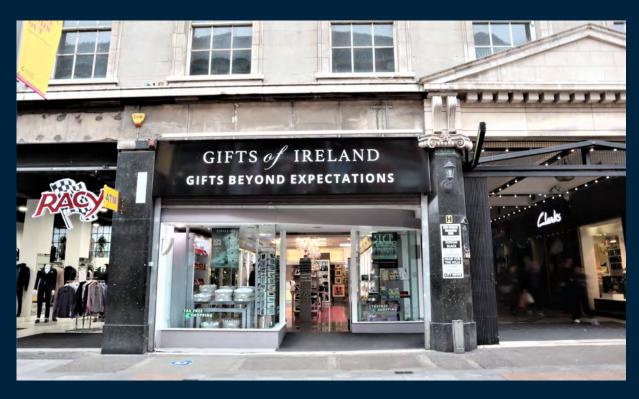

# Recent Additions to Henry St...

Dubray Foot Locker

Ideally located at the entrance to the GPO Arcade

Frontage onto Henry Street and GPO Arcade

Excellently serviced by public transport links

3,000 car parking spaces in the direct vicinity